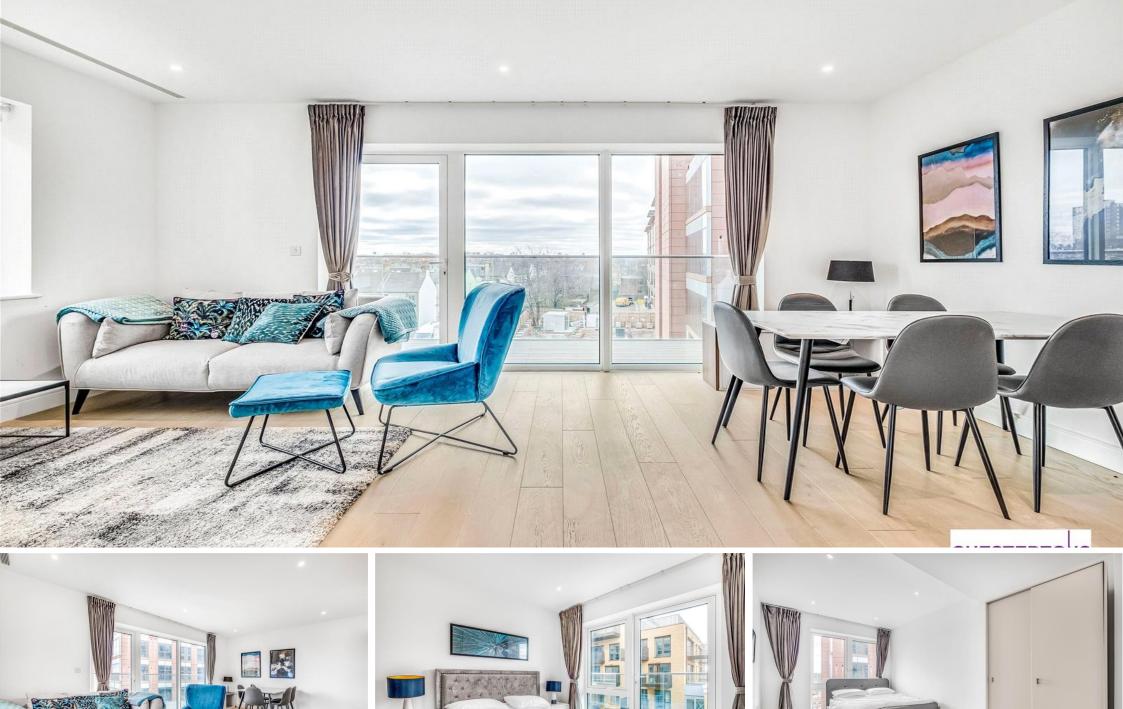

Faulkner House Tierney Lane, W6

CHESTERTONS

A stunning two-bedroom apartment in this prestigious riverside development moments away from Hammersmith Station.

This spacious property comprises two double bedrooms, two bathrooms, open plan kitchen and reception room and a private balcony.

- Stunning lateral apartment
- Open kitchen/reception
- Two bedroom, two bathrooms
- 24/7 concierge, Gym & Spa

Asking Price £1,100,000

**Tenure:** Leasehold – 985 years 3 months unexpired.

**Service Charge:** £6,400 PA Approx. **Ground Rent:** To be confirmed.