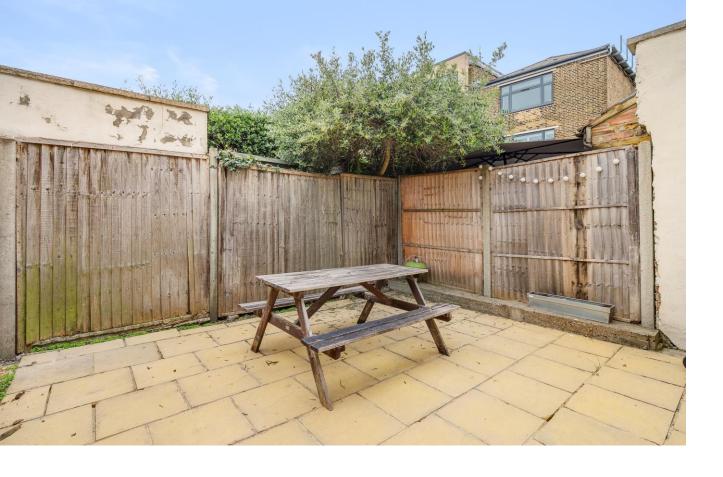

Bronsart Road Fulham, SW6

CHESTERTONS

An attractive, period home within the well regarded 'Munster Village', offering a short walk to amenities and Parsons Green to the south.

Extending to circa 1100 square feet, the home boasts a good size bay-fronted double reception on the ground floor, with an original and now feature fireplace to the front of the room. Moving through the downstairs you are greeted to the rear with a good size kitchen/dining area, providing access to the west facing rear garden. The garden can also be accessed to the rear of the double reception, leading down the side of the kitchen, with the ability to extend generously to the side and rear of the downstairs footprint still possible, subject to the necessary planning consents.