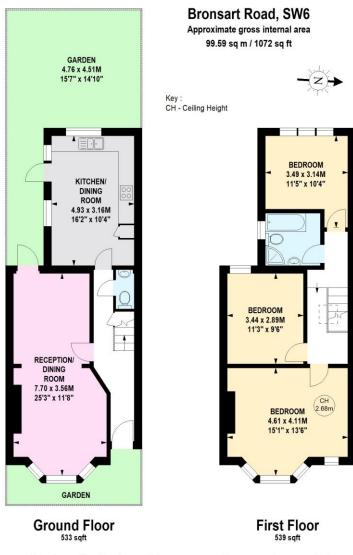

Bronsart Road Fulham, SW6

CHESTERTONS

An attractive, period home within the well regarded 'Munster Village', offering a short walk to amenities and Parsons Green to the south.

Extending to circa 1100 square feet, the home boasts a good size bay-fronted double reception on the ground floor, with an original and now feature fireplace to the front of the room. Moving through the downstairs you are greeted to the rear with a good size kitchen/dining area, providing access to the west facing rear garden. The garden can also be accessed to the rear of the double reception, leading down the side of the kitchen, with the ability to extend generously to the side and rear of the downstairs footprint still possible, subject to the necessary planning consents.

Upstairs, the property offers a traditional template with three double bedrooms, the master of which is bay-fronted and contains a feature fireplace, and a three-piece bathroom suite. There is still the opportunity to extend into the 'pod' space and into the loft space, subject to planning, making this the ideal home for a growing family.

This floorplan is for illustrative purposes only and not to scale.

Measured in accordance with RICS standards.