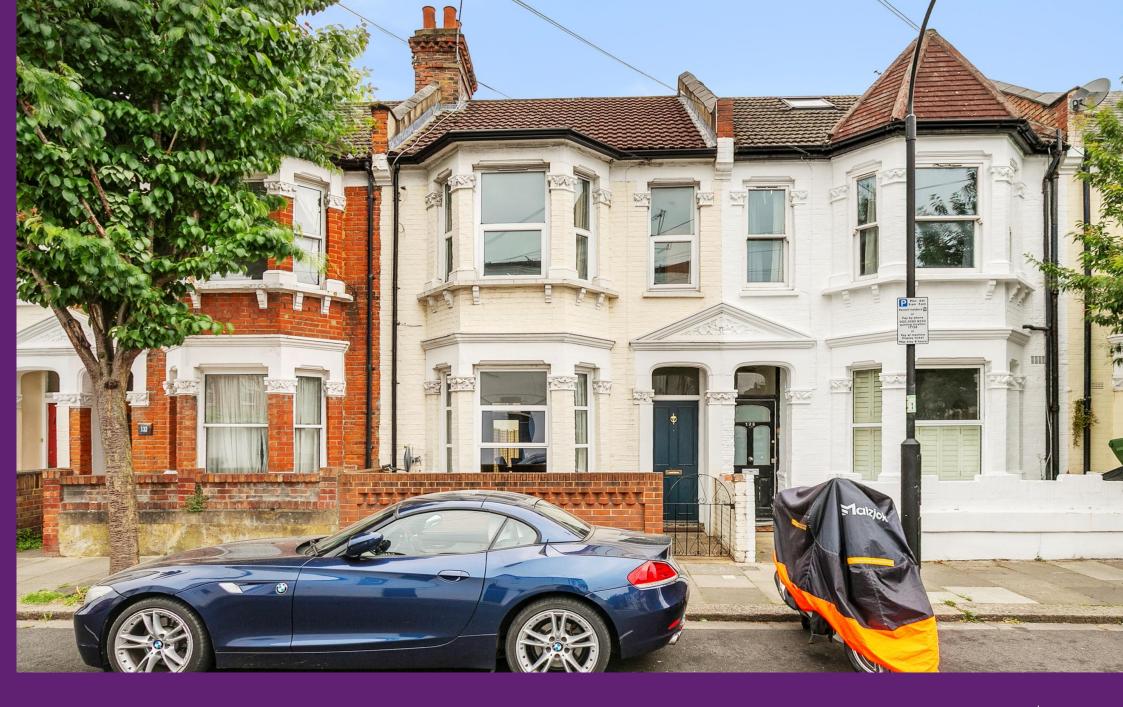

Bronsart Road Fulham, SW6

CHESTERTONS

An attractive, period home within the well regarded 'Munster Village', offering a short walk to amenities and Parsons Green to the south.

Extending to circa 1100 square feet, the home boasts a good size bay-fronted double reception on the ground floor, with an original and now feature fireplace to the front of the room. Moving through the downstairs you are greeted to the rear with a good size kitchen/dining area, providing access to the west facing rear garden. The garden can also be accessed to the rear of the double reception, leading down the side of the kitchen, with the ability to extend generously to the side and rear of the downstairs footprint still possible, subject to the necessary planning consents.

Bronsart Road is a pretty residential street in the heart of the 'Munster Village' area of Fulham. The area offers access to a wide range of popular local shops, bars and restaurants lining Munster Road whilst remaining within easy reach of the further amenities of nearby Parsons Green.