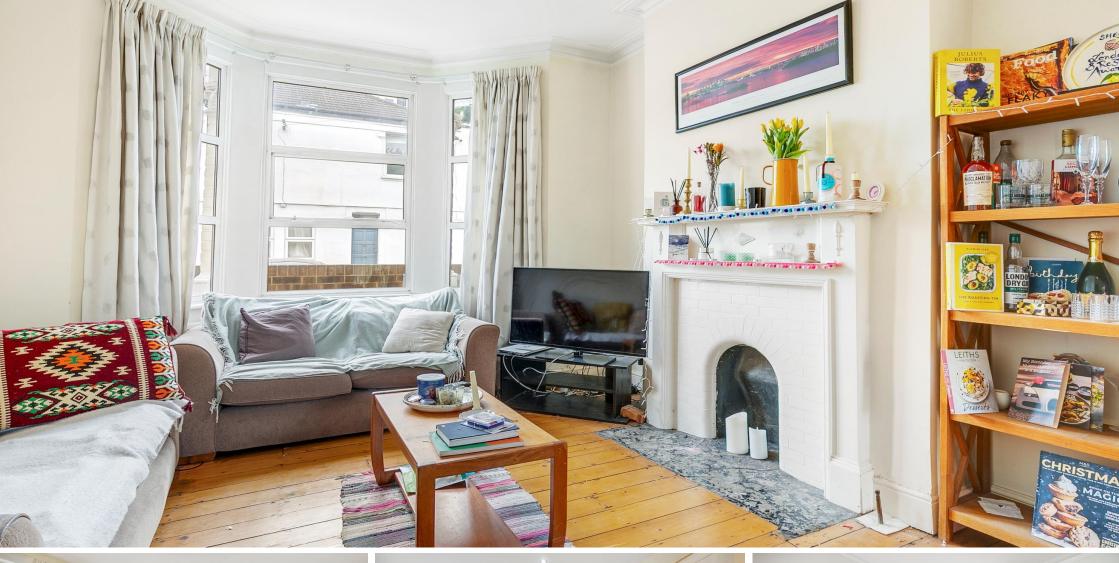

Bronsart Road Fulham, SW6

CHESTERTONS

An attractive, period home within the well regarded 'Munster Village', offering a short walk to amenities and Parsons Green to the south.

Extending to circa 1100 square feet, the home boasts a good size bay-fronted double reception on the ground floor, with an original and now feature fireplace to the front of the room. Moving through the downstairs you are greeted to the rear with a good size kitchen/dining area, providing access to the west facing rear garden. The garden can also be accessed to the rear of the double reception, leading down the side of the kitchen, with the ability to extend generously to the side and rear of the downstairs footprint still possible, subject to the necessary planning consents.