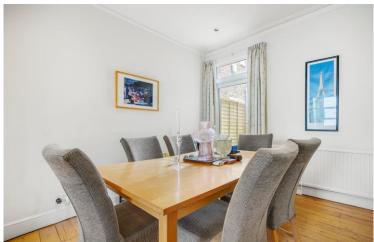

Bronsart Road Fulham, SW6

CHESTERTONS

An attractive, period home within the well regarded 'Munster Village', offering a short walk to amenities and Parsons Green to the south.

Extending to circa 1100 square feet, the home boasts a good size bay-fronted double reception on the ground floor, with an original and now feature fireplace to the front of the room. Moving through the downstairs you are greeted to the rear with a good size kitchen/dining area, providing access to the west facing rear garden. The garden can also be accessed to the rear of the double reception, leading down the side of the kitchen, with the ability to extend generously to the side and rear of the downstairs footprint still possible, subject to the necessary planning consents.