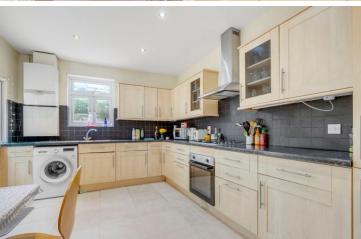

Bronsart Road Fulham, SW6

CHESTERTONS

An attractive, period home within the well regarded 'Munster Village', offering a short walk to amenities and Parsons Green to the south.

Extending to circa 1100 square feet, the home boasts a good size bay-fronted double reception on the ground floor, with an original and now feature fireplace to the front of the room. Moving through the downstairs you are greeted to the rear with a good size kitchen/dining area, providing access to the west facing rear garden. The garden can also be accessed to the rear of the double reception, leading down the side of the kitchen, with the ability to extend generously to the side and rear of the downstairs footprint still possible, subject to the necessary planning consents.