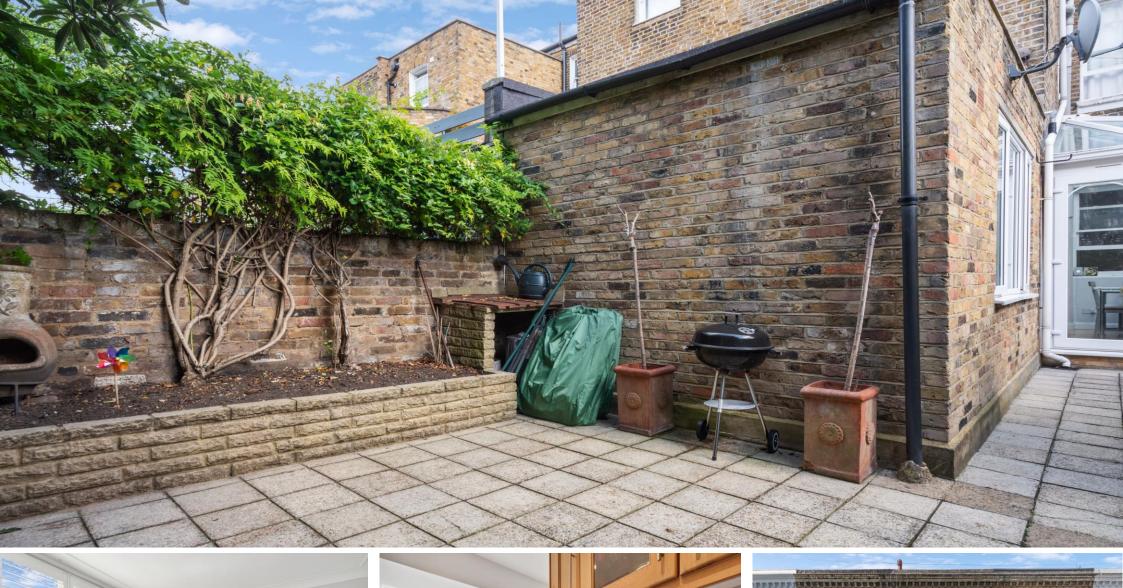

The accommodation is arranged on the ground floor of an attractive period building & set on a sought after residential road close to Parsons Green.

The property enjoys a lovely reception room with high ceilings and bay fronted window, two double bedrooms, bathroom and semi open kitchen/reception leading neatly on to a fabulous 32 ft private west facing garden.

The location of the property allows for momentary access to all the shops, bars, boutiques and restaurants lining the Fulham Road and surrounding Parsons Green.

- Lovely ground floor conversion flat
- Two bedrooms : Bright accommodation
- Fabulous 32ft West facing garden
- Close to Parsons Green