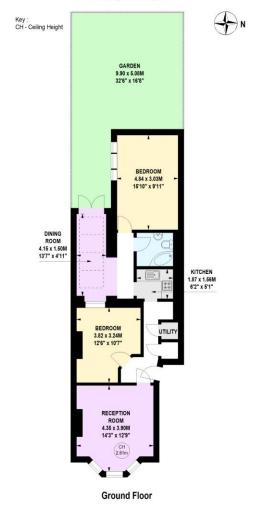

## Lilyville Road, SW6

Approximate gross internal area

71.07 sq m / 765 sq ft

Not to scale, for guidance only and must not be relied upon as a statement of fact.

All measurements and areas are approximate only