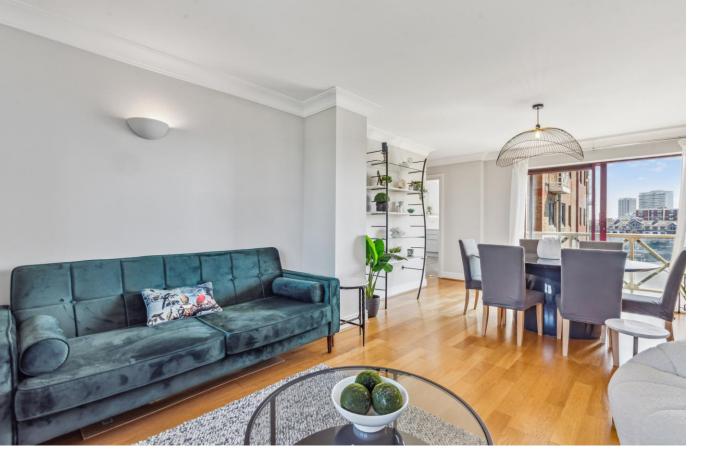

Situated on the fifth floor, the property enjoys wellproportioned and particularly bright accommodation throughout with a fabulous 21'9 x 17' 2 reception/dining room leading neatly on to a private south facing balcony with direct south facing river views. The beautiful separate kitchen also has plenty of space for dining, also enjoying the lovely river views. Both the double bedrooms enjoy the luxury of en-suite bathrooms and have plenty of fitted wardrobe space. Additionally, the second bedroom has a fold up bed enabling the space to become easily adaptable for a work from home environment. The property also benefits from having a private secure underground parking space and lift access.