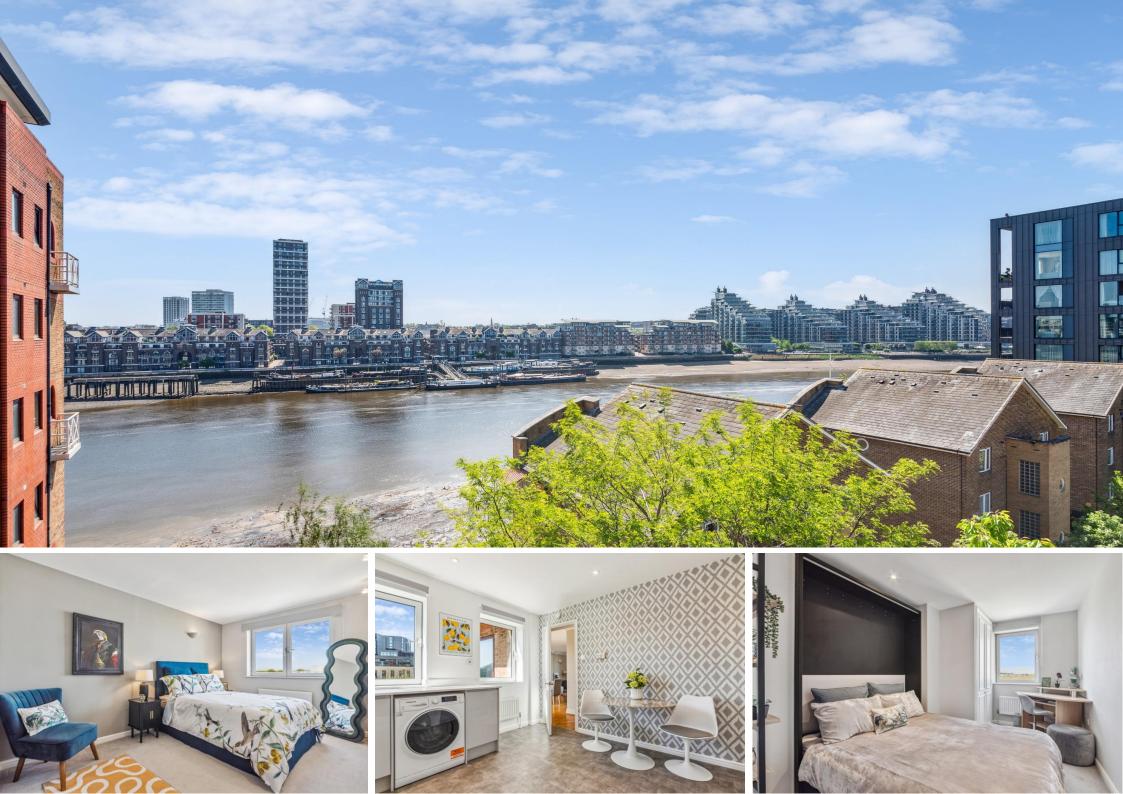

Sailmakers Court William Morris Way, SW6

CHESTERTONS

A stunning newly refurbished 2 double bedroom, 2 bathroom lateral apartment extending to just under 1000 square foot (89 sq m) with fabulous south facing river views.

Situated on the fifth floor, the property enjoys wellproportioned and particularly bright accommodation throughout with a fabulous 21'9 x 17' 2 reception/dining room leading neatly on to a private south facing balcony with direct south facing river views. The beautiful separate kitchen also has plenty of space for dining, also enjoying the lovely river views. Both the double bedrooms enjoy the luxury of en-suite bathrooms and have plenty of fitted wardrobe space. Additionally, the second bedroom has a fold up bed enabling the space to become easily adaptable for a work from home environment. The property also benefits from having a private secure underground parking space and lift access.

Sailmakers Court is a sought after gated riverside development located close to the Harbour Club with convenient access to Imperial Wharf station, the Riverboat in to the City and the many shops, bars boutiques and restaurants lining Wandsworth Bridge Road, Parsons Green and Kings Road.