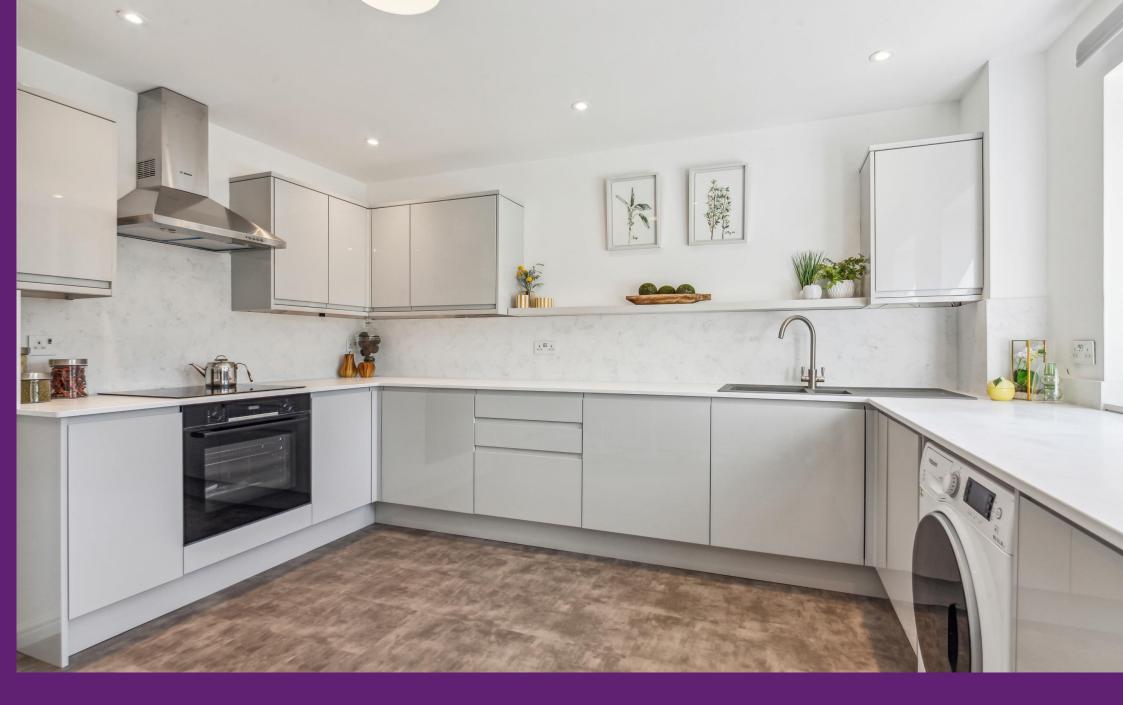

Situated on the fifth floor, the property enjoys wellproportioned and particularly bright accommodation throughout with a fabulous 21'9 x 17' 2 reception/dining room leading neatly on to a private south facing balcony with direct south facing river views. The beautiful separate kitchen also has plenty of space for dining, also enjoying the lovely river views. Both the double bedrooms enjoy the luxury of en-suite bathrooms and have plenty of fitted wardrobe space. Additionally, the second bedroom has a fold up bed enabling the space to become easily adaptable for a work from home environment. The property also benefits from having a private secure underground parking space and lift access.