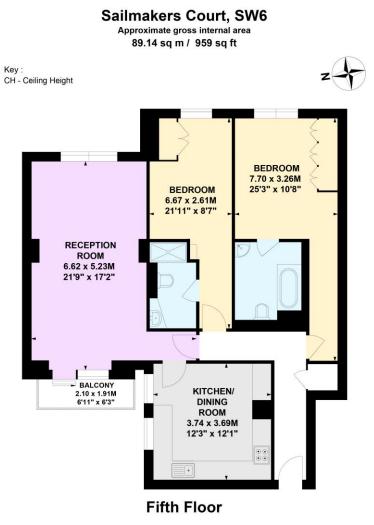

Sailmakers Court William Morris Way, SW6

CHESTERTONS

A stunning newly refurbished 2 double bedroom, 2 bathroom lateral apartment extending to just under 1000 square foot (89 sq m) with fabulous south facing river views.

Situated on the fifth floor, the property enjoys wellproportioned and particularly bright accommodation throughout with a fabulous 21'9 x 17' 2 reception/dining room leading neatly on to a private south facing balcony with direct south facing river views. The beautiful separate kitchen also has plenty of space for dining, also enjoying the lovely river views. Both the double bedrooms enjoy the luxury of en-suite bathrooms and have plenty of fitted wardrobe space. Additionally, the second bedroom has a fold up bed enabling the space to become easily adaptable for a work from home environment. The property also benefits from having a private secure underground parking space and lift access.