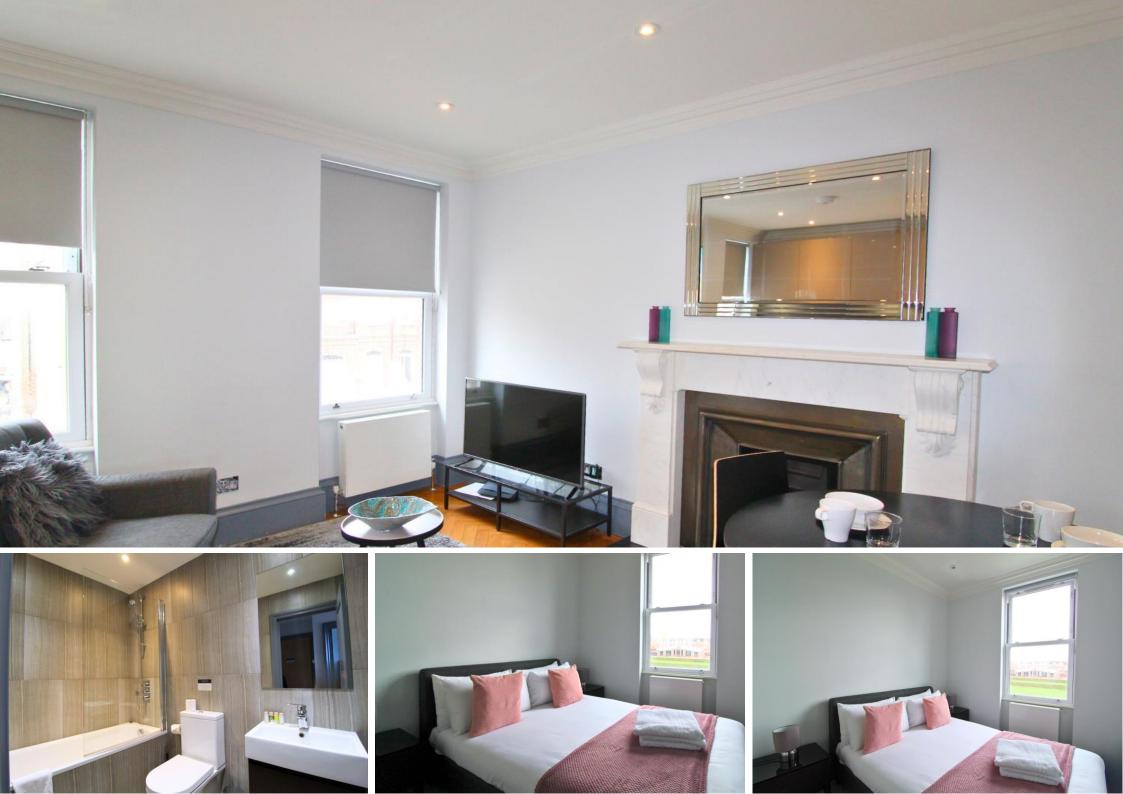

## 101 Comeragh

CHESTERTONS

A fabulous second floor two bedroom apartment backing on to the famous Queens Tennis Club.

The apartment forms part of a well maintained period building all refurbished and converted to a high standard in 2013 with quality Parquet wood flooring throughout, Siemens appliances, marble fireplace and intercom system.

The property enjoys a wonderful open plan kitchen/reception room, two bedrooms and a bathroom.

The location of the property allows for upmost convenience with all the shops and transport at Barons Court as well as easy access in and out of London towards Heathrow Airport.