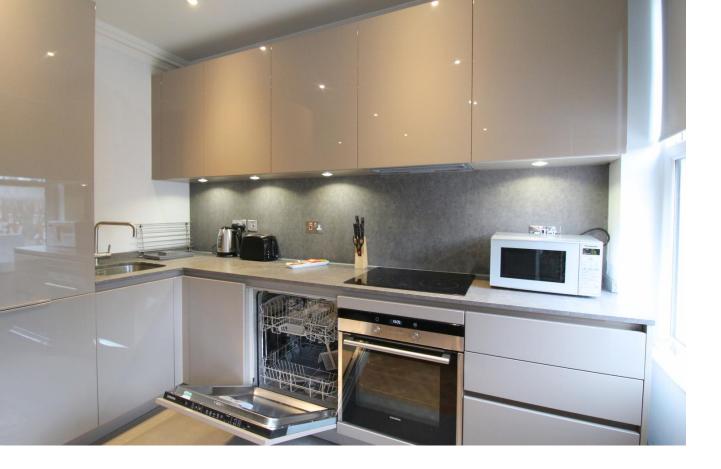

## 101 Comeragh

CHESTERTONS

A fabulous second floor two bedroom apartment backing on to the famous Queens Tennis Club.

The apartment forms part of a well maintained period building all refurbished and converted to a high standard in 2013 with quality Parquet wood flooring throughout, Siemens appliances, marble fireplace and intercom system.

The property enjoys a wonderful open plan kitchen/reception room, two bedrooms and a bathroom.

The location of the property allows for upmost convenience with all the shops and transport at Barons Court as well as easy access in and out of London towards Heathrow Airport.