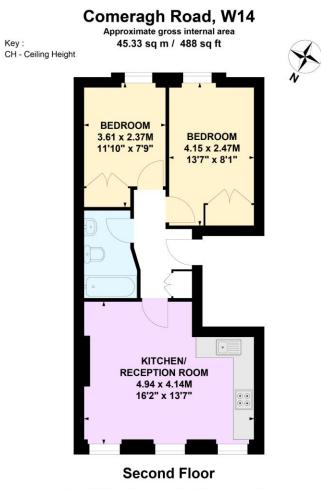

The property enjoys a wonderful open plan kitchen/reception room, two bedrooms and a bathroom.

The location of the property allows for upmost convenience with all the shops and transport at Barons Court as well as easy access in and out of London towards Heathrow Airport.

Not to scale, for guidance only and must not be relied upon as a statement of fact. All measurements and areas are approximate only

Chesterton UK Services Limited trading as Chestertons for theselves and for the vendor of this property whose agents they are, give notice that (i) these particulars do not constitute any part of an offer or contract, (ii) all statements contained within these particulars are made without responsibility on the part of Chestertons or the vendor, (iii) whilst made in good faith, none of the statements contained within these particulars are to be relied upon as a statement or representation of fact, (iv) any intending purchasers must satisfy themselves by inspection or otherwise as to the correctness of each of the statements contained within these particulars, (v) the vendor does not make or give either Chestertons or any person in their employment any authority to make or give representation or warranty whatsoever in relation to this property. Wide angle lenses may be used. @Copyright Chestertons | Chesterton UK Services Limited | Registered Office 40 Connaught Street, Hyde Park, London W2 2AB Registered Company Number 05334580.