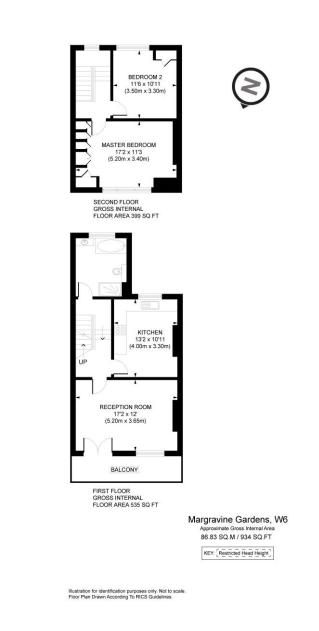

The entire front part of the first floor enjoys perfect living/entertaining space consisting of the reception room and large separate kitchen. To the rear is a particularly large bathroom allowing for the luxury of both a bath and separate shower cubicle. On the top floor are two bright double bedrooms.