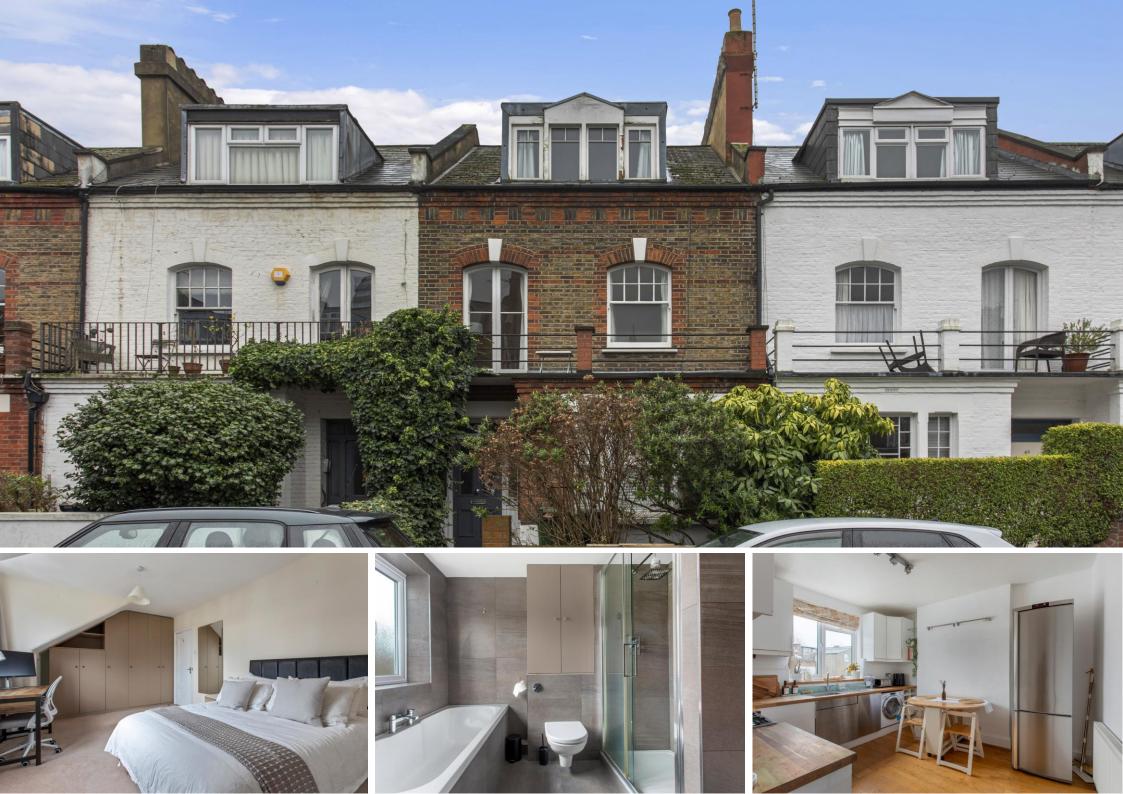

## Margravine Gardens London, W6

A most attractive 2 bedroom split level period conversion with outside space and the most convenient access to Barons Court Station.

The property is arranged over the top two floors of a particularly attractive period building with the charming front facing wrought ironed balcony.

The entire front part of the first floor enjoys perfect living/entertaining space consisting of the reception room and large separate kitchen. To the rear is a particularly large bathroom allowing for the luxury of both a bath and separate shower cubicle. On the top floor are two bright double bedrooms.