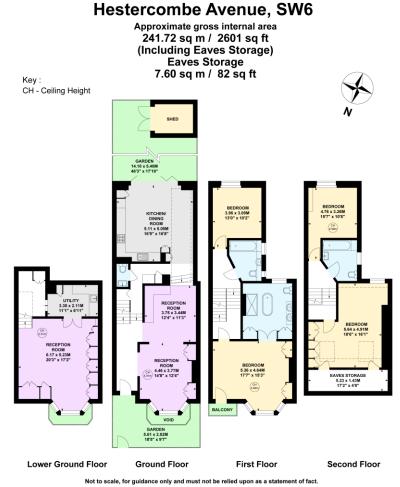

On the ground floor is the impressive double reception room with high ceilings leading neatly through to a wonderfully bright side extended kitchen - all opening on to and overlooking the large private south facing garden. The basement conversion allows for further living space by way of either a family room / cinema room and there is the addition of a most useful Utility room.

On the first floor are two bedrooms and two bathrooms. The grand Principal bedroom has a front facing balcony and a most luxurious en-suite bathroom.

Finally, on the top floor are a further two bedrooms and third bathroom – although everything has been set up by the current owners to easily separate the large loft room to create a further bedroom.