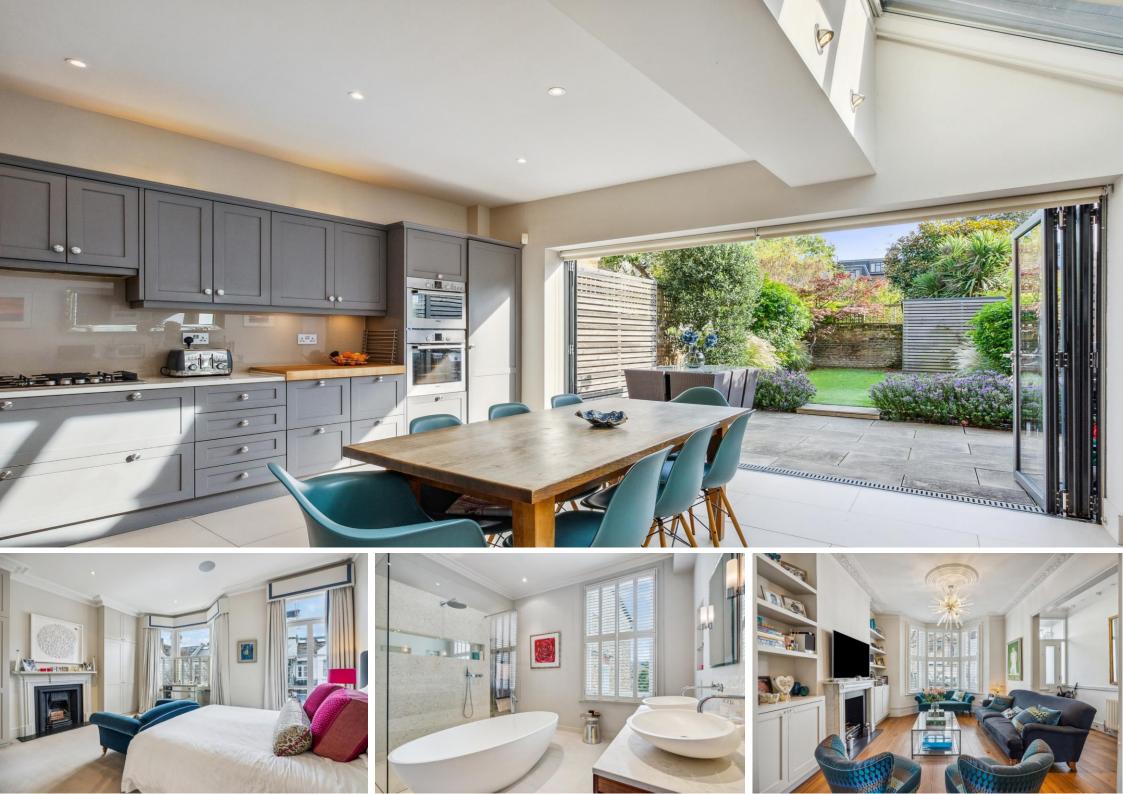

On the ground floor is the impressive double reception room with high ceilings leading neatly through to a wonderfully bright side extended kitchen - all opening on to and overlooking the large private south facing garden. The basement conversion allows for further living space by way of either a family room / cinema room and there is the addition of a most useful Utility room.

On the first floor are two bedrooms and two bathrooms. The grand Principal bedroom has a front facing balcony and a most luxurious en-suite bathroom.

Finally, on the top floor are a further two bedrooms and third bathroom – although everything has been set up by the current owners to easily separate the large loft room to create a further bedroom.