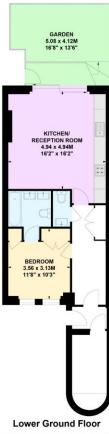

## Comeragh Road, W14

Approximate gross internal area 60.82 sq m / 654 sq ft

Key: CH - Ceiling Height

Not to scale, for guidance only and must not be relied upon as a statement of fact.

All measurements and areas are approximate only