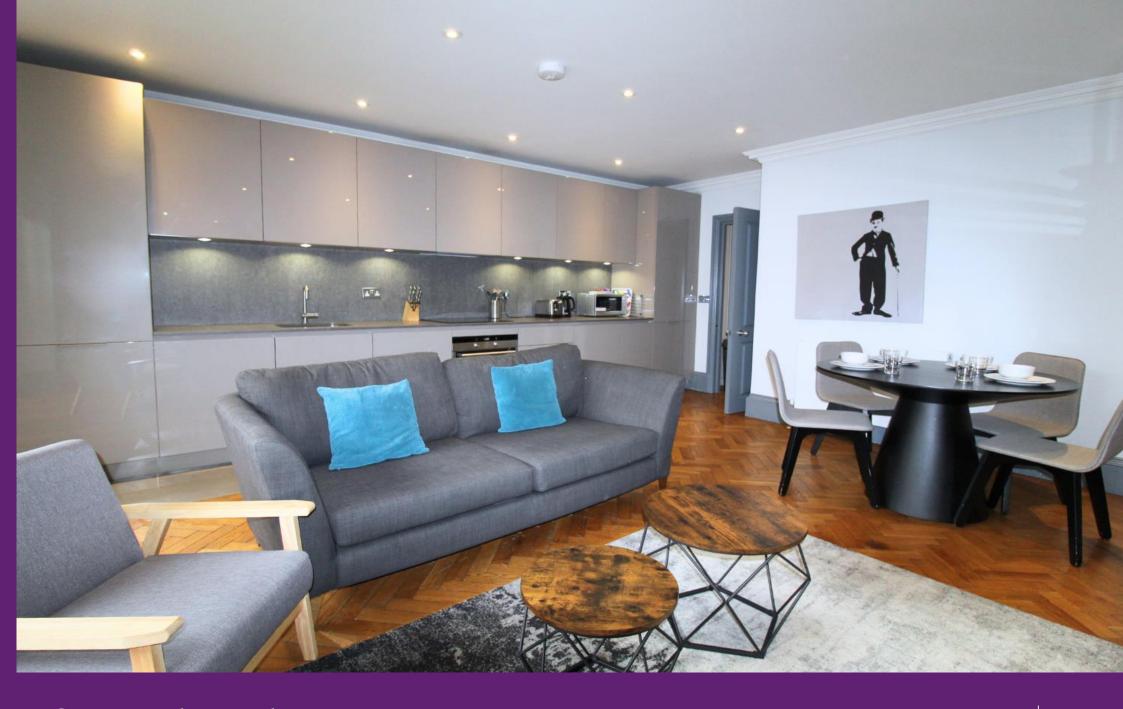

The accommodation includes a fabulous open plan kitchen/reception room with floor to ceiling French doors opening on to and overlooking the private garden. The double bedroom has plenty of fitted wardrobe space and enjoys the luxury of an en-suite bathroom. There is also a guest cloakroom.