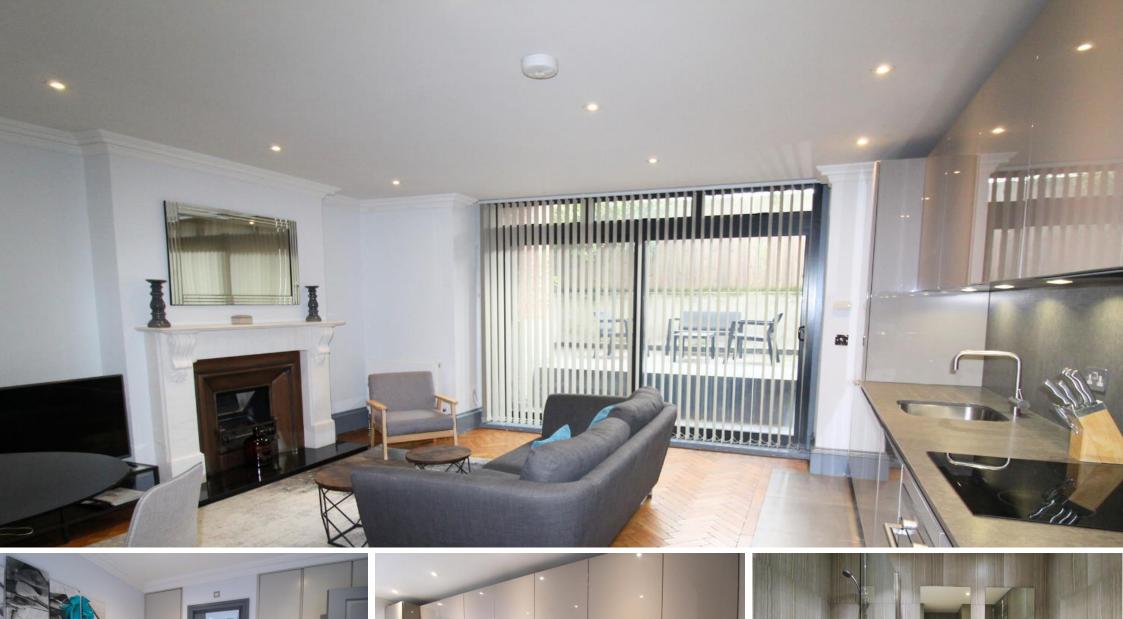

The accommodation includes a fabulous open plan kitchen/reception room with floor to ceiling French doors opening on to and overlooking the private garden. The double bedroom has plenty of fitted wardrobe space and enjoys the luxury of an en-suite bathroom. There is also a guest cloakroom.