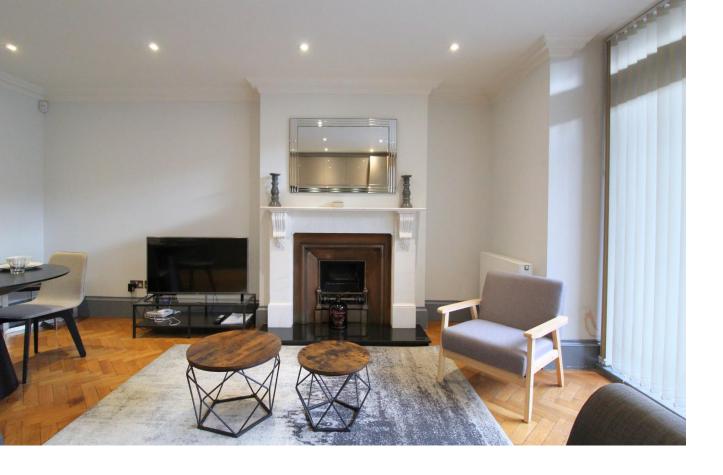

The accommodation includes a fabulous open plan kitchen/reception room with floor to ceiling French doors opening on to and overlooking the private garden. The double bedroom has plenty of fitted wardrobe space and enjoys the luxury of an en-suite bathroom. There is also a guest cloakroom.