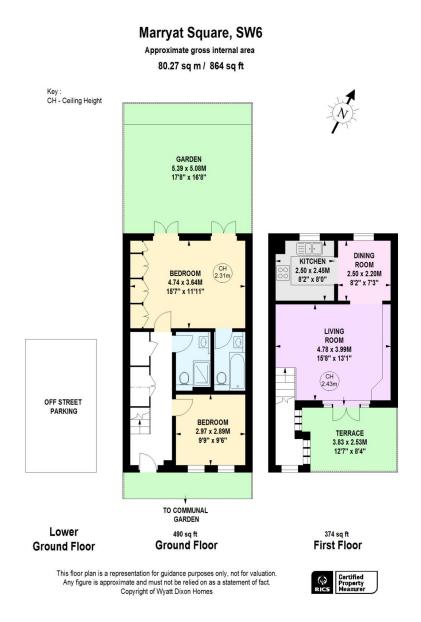

Marryat Square Wyfold Road, SW6

A fabulous mews house set within this quiet & secure gated development with private underground parking.

The property is arranged over two floors and on the first floor is wonderfully bright kitchen/dining/reception room all opening on to a lovely south facing terrace. On the ground floor are two double bedrooms, with the principal bedroom benefiting to an entire wall of fitted wardrobes plus the luxury of an en-suite bathroom and access to a private garden. Furthermore, there is a second guest bathroom.

- Lovely Mews house
- Private secure parking
- 2 bedrooms : 2 bathrooms
- Terrace plus garden

Asking Price £895,000