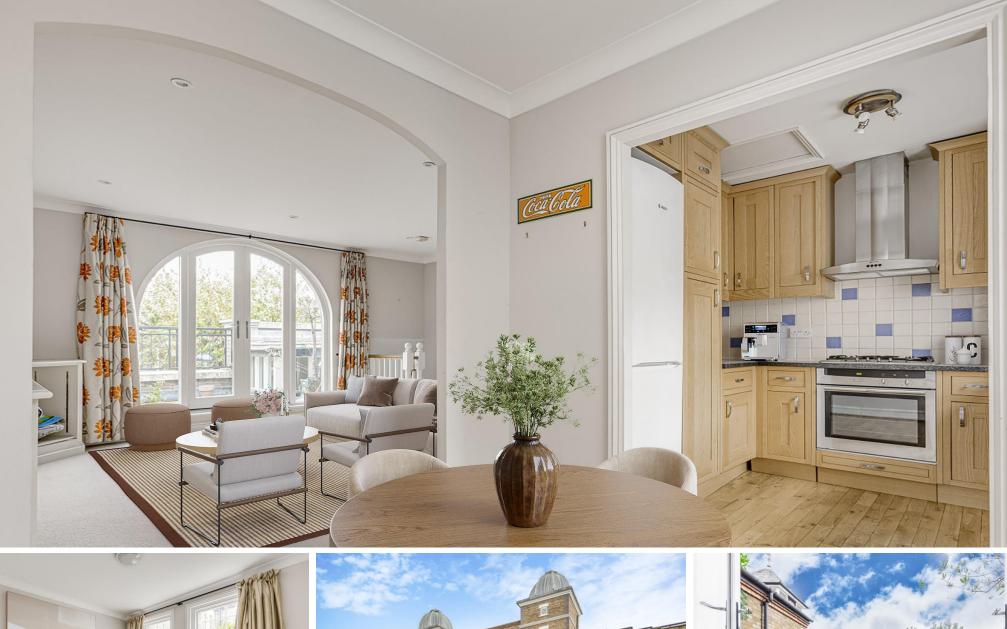

Marryat Square Wyfold Road, SW6

A fabulous mews house set within this quiet & secure gated development with private underground parking.

The property is arranged over two floors and on the first floor is wonderfully bright kitchen/dining/reception room all opening on to a lovely south facing terrace. On the ground floor are two double bedrooms, with the principal bedroom benefiting to an entire wall of fitted wardrobes plus the luxury of an en-suite bathroom and access to a private garden. Furthermore, there is a second guest bathroom.

Marryat Square is a delightful and extremely wellmaintained mews development nestled between the Munster Village and Bishops Park area of Fulham.

Please note, pets are not allowed.

Some of the images contain CGI furniture for illustrative purposes.