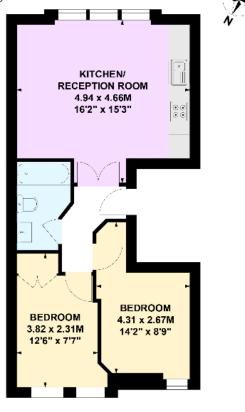

## Comeragh Road, W14

Approximate gross internal area

Key: 500 sq ft / 46.44 sq m CH - Ceiling Height

## First Floor

Not to scale, for guidance only and must not be relied upon as a statement of fact. All measurements and areas are approximate only