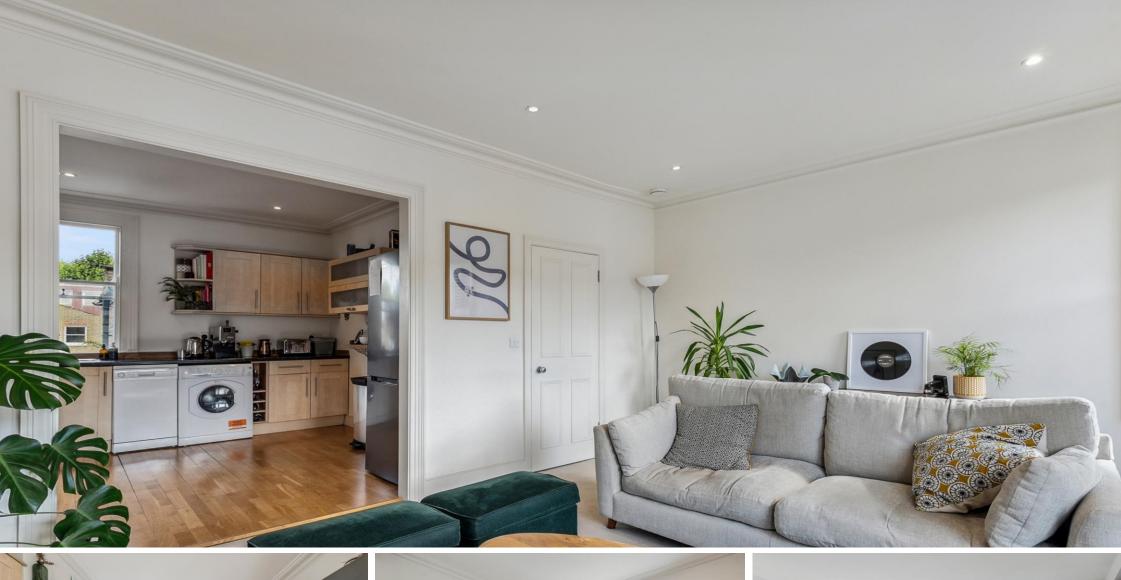

The accommodation includes a lovely full width reception room with southerly aspect opening neatly to the kitchen/dining room. Both bedrooms are of sizeable proportions with one enjoying the luxury of an en-suite bathroom. Furthermore, is a second guest bathroom.