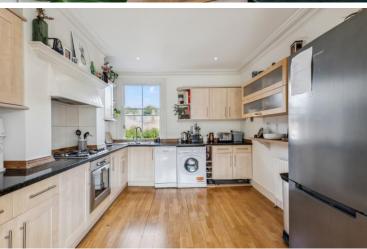

The accommodation includes a lovely full width reception room with southerly aspect opening neatly to the kitchen/dining room. Both bedrooms are of sizeable proportions with one enjoying the luxury of an en-suite bathroom. Furthermore, is a second guest bathroom.