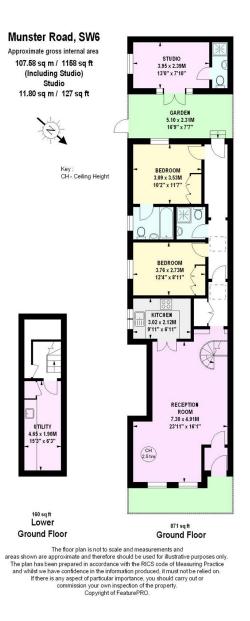

The accommodation enjoys a particularly impressive 23' 11 x 16' 1 reception/dining room with a dual aspect and spiral staircase leading to useful utility room. There is a separate kitchen, two double bedrooms and two bathrooms - one being en-suite. Furthermore, in the garden is a beautiful studio space with bathroom which is ideal as guest accommodation or work from home space.