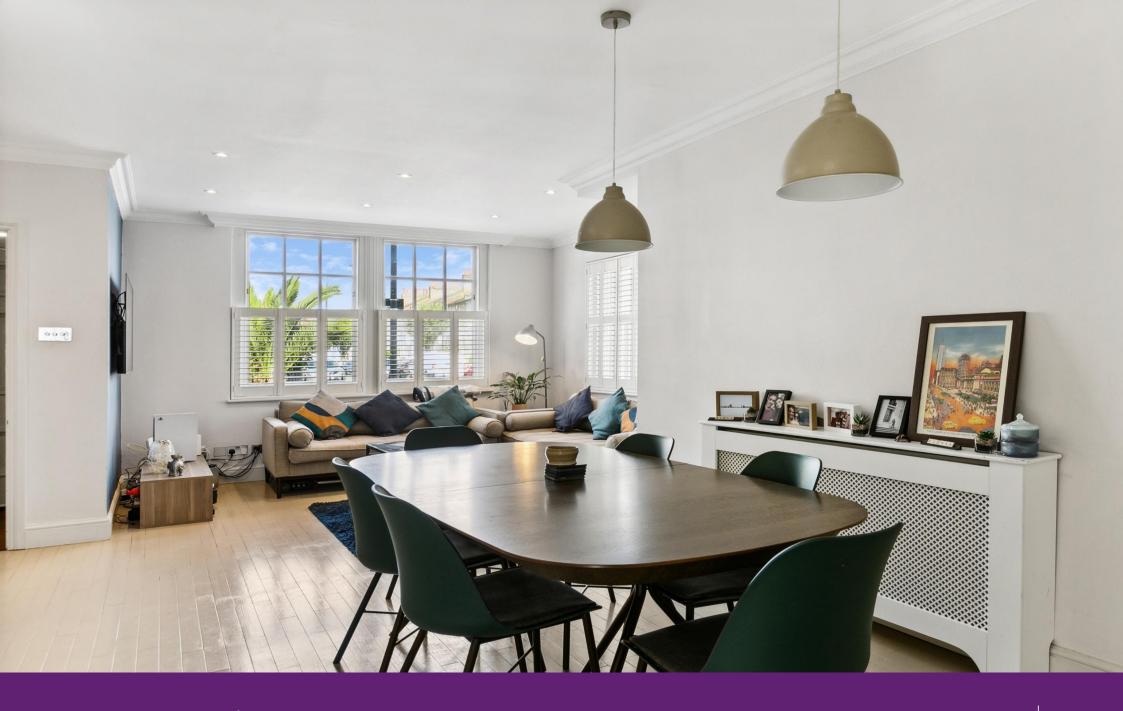

Munster Road Munster Village, SW6

CHESTERTONS

A wonderfully bright ground floor garden flat offering fabulous living/entertaining space with its own private entrance and fantastic garden studio room with bathroom.

The accommodation enjoys a particularly impressive 23' 11 x 16' 1 reception/dining room with a dual aspect and spiral staircase leading to useful utility room. There is a separate kitchen, two double bedrooms and two bathrooms - one being en-suite. Furthermore, in the garden is a beautiful studio space with bathroom which is ideal as guest accommodation or work from home space.