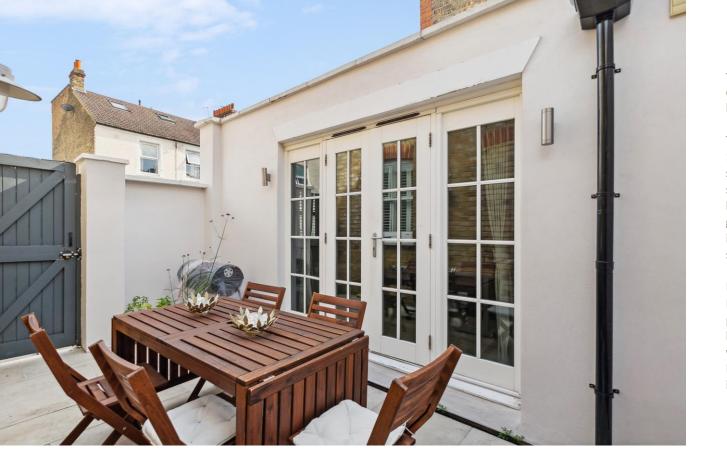

The accommodation enjoys a particularly impressive 23' 11 x 16' 1 reception/dining room with a dual aspect and spiral staircase leading to useful utility room. There is a separate kitchen, two double bedrooms and two bathrooms - one being en-suite. Furthermore, in the garden is a beautiful studio space with bathroom which is ideal as guest accommodation or work from home space.

- A stunning garden flat with own entrance
- Fabulous living / entertaining space
- Separate studio room with bathroom
- Located in the Munster Village

Tenure:Share of Freehold 98 years 8 monthsService Charge:£0Ground Rent:£0Local Authority:Hammersmith & FulhamCouncil Tax Band:E