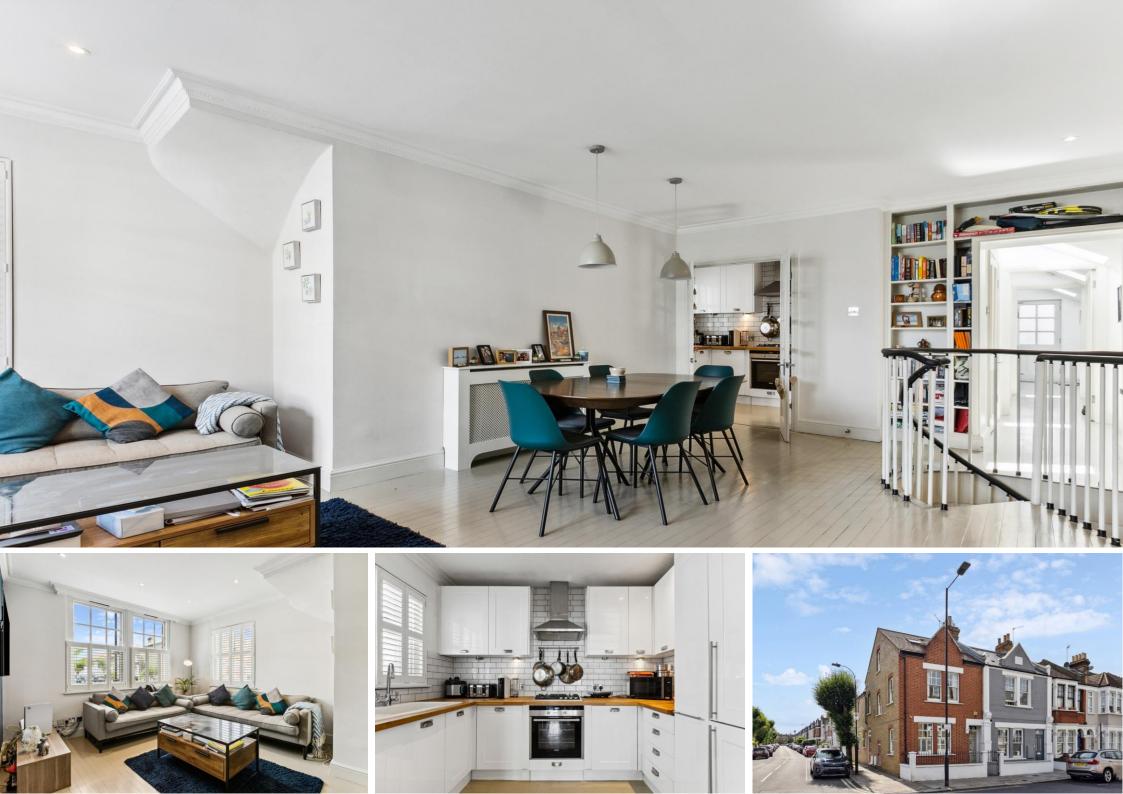

The accommodation enjoys a particularly impressive 23' 11 x 16' 1 reception/dining room with a dual aspect and spiral staircase leading to useful utility room. There is a separate kitchen, two double bedrooms and two bathrooms - one being en-suite. Furthermore, in the garden is a beautiful studio space with bathroom which is ideal as guest accommodation or work from home space.

- A stunning garden flat with own entrance
- Fabulous living / entertaining space
- Separate studio room with bathroom
- Located in the Munster Village

Tenure:Share of Freehold 98 years 8 monthsService Charge:£0Ground Rent:£0Local Authority:Hammersmith & FulhamCouncil Tax Band:E