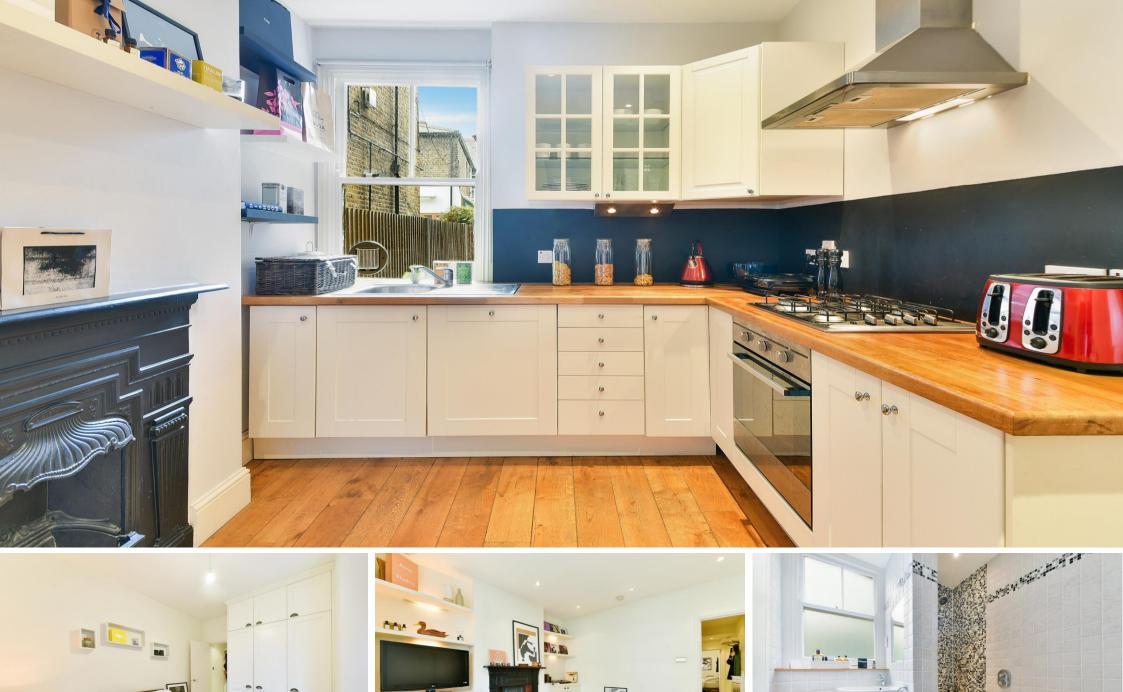

Vera Road Munster Village, SW6

CHESTERTONS

A well-arranged and appointed one double bedroom apartment, placed in the centre of the Munster Village, Fulham.

Extending to 538 square feet, the property boasts a large south facing double bedroom, three-piece en-suite bathroom, large entrance hall, modern kitchen with integrated appliances and a large reception room, featuring an original fireplace. Hard-wood floors underfoot make the property easy to maintain.