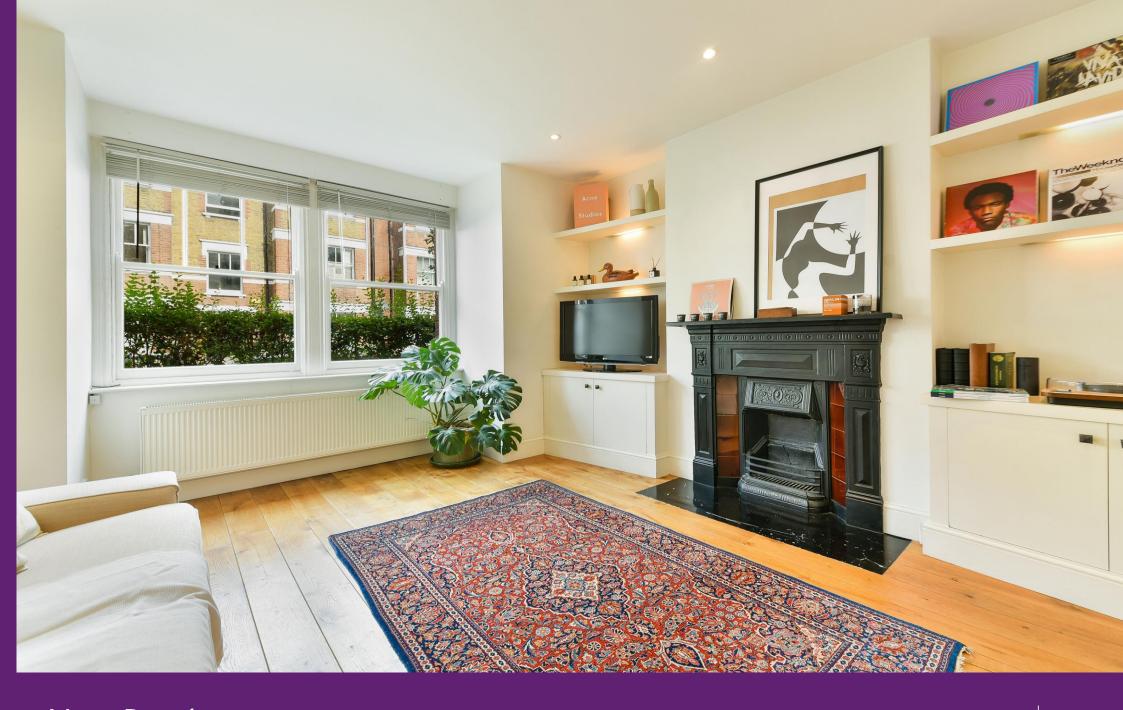

Vera Road Munster Village, SW6

CHESTERTONS

A well-arranged and appointed one double bedroom apartment, placed in the centre of the Munster Village, Fulham.

Extending to 538 square feet, the property boasts a large south facing double bedroom, three-piece en-suite bathroom, large entrance hall, modern kitchen with integrated appliances and a large reception room, featuring an original fireplace. Hard-wood floors underfoot make the property easy to maintain.

- Stunning one bedroom apartment
- Bright reception room, large kitchen
- Large double bedroom, modern bathroom
- Access to communal garden

Offers in Excess of £500,000

**Tenure:** Share of Freehold (Underlying lease to be confirmed.)