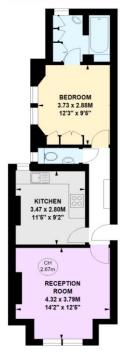

## Vera Road, SW6

Approximate gross internal area

48.61 sq m / 523 sq ft

Key: CH - Ceiling Height

## **Ground Floor**

The floor plan is not to scale and measurements and areas shown are approximate and therefore should be used for illustrative purposes only. The plan has been prepared in accordance with the RICS code of Measuring Practice and whilst we have confidence in the information produced, it must not be relied on. If there is any aspect of particular importance, you should carry out or commission your own inspection of the property.