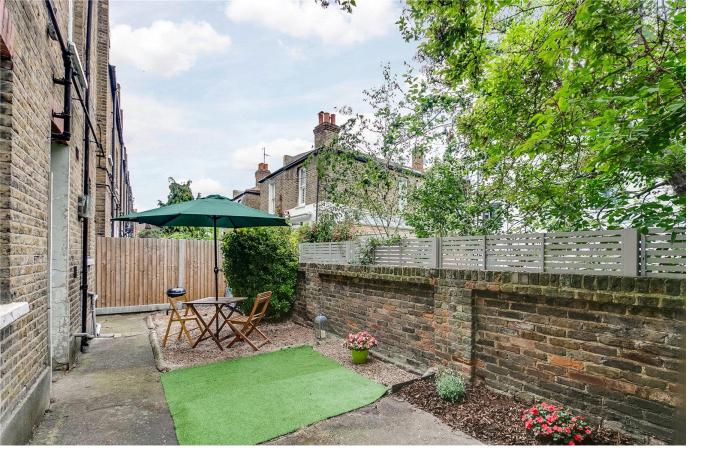

Vera Road is a sought after residential street located at the southern end of the "Munster Village" offering easy access to a wide range of local amenities, including: local shops, bars and restaurants, lining both Munster Road and Fulham Palace Road whilst remaining in easy reach of the additional amenities of nearby Fulham Road and Parsons Green. Nearby also are the green, open spaces of Bishops Park and Fulham Palace as well as the walks east and west along the River Thames.