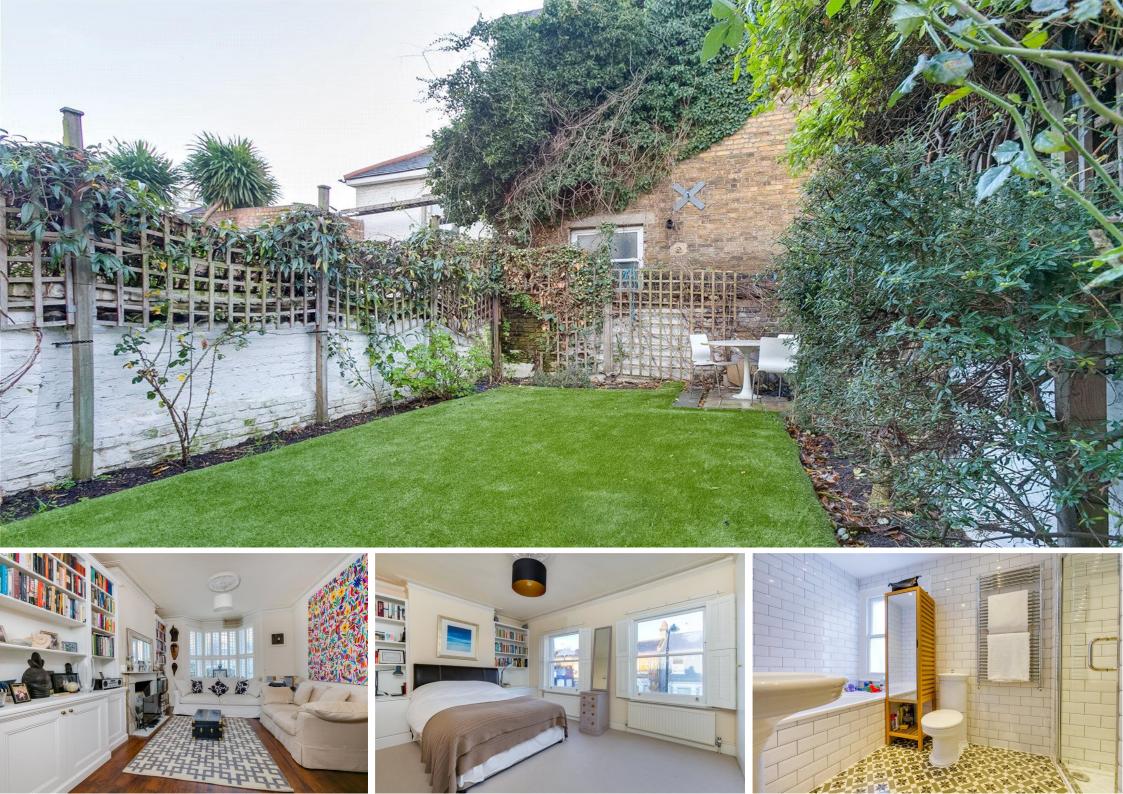

On the ground floor is a lovely double reception room with high ceilings, wonderful kitchen/dining room & conservatory which leads to the private 25ft south facing garden. On the first floor are three double bedrooms and a bathroom, enjoying the luxury of a bath and separate shower cubicle, whilst on the top floor are two further bedrooms, one with en-suite bathroom.