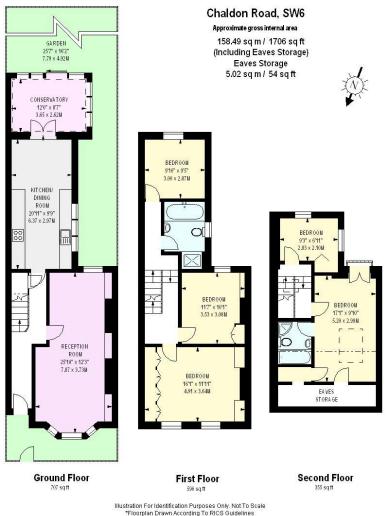

On the ground floor is a lovely double reception room with high ceilings, wonderful kitchen/dining room & conservatory which leads to the private 25ft south facing garden. On the first floor are three double bedrooms and a bathroom, enjoying the luxury of a bath and separate shower cubicle, whilst on the top floor are two further bedrooms, one with en-suite bathroom.

oorplan Drawn According To RICS Guide Copyright of FeaturePRO

Chesterton Global Ltd trading as Chestertons for themselves and for the vendor of this property whose agents they are, give notice that (i) these particulars do not constitute any part of an offer or contract, (ii) all statements contained within these particulars are made without responsibility on the part of Chestertons or the vendor, (iii) whilst made in good faith, none of the statements contained within these particulars are to be relied upon as a statement or representation of fact, (iv) any intending purchasers must satisfy themselves by inspection or otherwise as to the correctness of each of the statements contained within these particulars, (v) the vendor does not make or give either Chestertons or any person in their employment any authority to make or give representation or warranty whatsoever in relation to this property. Wide angle lenses may be used. ©Copyright Chestertons | Chesterton Global Ltd | Registered Office 40 Connaught Street, Hyde Park, London W2 2AB Registered Company Number 05334580.