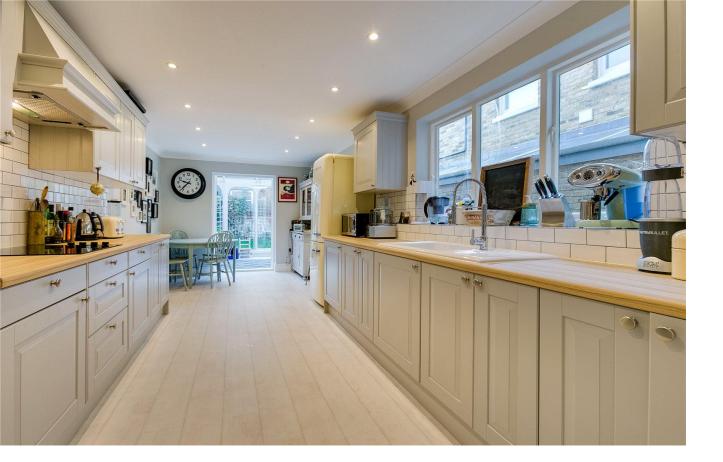

On the ground floor is a lovely double reception room with high ceilings, wonderful kitchen/dining room & conservatory which leads to the private 25ft south facing garden. On the first floor are three double bedrooms and a bathroom, enjoying the luxury of a bath and separate shower cubicle, whilst on the top floor are two further bedrooms, one with en-suite bathroom.