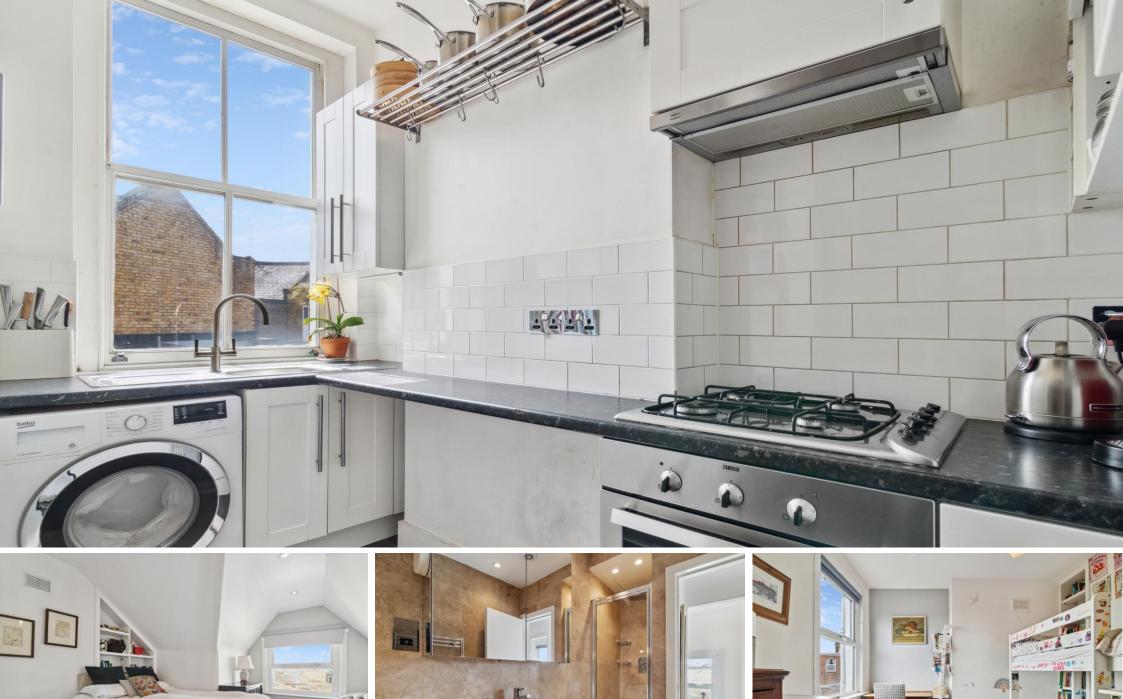

Royal Parade Dawes Road, SW6

CHESTERTONS

A lovely bright split-level 2 bedroom conversion flat arranged over the top two floors of this period building.

The property enjoys perfectly arranged accommodation with a lovely full width reception room, separate kitchen, large bathroom, which houses both a shower cubicle and bath tub and two double bedrooms.