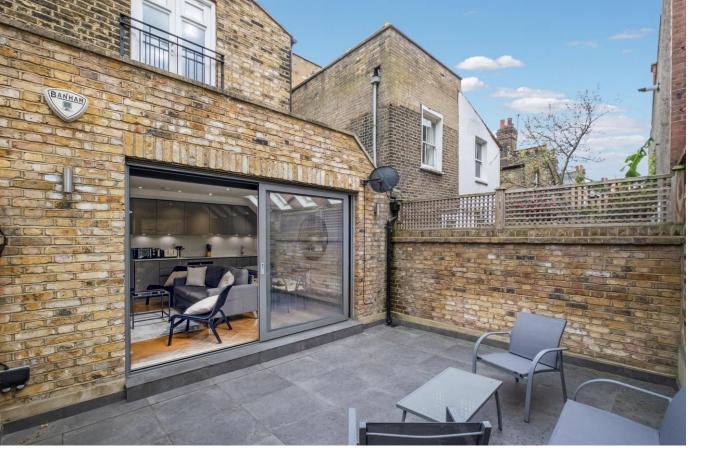

The property offers fabulous living entertaining space with both a large reception room with high ceilings, fireplace and front bay window looking down over Margravine Gardens, whilst the separate side extended kitchen/dining room opens on to a private west facing garden. There are three good sized double bedrooms, two of which enjoy the luxury of en-suite bathrooms and a third guest bathroom. Additionally there is plenty of storage and useful Utility area.