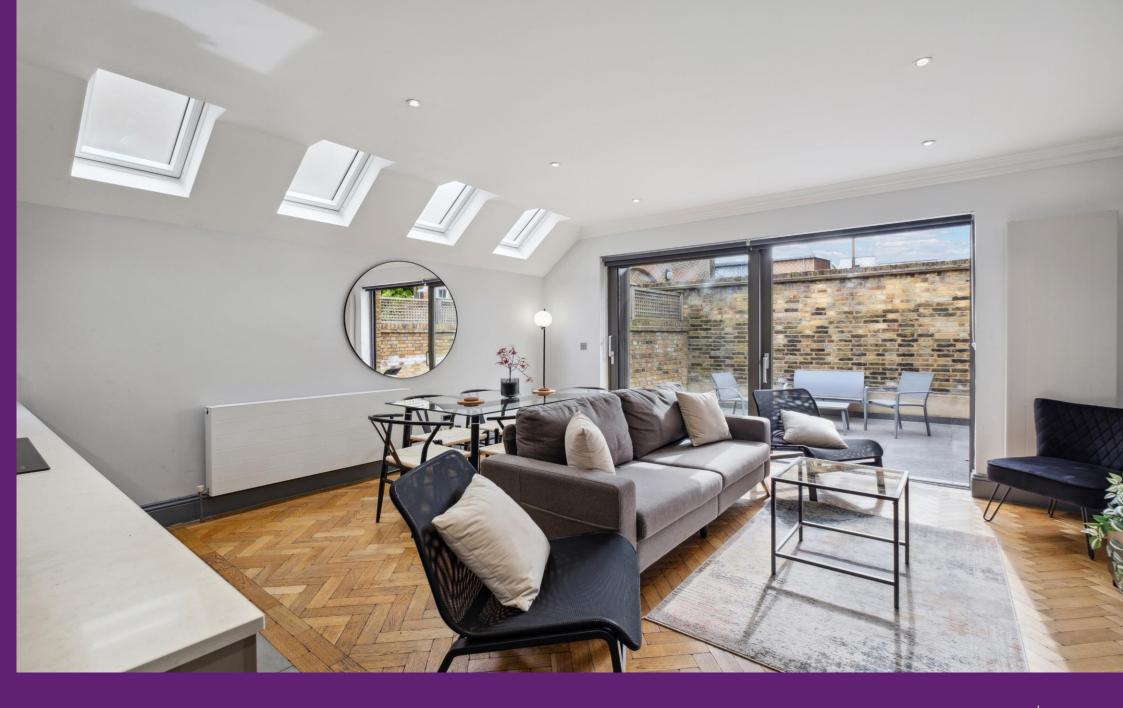

The property offers fabulous living entertaining space with both a large reception room with high ceilings, fireplace and front bay window looking down over Margravine Gardens, whilst the separate side extended kitchen/dining room opens on to a private west facing garden. There are three good sized double bedrooms, two of which enjoy the luxury of en-suite bathrooms and a third guest bathroom. Additionally there is plenty of storage and useful Utility area.