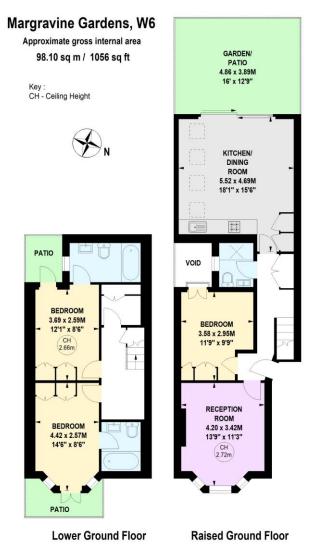

The property offers fabulous living entertaining space with both a large reception room with high ceilings, fireplace and front bay window looking down over Margravine Gardens, whilst the separate side extended kitchen/dining room opens on to a private west facing garden. There are three good sized double bedrooms, two of which enjoy the luxury of en-suite bathrooms and a third guest bathroom. Additionally there is plenty of storage and useful Utility area.

All measurements and areas are approximate only