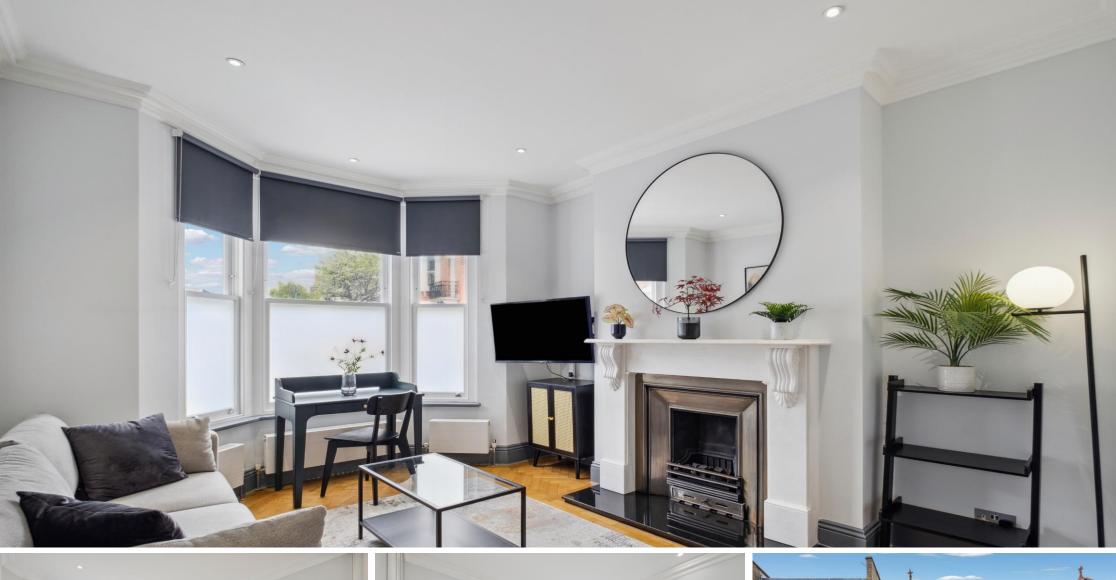

The property offers fabulous living entertaining space with both a large reception room with high ceilings, fireplace and front bay window looking down over Margravine Gardens, whilst the separate side extended kitchen/dining room opens on to a private west facing garden. There are three good sized double bedrooms, two of which enjoy the luxury of en-suite bathrooms and a third guest bathroom. Additionally there is plenty of storage and useful Utility area.