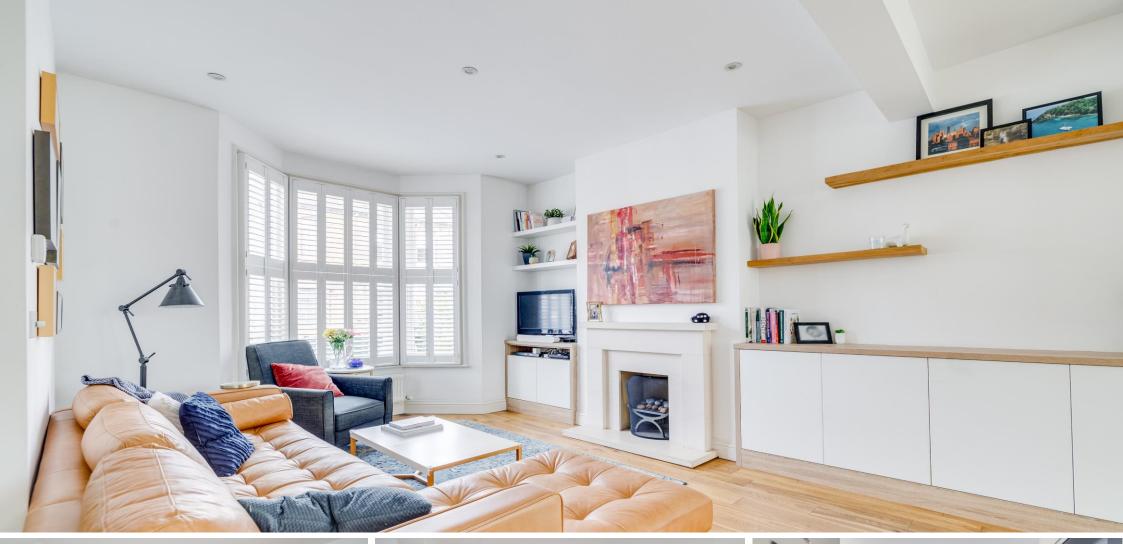

Extending to just under 1250 square feet of internal accommodation, the home consists of a large, bay fronted reception/dining area on the ground floor, with a modern galley kitchen off-set to the rear of the dining area. Bi-fold doors present you with lateral access to a lovely south facing garden, mainly laid to patio. There is further scope to extend the ground floor accommodation, subject to the necessary consents.

- Meticulously renovated & extended family home
- Bay fronted reception
- Three bedrooms, two bathrooms
- South facing garden

Tenure: Freehold Local Authority: Hammersmith & Fulham Council Tax Band: F