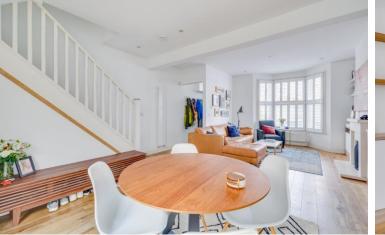

Extending to just under 1250 square feet of internal accommodation, the home consists of a large, bay fronted reception/dining area on the ground floor, with a modern galley kitchen off-set to the rear of the dining area. Bi-fold doors present you with lateral access to a lovely south facing garden, mainly laid to patio. There is further scope to extend the ground floor accommodation, subject to the necessary consents.