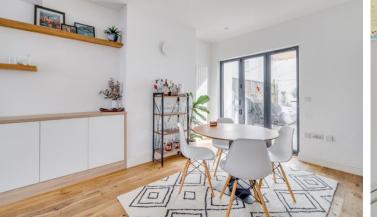

Extending to just under 1250 square feet of internal accommodation, the home consists of a large, bay fronted reception/dining area on the ground floor, with a modern galley kitchen off-set to the rear of the dining area. Bi-fold doors present you with lateral access to a lovely south facing garden, mainly laid to patio. There is further scope to extend the ground floor accommodation, subject to the necessary consents.