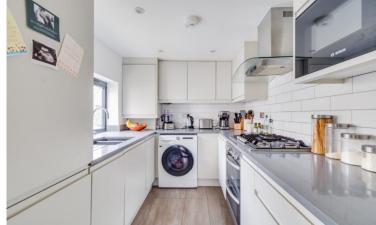

Extending to just under 1250 square feet of internal accommodation, the home consists of a large, bay fronted reception/dining area on the ground floor, with a modern galley kitchen off-set to the rear of the dining area. Bi-fold doors present you with lateral access to a lovely south facing garden, mainly laid to patio. There is further scope to extend the ground floor accommodation, subject to the necessary consents.