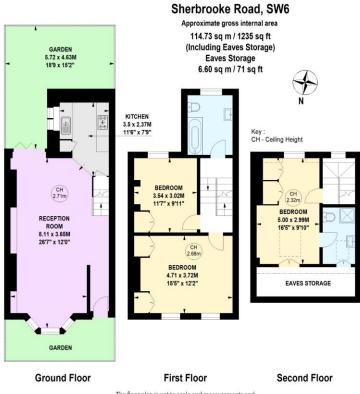

Extending to just under 1250 square feet of internal accommodation, the home consists of a large, bay fronted reception/dining area on the ground floor, with a modern galley kitchen off-set to the rear of the dining area. Bi-fold doors present you with lateral access to a lovely south facing garden, mainly laid to patio. There is further scope to extend the ground floor accommodation, subject to the necessary consents.

## Chestertons Fulham Munster Road Sales

191 Munster Road London SW6 6BY fulham@chestertons.co.uk 020 7471 2020 chestertons.co.uk

The floor plan is not to scale and measurements and areas shown are approximate and therefore should be used for illustrative purposes only. The plan has been prepared in accordance with the RICS code of Measuring Practice and whilst we have confidence in the information produced, it must not be relied on. If there is any aspect of particular importance, you should carry out or commission your own inspection of the property.