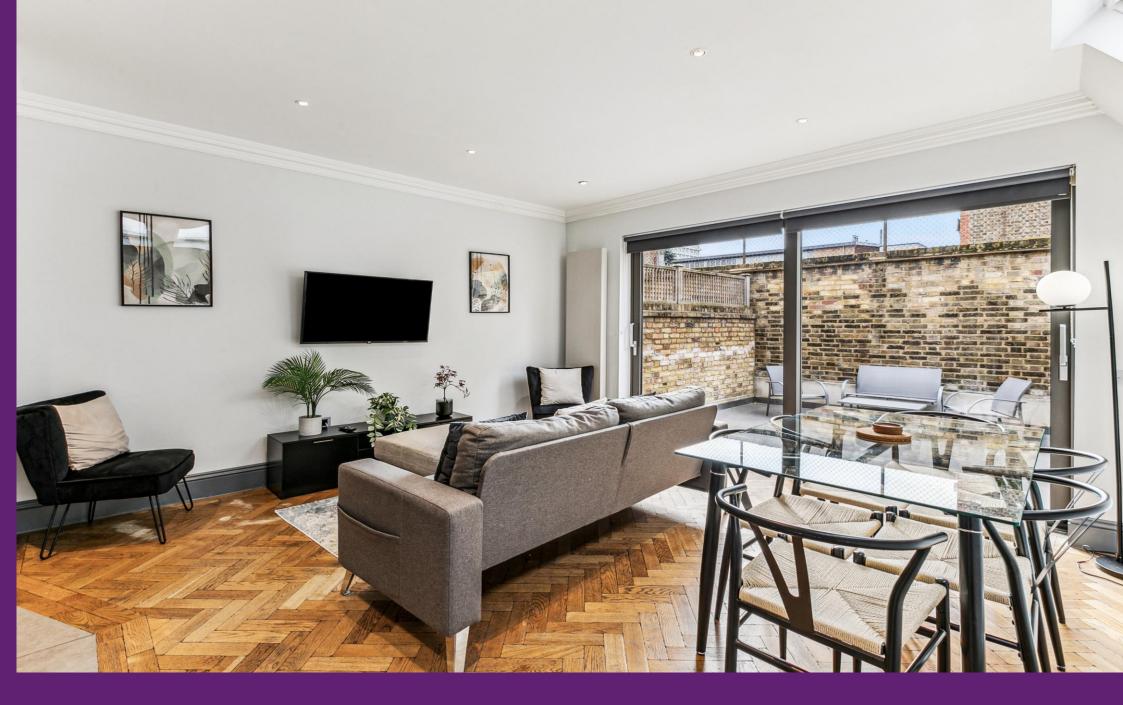

The property enjoys plenty of living / entertaining space with both front facing reception room which looks down the attractive Margravine Gardens whilst to the rear is the side extended kitchen/dining room opening onto and overlooking the private west facing garden. There are three double bedrooms, two of which enjoy the luxury of en-suite bathrooms, a third guest bathroom and useful utility room.