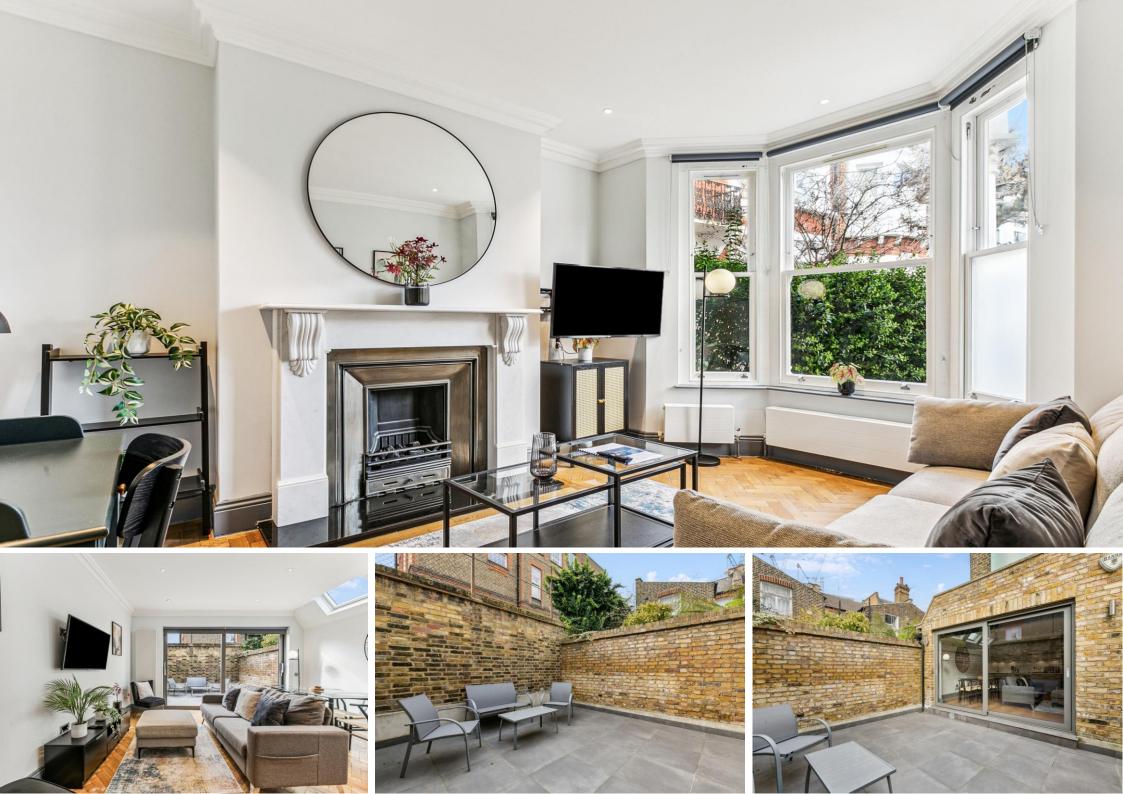

The property enjoys plenty of living / entertaining space with both front facing reception room which looks down the attractive Margravine Gardens whilst to the rear is the side extended kitchen/dining room opening onto and overlooking the private west facing garden. There are three double bedrooms, two of which enjoy the luxury of en-suite bathrooms, a third guest bathroom and useful utility room.