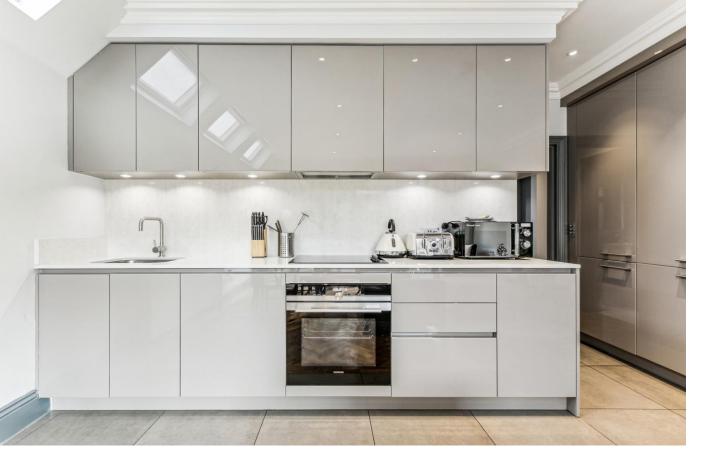

The property enjoys plenty of living / entertaining space with both front facing reception room which looks down the attractive Margravine Gardens whilst to the rear is the side extended kitchen/dining room opening onto and overlooking the private west facing garden. There are three double bedrooms, two of which enjoy the luxury of en-suite bathrooms, a third guest bathroom and useful utility room.