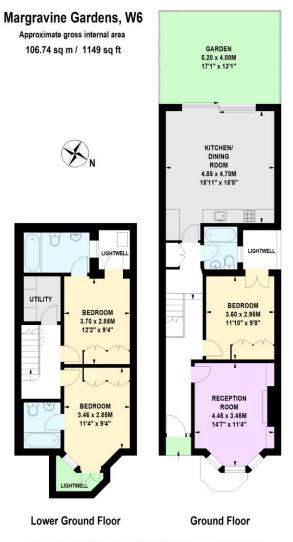

The property enjoys plenty of living / entertaining space with both front facing reception room which looks down the attractive Margravine Gardens whilst to the rear is the side extended kitchen/dining room opening onto and overlooking the private west facing garden. There are three double bedrooms, two of which enjoy the luxury of en-suite bathrooms, a third guest bathroom and useful utility room.