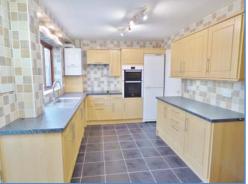

#### Hall

Entrance door, single radiator, stairs leading to landing, doors to:

**Lounge** 5.46m (17'11") x 3.65m (12')

Double glazed bay window to front, feature gas fireplace, radiator, TV point.

**Kitchen/Diner** 5.46m (17'11") max x 2.82m (9'3") max

Fitted with a matching range of base and eye level units with worktop space over, stainless steel sink with mixer tap, built-in electric double oven, four ring electric hob with extractor hood over, space for fridge and washing machine, built-in storage cupboard, double glazed window to rear and side, radiator, TV point, door to rear garden.