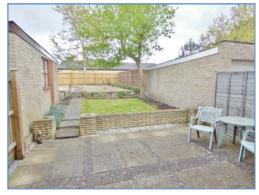

#### Outside

The front of the property is mainly laid to decorative gravel with further gravel to the side allowing for

off road parking leading to garage via an up and over door. Rear garden, with patio area, steps leading to raised lawn area, external door to garage, further steps leading to raised gravel area to the rear, a mixture of bush and shrubs to border.