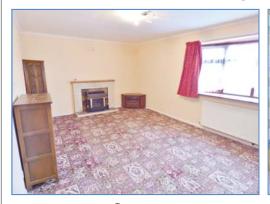

#### Hall

Entrance door, single radiator, stairs leading to landing, doors to:

**Lounge** 5.46m (17'11") x 3.65m (12')

Double glazed bay window to front, feature gas fireplace, radiator, TV point.

**Kitchen/Diner** 5.46m (17'11") max x 2.82m (9'3") max