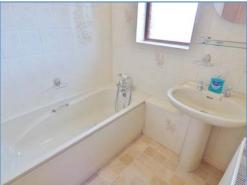

#### **Bathroom**

Fitted with a two piece suite comprising a bath with shower attachment and pedestal wash hand basin, tiled surround, single radiator, double glazed window to rear.