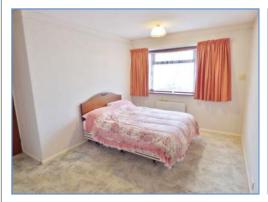

#### Landing

Access to loft, single radiator, doors to:

Bedroom 1 4.20m (13'9")max x 3.62m (11'10") max

Double glazed window to front, single radiator, TV point.

**Bedroom 2** 3.33m (10'11") max x 2.69m (8'10")

Double glazed window to rear, single radiator.

Bedroom 3 2.71m (8'11") x 2.48m (8')

Double glazed window to front, radiator.