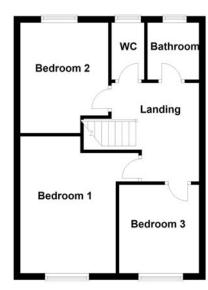

#### **First Floor**

#### Landing

Access to loft, single radiator, doors to:

Bedroom 1 4.20m (13'9")max x 3.62m (11'10") max

Double glazed window to front, single radiator, TV point.

**Bedroom 2** 3.33m (10'11") max x 2.69m (8'10")

Double glazed window to rear, single radiator.

Bedroom 3 2.71m (8'11") x 2.48m (8')

Double glazed window to front, radiator.

## WC

Fitted with low-level WC, frosted double glazed window to rear.

#### **Bathroom**

Fitted with a two piece suite comprising a bath with shower attachment and pedestal wash hand basin, tiled surround, single radiator, double glazed window to rear.