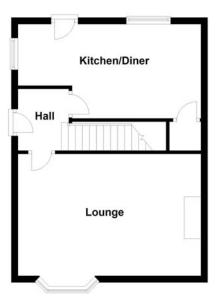

#### **Ground Floor**

#### Hall

Entrance door, single radiator, stairs leading to landing, doors to:

**Lounge** 5.46m (17'11") x 3.65m (12')

Double glazed bay window to front, feature gas fireplace, radiator, TV point.

**Kitchen/Diner** 5.46m (17'11") max x 2.82m (9'3") max

Fitted with a matching range of base and eye level units with worktop space over, stainless steel sink with mixer tap, built-in electric double oven, four ring electric hob with extractor hood over, space for fridge and washing machine, built-in storage cupboard, double glazed window to rear and side, radiator, TV point, door to rear garden.

#### **First Floor**

#### Landing

Access to loft, single radiator, doors to:

Bedroom 1 4.20m (13'9")max x 3.62m (11'10") max

Double glazed window to front, single radiator, TV point.

**Bedroom 2** 3.33m (10'11") max x 2.69m (8'10")