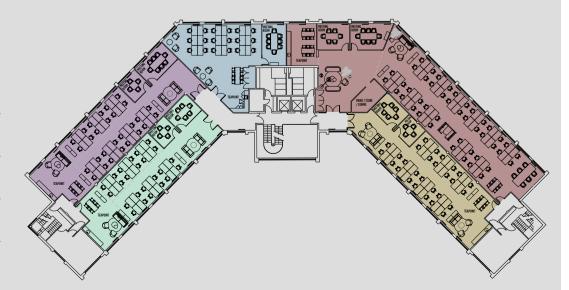

### Cornerstone

1st Floor

SUITE 2 2,160 sq ft / 201 sq m 28no. 1400x800 workstations

SUITE 3 1,420 sq ft / 132 sq m 18no. 1400x800 workstations

SUITE 4 3,765 sq ft / 350 sq m 44no. 1400x800 workstations

SUITE 5 1,915 sq ft / 178 sq m 28no. 1400x800 workstations