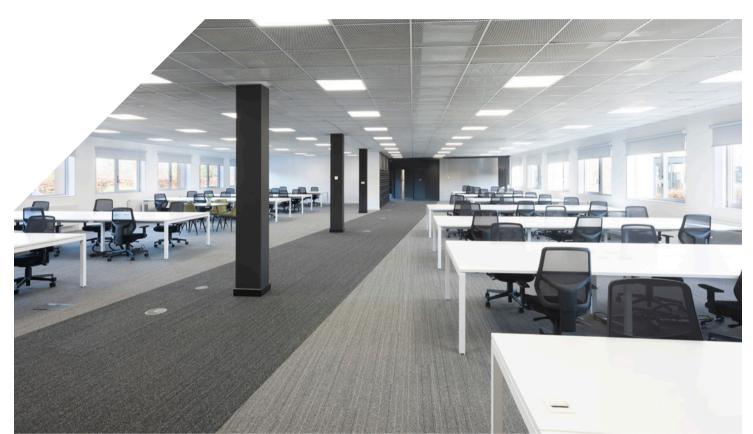

Cornerstone offers 1,872 - 22,931 sq ft of fitted out and flexible space that is capable of sub-division. The building provides flexible workspace across 2 floors with a full-height atrium that floods the building with light.

### **WHAT'S ON OFFER**

Our offices are adaptable to suit your requirements and our team is on hand to help craft fit out and space that works for you.

### Specification

Existing fit out

Furnished

ground floor