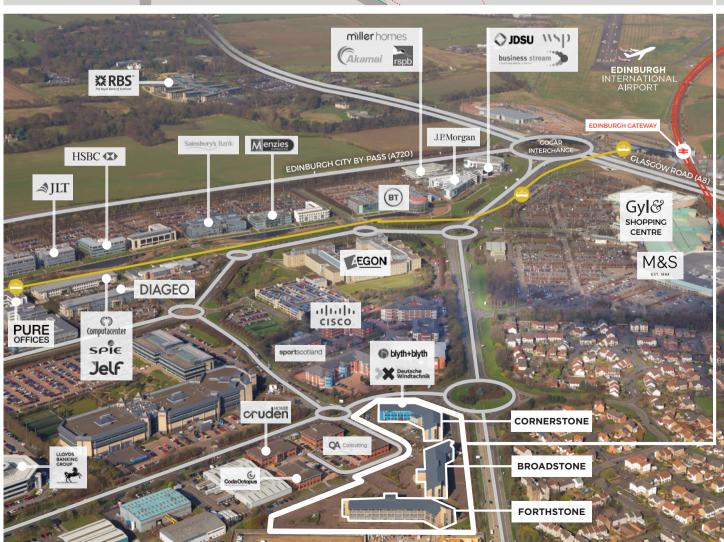

CORNERSTONE

West Edinburgh is widely acknowledged as Scotland's premier

business park location. The Stones are located in South Gyle Business Park, adjacent to Edinburgh Park, one of Europe's highest quality

Further amenities on Edinburgh Park include Energize Gym, Novotel Hotel, Greggs the Baker, Busy Bees Nursery and the Ibis Hotel.

With first class road, rail, tram and bus services all nearby,

**AMENITY** 