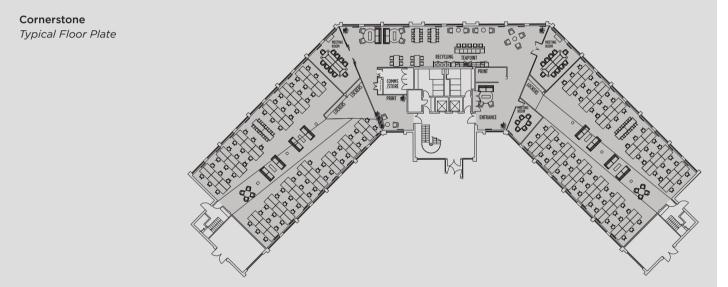

Cornerstone offers 1,872 - 22,931 sq ft of fitted out and flexible space that is capable of sub-division. The building provides flexible workspace across 2 floors with a full-height atrium that floods the building with light.

### Broadstone

Fully let to Instant Offices

Forthstone

Cornerstone

Available Now

Cornerstone

1st - Suite 2

1st - Suite 3

1st - Suite 4

1st - Suite 5

Ground

2nd 1st - Suite 1 Let to Blyth & Blyth

174

132

350

178

1,872

2.160 1.420

3,765

1.915

11,132

Under Offer

Fully Let to Mobility Scotland

Male & female

### Cornerstone

1st Floor

SUITE 2 2,160 sq ft / 201 sq m 28no. 1400x800 workstations

SUITE 3 1,420 sq ft / 132 sq m 18no. 1400x800 workstations

SUITE 4 3,765 sq ft / 350 sq m 44no. 1400x800 workstations

SUITE 5 1,915 sq ft / 178 sq m 28no. 1400x800 workstations