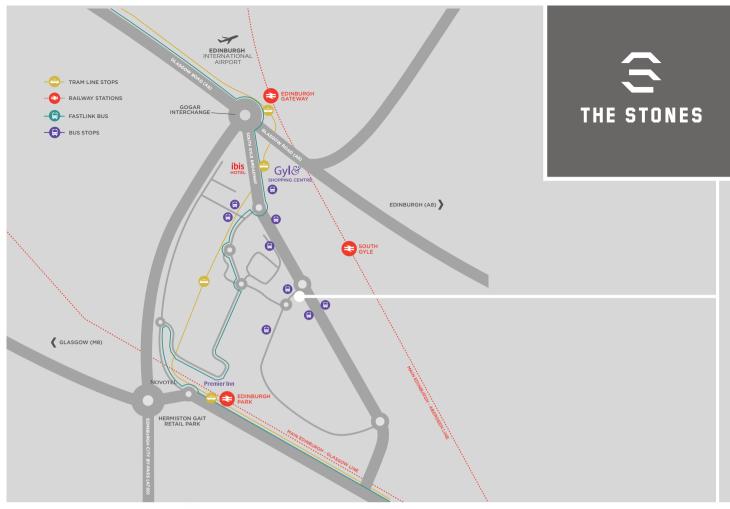

CORNERSTONE

West Edinburgh is widely acknowledged as Scotland's premier

business park location. The Stones are located in South Gyle Business Park, adjacent to Edinburgh Park, one of Europe's highest quality

Further amenities on Edinburgh Park include Energize Gym, Novotel Hotel, Greggs the Baker, Busy Bees Nursery and the Ibis Hotel.

With first class road, rail, tram and bus services all nearby,

**AMENITY** 

commuting couldn't be easier.

business parks.

| South Gyle Crescent & South Gyle Broadway Bus Stop | 2 mins  |
|----------------------------------------------------|---------|
| Edinburgh Park Central Tram Stop                   | 8 mins  |
| South Gyle Train Station                           | 10 mins |
| Edinburgh Park Train Station                       | 14 mins |
| Edinburgh Interchange Train Station                | 18 mins |

### To Edinburgh city centre

| Train | 12 mins |
|-------|---------|
| Car   | 15 mins |
| Tram  | 18 mins |