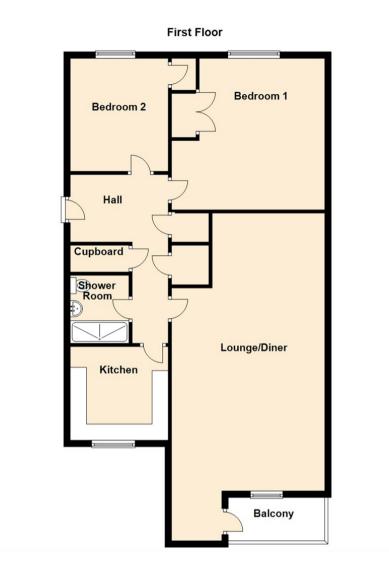

Jan Forster Estates are delighted to present to the market this fantastic, first-floor apartment with a balcony, located in the popular Norwood Court, just a short walk from Benton Metro Station.

The spacious accommodation comprises: - communal entrance hallway with lift access, entrance hallway, spacious lounge/dining room with balcony, modern kitchen with fitted wall and floor units, two double bedrooms and a three-piece shower room WC. The property also benefits from ample storage and double glazing throughout.

## Tenure

The agent understands the property to be leasehold. However, this should be confirmed with a licenced legal representative.

Council Tax band \*C\*.

Lounge/Dining Room 15'5" x 25'6" (4.71 x 7.78) Kitchen 9'4" x 9'11" (2.86 x 3.03) Bedroom One 15'6" x 15'4" (4.73 x 4.68)

Bedroom Two 11'5" x 9'11" (3.49 x 3.03)

| Energy Efficiency Rating                    |                          |           |
|---------------------------------------------|--------------------------|-----------|
|                                             | Current                  | Potential |
| Very energy efficient - lower running costs |                          |           |
| (92 plus) A                                 |                          |           |
| (81-91) B                                   |                          |           |
| (69-80)                                     |                          |           |
| (55-68)                                     |                          |           |
| (39-54)                                     |                          |           |
| (21-38)                                     |                          |           |
| (1-20) <b>G</b>                             |                          |           |
| Not energy efficient - higher running costs |                          |           |
|                                             | EU Directiv<br>2002/91/E | 2 2       |