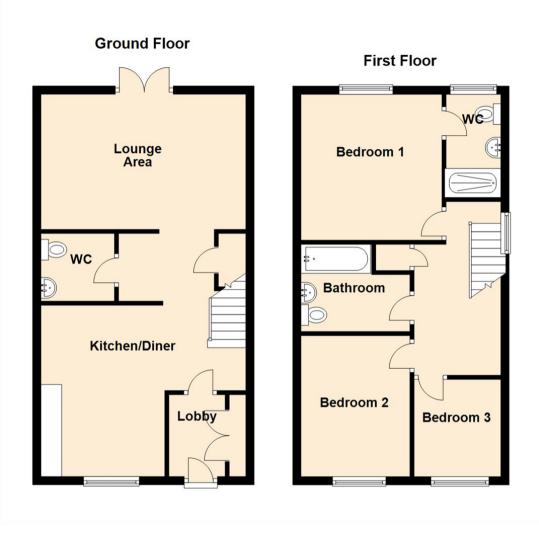

Upon entering, you are greeted by a spacious and airy open-plan living area, designed with contemporary living in mind. The fully fitted kitchen flows effortlessly into the lounge/dining room. Bi-fold doors to the rear invite natural light into the room, enhancing the feeling of space and connection to the outdoors. There is also a handy ground floor WC.

Upstairs, the main bedroom features its own private en-suite bathroom, offering both privacy and luxury. The two additional bedrooms are well-sized, providing versatile space for family members, guests, or even a home office. A modern family bathroom WC completes the upper floor. Further benefits include gas central heating, double glazing, and ample storage.

Council Tax band \*D\*

Lounge 16'2" x 10'8" (4.93 x 3.27) Kitchen 16'2" x 13'6" (4.93 x 4.12) Bedroom One 11'8" x 10'7" (3.57 x 3.25) Bedroom Two 12'1" x 11'1" (3.69 x 3.39) Bedroom Three 7'8" x 6'9" (2.35 x 2.07)