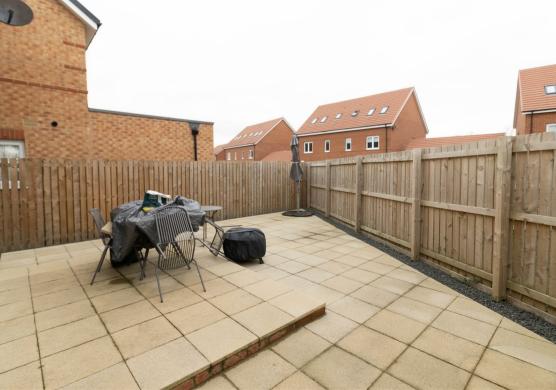

Externally, the property boasts a detached garage for secure parking or additional storage, while the driveway offers further off-road parking. The paved rear garden provides an excellent low-maintenance outdoor area, perfect for enjoying the sunshine or hosting barbecues with friends and family.