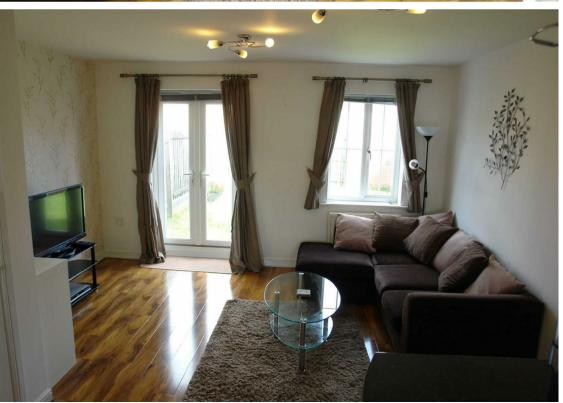

The property which benefits from gas central heating and double glazing briefly comprises:- entrance hall, ground floor WC, sizeable open plan lounge/kitchen with French doors to a private rear garden. To the first floor, there are two double bedrooms both with en-suite facilities.

## **Ground Floor**