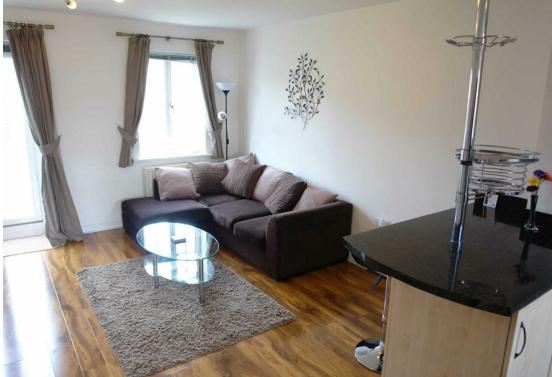

The property which benefits from gas central heating and double glazing briefly comprises:- entrance hall, ground floor WC, sizeable open plan lounge/kitchen with French doors to a private rear garden. To the first floor, there are two double bedrooms both with en-suite facilities.

## **Ground Floor**