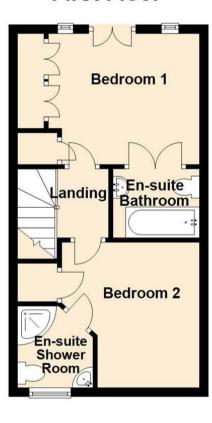

## **First Floor**

www.janforsterestates.com

Lounge 15'11" x 13'8" (4.87 x 4.18)

Kitchen 13'6" x 7'0" (4.12 x 2.15)

Bedroom One 11'4" x 9'4" (3.47 x 2.86)

Bedroom Two 10'0" x 9'8" (3.06 x 2.96)

 Gosforth
 0191 236 2070

 Newcastle
 0191 284 4050