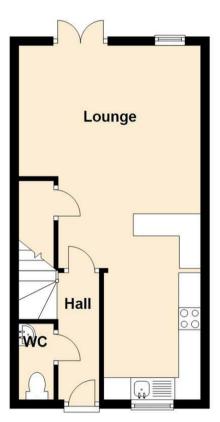

## **Ground Floor**

www.janforsterestates.com

Lounge 15'11" x 13'8" (4.87 x 4.18)

Kitchen 13'6" x 7'0" (4.12 x 2.15)

Bedroom One 11'4" x 9'4" (3.47 x 2.86)

Bedroom Two 10'0" x 9'8" (3.06 x 2.96)

 Gosforth
 0191 236 2070

 Newcastle
 0191 284 4050