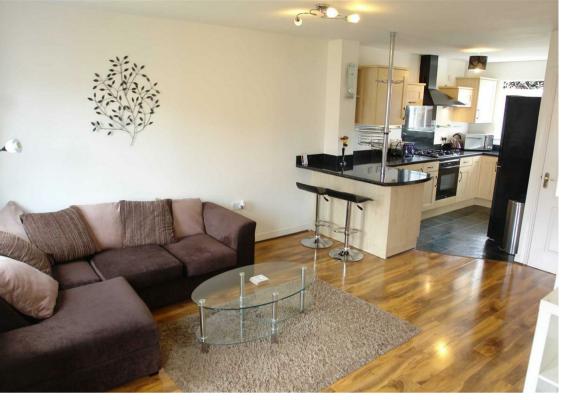

The property which benefits from gas central heating and double glazing briefly comprises:- entrance hall, ground floor WC, sizeable open plan lounge/kitchen with French doors to a private rear garden. To the first floor, there are two double bedrooms both with en-suite facilities.

## **Ground Floor**