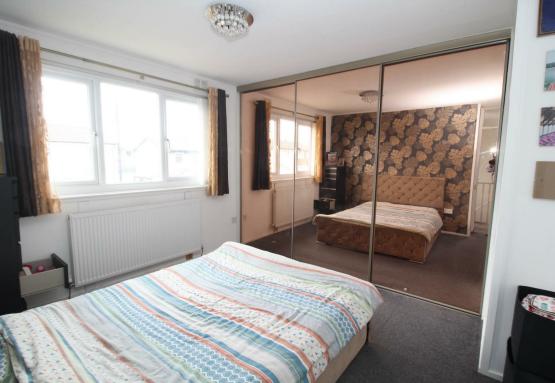

The accommodation briefly comprises to the ground floor:entrance hall, lounge opening up to the dining area, and kitchen
with fitted wall and floor units,. To the first floor, there are three
good sized bedrooms; the main bedroom with fitted wardrobes,
and there is also a three piece family bathroom WC. The property
further benefits from ample storage, gas central heating and
double glazing.

www.janforsterestates.com

Living Room 12'1" x 13'10" (3.70 x 4.22)

Dining Room 8'11" x 10'3" (2.72 x 3.14)

Kitchen 8'11" x 10'4" (2.72 x 3.15)

Bedroom One 12'1" x 5'9" (3.70 x 1.77)

Bedroom Two 10'11" x 13'1" (3.33 x 3.99)