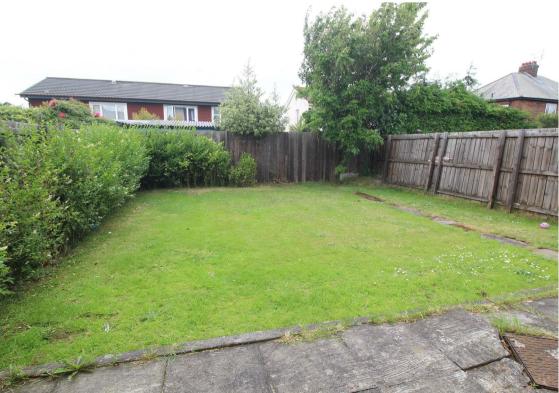

Externally, to the front, there is a paved driveway providing off street parking for multiple vehicles, and to the rear there is a beautiful lawned lawned garden. Perfect for entertaining during those long summer nights.