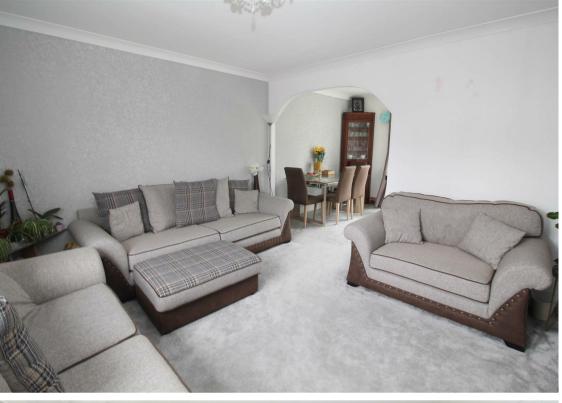

The accommodation briefly comprises to the ground floor:entrance hall, lounge opening up to the dining area, and kitchen
with fitted wall and floor units,. To the first floor, there are three
good sized bedrooms; the main bedroom with fitted wardrobes,
and there is also a three piece family bathroom WC. The property
further benefits from ample storage, gas central heating and
double glazing.

www.janforsterestates.com

Living Room 12'1" x 13'10" (3.70 x 4.22)

Dining Room 8'11" x 10'3" (2.72 x 3.14)

Kitchen 8'11" x 10'4" (2.72 x 3.15)

Bedroom One 12'1" x 5'9" (3.70 x 1.77)

Bedroom Two 10'11" x 13'1" (3.33 x 3.99)