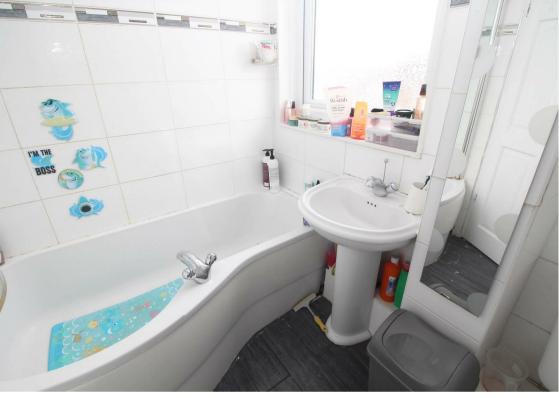

The accommodation briefly comprises to the ground floor:entrance hall, lounge opening up to the dining area, and kitchen
with fitted wall and floor units,. To the first floor, there are three
good sized bedrooms; the main bedroom with fitted wardrobes,
and there is also a three piece family bathroom WC. The property
further benefits from ample storage, gas central heating and
double glazing.