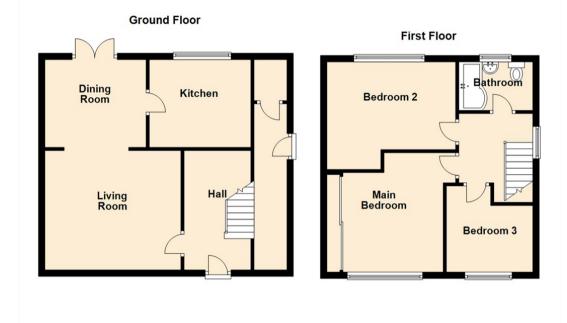

The accommodation briefly comprises to the ground floor:entrance hall, lounge opening up to the dining area, and kitchen
with fitted wall and floor units,. To the first floor, there are three
good sized bedrooms; the main bedroom with fitted wardrobes,
and there is also a three piece family bathroom WC. The property
further benefits from ample storage, gas central heating and
double glazing.

www.janforsterestates.com

Living Room 12'1" x 13'10" (3.70 x 4.22)

Dining Room 8'11" x 10'3" (2.72 x 3.14)

Kitchen 8'11" x 10'4" (2.72 x 3.15)

Bedroom One 12'1" x 5'9" (3.70 x 1.77)

Bedroom Two 10'11" x 13'1" (3.33 x 3.99)

Bedroom Three 8'9" x 8'9" (2.67 x 2.68)

 Gosforth
 0191 236 2070

 Newcastle
 0191 284 4050

 High Heaton
 0191 270 1122

 Tynemouth
 0191 257 2000

 Low Fell
 0191 487 0800

 Property Management Centre
 0191 236 2680