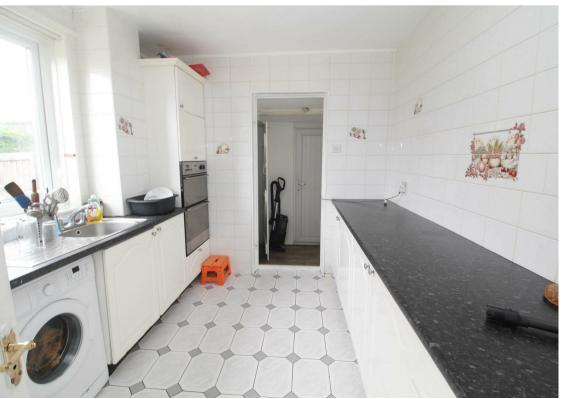

The accommodation briefly comprises to the ground floor:entrance hall, lounge opening up to the dining area, and kitchen
with fitted wall and floor units,. To the first floor, there are three
good sized bedrooms; the main bedroom with fitted wardrobes,
and there is also a three piece family bathroom WC. The property
further benefits from ample storage, gas central heating and
double glazing.

www.janforsterestates.com

Living Room 12'1" x 13'10" (3.70 x 4.22)

Dining Room 8'11" x 10'3" (2.72 x 3.14)

Kitchen 8'11" x 10'4" (2.72 x 3.15)

Bedroom One 12'1" x 5'9" (3.70 x 1.77)

Bedroom Two 10'11" x 13'1" (3.33 x 3.99)