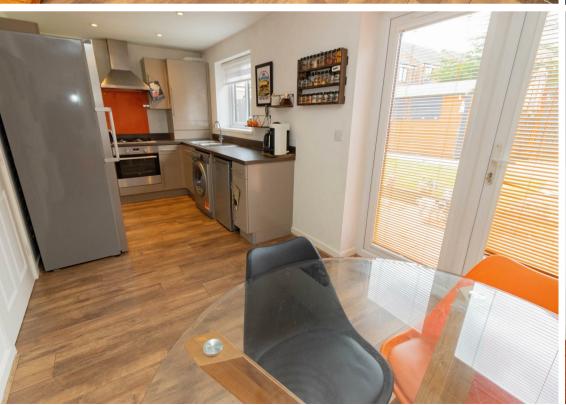

The property briefly comprises:- Entrance hall, lounge, ground floor WC, open plan kitchen diner with fitted wall and floor units, and French doors leading to the rear. To the first floor, there are three bedrooms; the main with en-suite facility and access to a lovely balcony, and two with built-in wardrobes, there is also a stylish three piece family bathroom WC. Externally, there is a double driveway to the front providing off street parking for multiple vehicles and to the rear, a beautiful garden with lawned and patio areas. An ideal space for entertaining during those long summer nights.

www.janforsterestates.com

Lounge 16'0" x 10'2" (4.89 x 3.12)

Kitchen Dining Room 7'7" x 18'9" (2.33 x 5.72)

Storage 7'8" x 15'6" (2.36 x 4.74)

Bedroom One 14'2" x 9'6" (4.33 x 2.91)

Bedroom Two 11'3" x 8'8" (3.43 x 2.66)