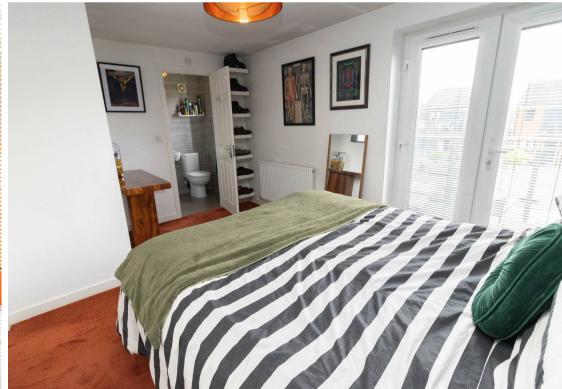

The property briefly comprises:- Entrance hall, lounge, ground floor WC, open plan kitchen diner with fitted wall and floor units, and French doors leading to the rear. To the first floor, there are three bedrooms; the main with en-suite facility and access to a lovely balcony, and two with built-in wardrobes, there is also a stylish three piece family bathroom WC. Externally, there is a double driveway to the front providing off street parking for multiple vehicles and to the rear, a beautiful garden with lawned and patio areas. An ideal space for entertaining during those long summer nights.

www.janforsterestates.com

Lounge 16'0" x 10'2" (4.89 x 3.12)

Kitchen Dining Room 7'7" x 18'9" (2.33 x 5.72)

Storage 7'8" x 15'6" (2.36 x 4.74)

Bedroom One 14'2" x 9'6" (4.33 x 2.91)

Bedroom Two 11'3" x 8'8" (3.43 x 2.66)