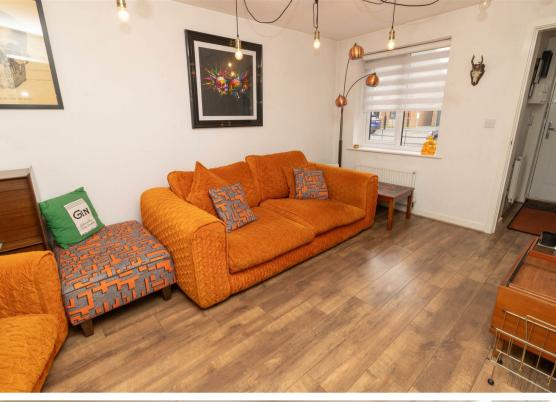

The property briefly comprises:- Entrance hall, lounge, ground floor WC, open plan kitchen diner with fitted wall and floor units, and French doors leading to the rear. To the first floor, there are three bedrooms; the main with en-suite facility and access to a lovely balcony, and two with built-in wardrobes, there is also a stylish three piece family bathroom WC. Externally, there is a double driveway to the front providing off street parking for multiple vehicles and to the rear, a beautiful garden with lawned and patio areas. An ideal space for entertaining during those long summer nights.

www.janforsterestates.com

Lounge 16'0" x 10'2" (4.89 x 3.12)

Kitchen Dining Room 7'7" x 18'9" (2.33 x 5.72)

Storage 7'8" x 15'6" (2.36 x 4.74)

Bedroom One 14'2" x 9'6" (4.33 x 2.91)

Bedroom Two 11'3" x 8'8" (3.43 x 2.66)