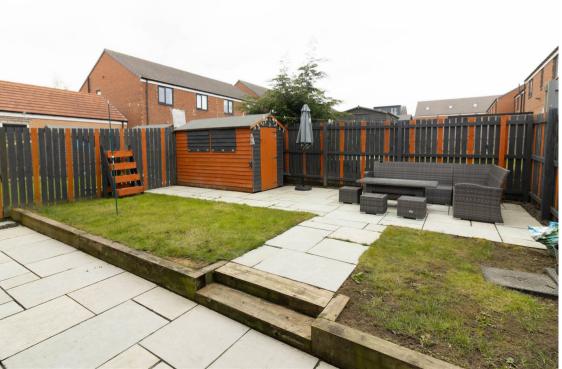

The property briefly comprises:- Entrance hall, lounge, ground floor WC, open plan kitchen diner with fitted wall and floor units, and French doors leading to the rear. To the first floor, there are three bedrooms; the main with en-suite facility and access to a lovely balcony, and two with built-in wardrobes, there is also a stylish three piece family bathroom WC. Externally, there is a double driveway to the front providing off street parking for multiple vehicles and to the rear, a beautiful garden with lawned and patio areas. An ideal space for entertaining during those long summer nights.