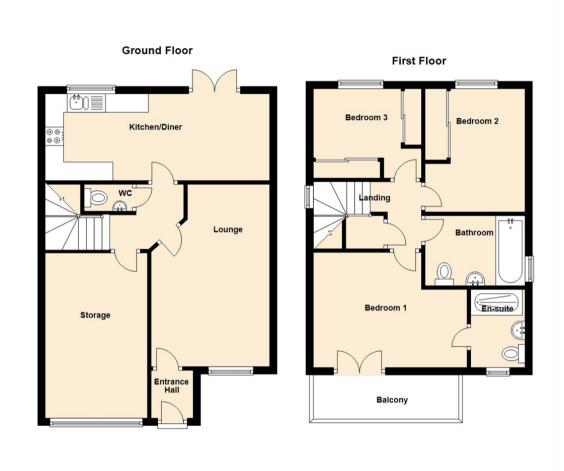

The property briefly comprises:- Entrance hall, lounge, ground floor WC, open plan kitchen diner with fitted wall and floor units, and French doors leading to the rear. To the first floor, there are three bedrooms; the main with en-suite facility and access to a lovely balcony, and two with built-in wardrobes, there is also a stylish three piece family bathroom WC. Externally, there is a double driveway to the front providing off street parking for multiple vehicles and to the rear, a beautiful garden with lawned and patio areas. An ideal space for entertaining during those long summer nights.

www.janforsterestates.com

Lounge 16'0" x 10'2" (4.89 x 3.12)

Kitchen Dining Room 7'7" x 18'9" (2.33 x 5.72)

Storage 7'8" x 15'6" (2.36 x 4.74)

Bedroom One 14'2" x 9'6" (4.33 x 2.91)

Bedroom Two 11'3" x 8'8" (3.43 x 2.66)

Bedroom Three 7'10" x 9'9" (2.39 x 2.98)

 Gosforth
 0191 236 2070

 Newcastle
 0191 284 4050

 High Heaton
 0191 270 1122

 Tynemouth
 0191 257 2000

 Low Fell
 0191 487 0800

 Property Management Centre
 0191 236 2680