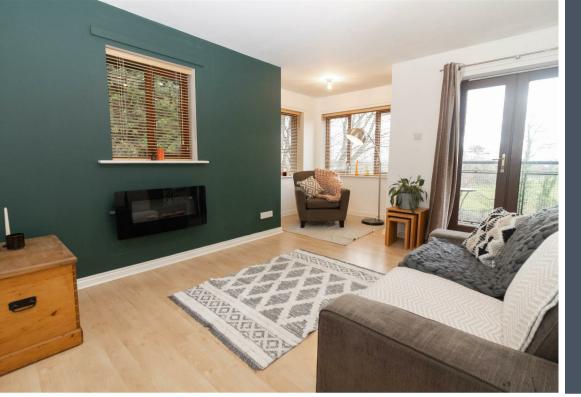

The accommodation briefly comprises: communal entrance, entrance hall, bright and airy lounge with doors opening on to a balcony, fitted breakfasting kitchen, two double bedrooms; the main with en-suite facility, and a three piece bathroom WC. The property has double glazed windows and storage heating. Externally there are communal gardens, an allocated parking space and visitors parking.