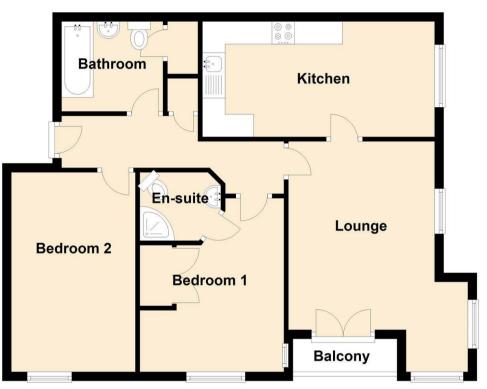

The accommodation briefly comprises: communal entrance, entrance hall, bright and airy lounge with doors opening on to a balcony, fitted breakfasting kitchen, two double bedrooms; the main with en-suite facility, and a three piece bathroom WC. The property has double glazed windows and storage heating. Externally there are communal gardens, an allocated parking space and visitors parking.

## Second Floor