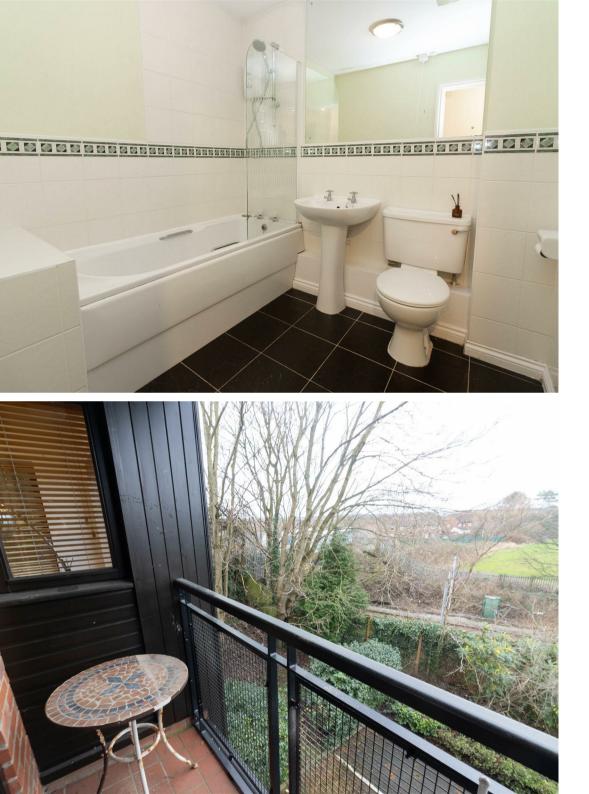

The accommodation briefly comprises: communal entrance, entrance hall, bright and airy lounge with doors opening on to a balcony, fitted breakfasting kitchen, two double bedrooms; the main with en-suite facility, and a three piece bathroom WC. The property has double glazed windows and storage heating. Externally there are communal gardens, an allocated parking space and visitors parking.