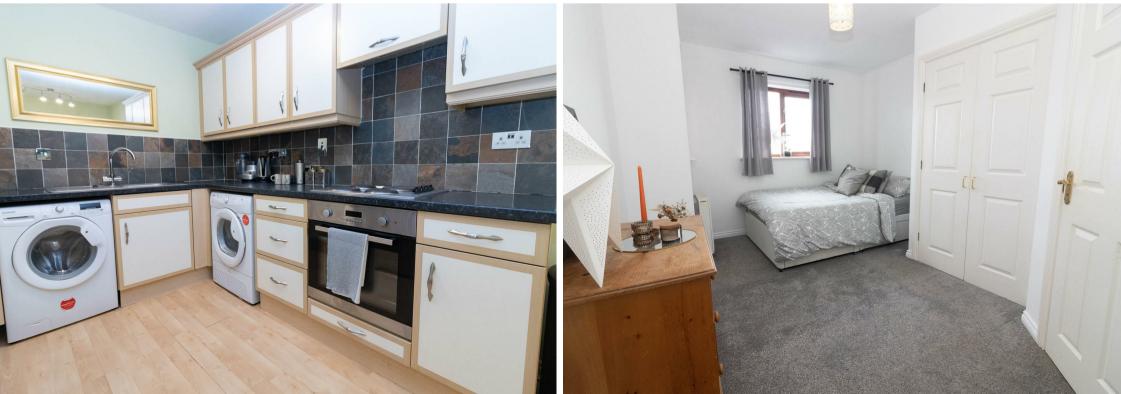

The accommodation briefly comprises: communal entrance, entrance hall, bright and airy lounge with doors opening on to a balcony, fitted breakfasting kitchen, two double bedrooms; the main with en-suite facility, and a three piece bathroom WC. The property has double glazed windows and storage heating. Externally there are communal gardens, an allocated parking space and visitors parking.