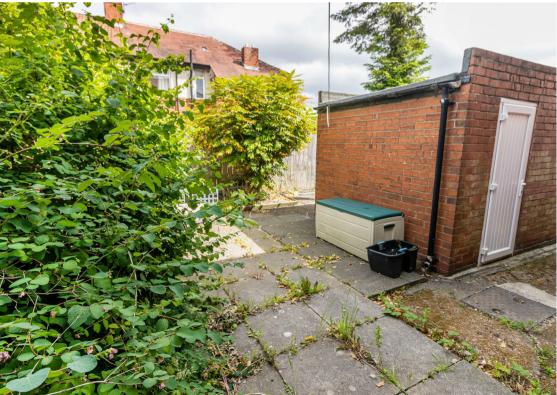

The accommodation briefly comprises: an entrance hallway, a lounge featuring a charming bay window, a kitchen (with top and floor units), two bedrooms- the main one benefitting from a built-in cupboard and a feature fireplace, alongside a modern shower room WC. Externally, there is an easy to maintain yard to the rear and off-road parking to the side.