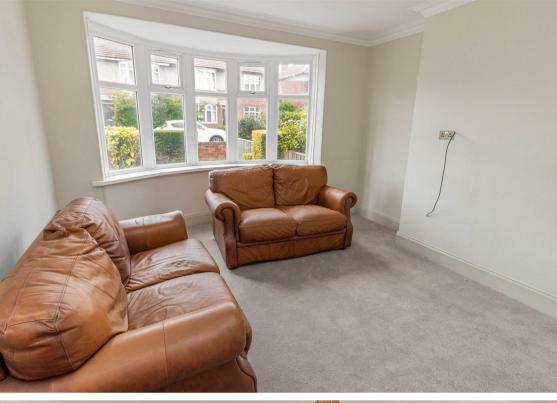

The accommodation briefly comprises: an entrance hallway, a lounge featuring a charming bay window, a kitchen (with top and floor units), two bedrooms- the main one benefitting from a built-in cupboard and a feature fireplace, alongside a modern shower room WC. Externally, there is an easy to maintain yard to the rear and off-road parking to the side.