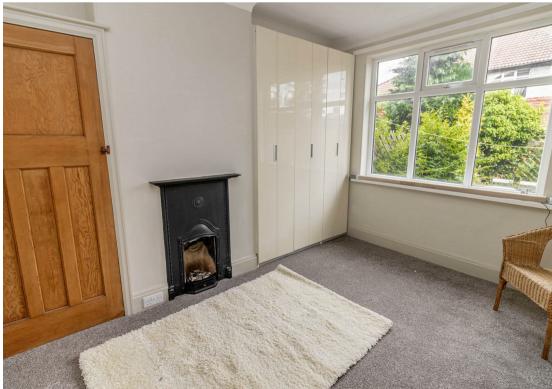

The accommodation briefly comprises: an entrance hallway, a lounge featuring a charming bay window, a kitchen (with top and floor units), two bedrooms- the main one benefitting from a built-in cupboard and a feature fireplace, alongside a modern shower room WC. Externally, there is an easy to maintain yard to the rear and off-road parking to the side.