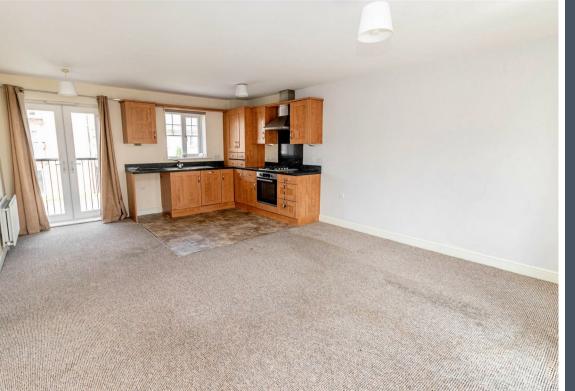

This home will appeal to a variety of buyers, including first time buyers and investors alike, and briefly comprises: entrance hallway; open-plan living area featuring a bright and airy lounge with a Juliet balcony, dining space, and a well-equipped kitchen with both wall-mounted and base units; two bedrooms- the main one enjoying the added benefit of an ensuite facility, as well as a separate bathroom with WC.

## Tenure

The agent understands the property to be leasehold. However, this should be confirmed with a licenced legal representative.

Council Tax band \*A\*

Lounge/Kitchen 20'9" x 13'10" (6.33 x 4.24)

Bedroom One 10'11" x 9'5" (3.33 x 2.88)