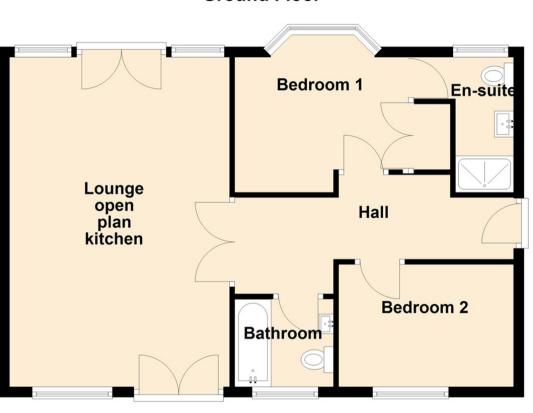

This home will appeal to a variety of buyers, including first time buyers and investors alike, and briefly comprises: entrance hallway; open-plan living area featuring a bright and airy lounge with a Juliet balcony, dining space, and a well-equipped kitchen with both wall-mounted and base units; two bedrooms- the main one enjoying the added benefit of an ensuite facility, as well as a separate bathroom with WC.

## Tenure

The agent understands the property to be leasehold. However, this should be confirmed with a licenced legal representative.

Council Tax band \*A\*

Lounge/Kitchen 20'9" x 13'10" (6.33 x 4.24)

Bedroom One 10'11" x 9'5" (3.33 x 2.88)

Bedroom Two 7'7" x 10'0" (2.33 x 3.07)

## Ground Floor

G

Η

Ту

Pr