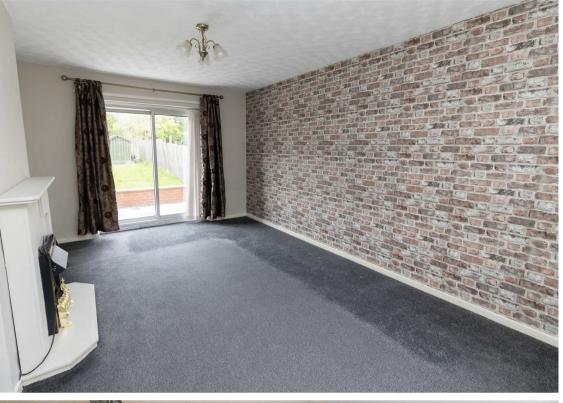

Internally the property briefly comprises to the ground floor: - entrance hallway, spacious lounge with French doors to the rear garden and a kitchen dining room with wall and floor units, integrated oven and hob and access to the rear. To the first floor there are thee bedrooms and a family bathroom WC with shower over the bath and storage. Further benefits include gas central heating and double glazing. Externally there re generous gardens to the front and rear and on street parking.