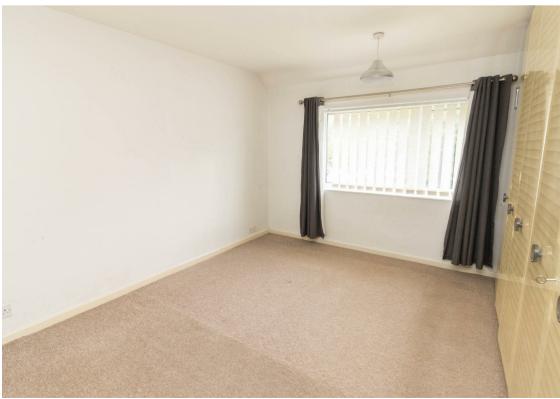

Internally the property briefly comprises to the ground floor: - entrance hallway, spacious lounge with French doors to the rear garden and a kitchen dining room with wall and floor units, integrated oven and hob and access to the rear. To the first floor there are thee bedrooms and a family bathroom WC with shower over the bath and storage. Further benefits include gas central heating and double glazing. Externally there re generous gardens to the front and rear and on street parking.