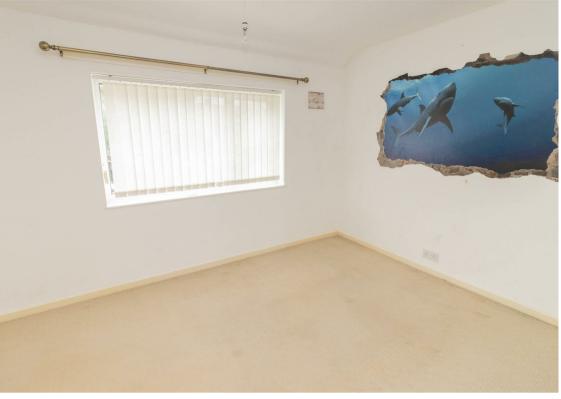

Internally the property briefly comprises to the ground floor: - entrance hallway, spacious lounge with French doors to the rear garden and a kitchen dining room with wall and floor units, integrated oven and hob and access to the rear. To the first floor there are thee bedrooms and a family bathroom WC with shower over the bath and storage. Further benefits include gas central heating and double glazing. Externally there re generous gardens to the front and rear and on street parking.