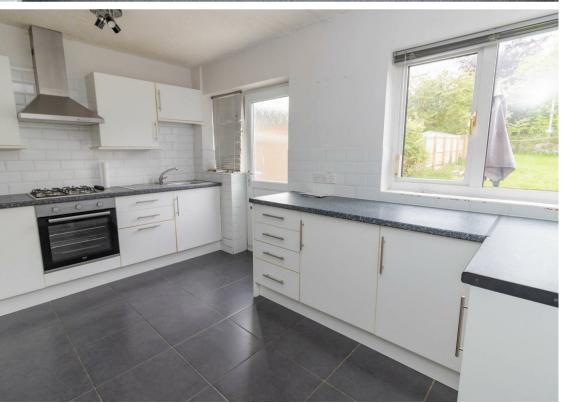

Internally the property briefly comprises to the ground floor: - entrance hallway, spacious lounge with French doors to the rear garden and a kitchen dining room with wall and floor units, integrated oven and hob and access to the rear. To the first floor there are thee bedrooms and a family bathroom WC with shower over the bath and storage. Further benefits include gas central heating and double glazing. Externally there re generous gardens to the front and rear and on street parking.