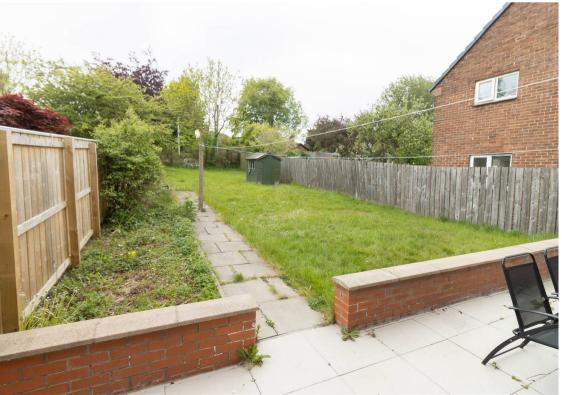

Internally the property briefly comprises to the ground floor: - entrance hallway, spacious lounge with French doors to the rear garden and a kitchen dining room with wall and floor units, integrated oven and hob and access to the rear. To the first floor there are thee bedrooms and a family bathroom WC with shower over the bath and storage. Further benefits include gas central heating and double glazing. Externally there re generous gardens to the front and rear and on street parking.