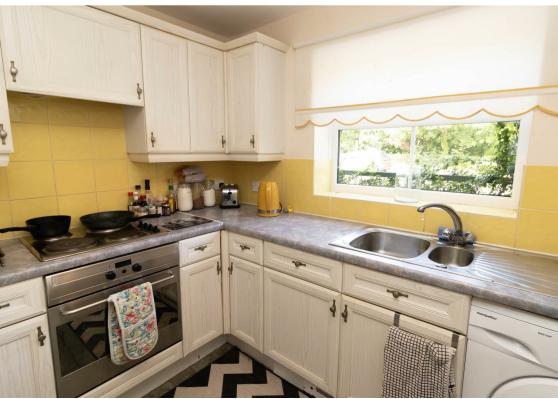

Internally the property is accessed via a communal entrance and briefly comprises: - entrance hall, spacious, bright and airy lounge, kitchen with fitted units and integrated oven and hob, main bedroom with sliding doors and balcony and there is also a shower room WC. Externally there are a range of communal gardens along with allocated parking.

Lounge 14'0" x 11'10" (4.28 x 3.63)

Kitchen 6'4" x 6'9" (1.95 x 2.07)

Bedroom One 11'6" x 10'4" (3.53 x 3.16)

Gosforth
High Heaton
Tynemouth
Property Management Centre

0191 236 2070 0191 270 1122

0191 257 2000