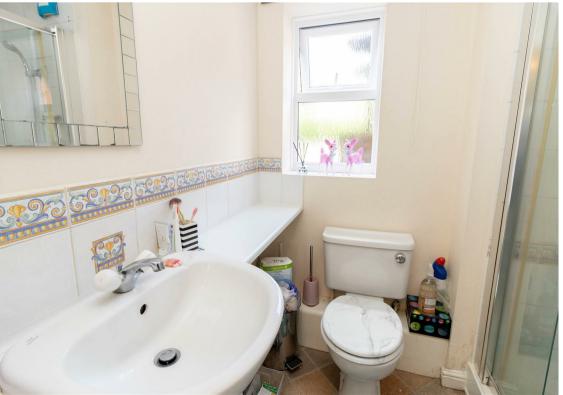

Internally the property is accessed via a communal entrance and briefly comprises: - entrance hall, spacious, bright and airy lounge, kitchen with fitted units and integrated oven and hob, main bedroom with sliding doors and balcony and there is also a shower room WC. Externally there are a range of communal gardens along with allocated parking.