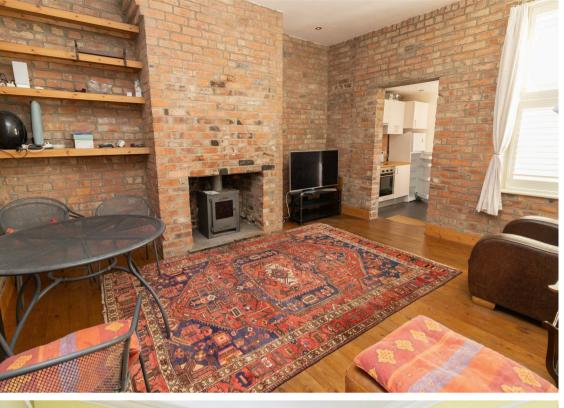

The location is in a desirable part of Heaton, close to excellent transport links and amenities on and around Chillingham Road with easy access to Newcastle Business Park and city centre.

Internally the accommodation briefly comprises: - entrance hallway, main bedroom with bay window, lounge with feature fireplace, bedroom two, kitchen with integrated oven and hob along with access to the rear and a three-piece bathroom WC. The property also benefits from gas central heating and double glazing. Externally there is a private rear yard.

Lounge 15'0" x 12'9" (4.58 x 3.90)

Kitchen 8'0" x 7'11" (2.45 x 2.43)

Bedroom One 18'2" x 13'10" (5.54 x 4.22)

Bedroom Two 11'5" x 7'11" (3.48 x 2.43)

Gosforth
High Heaton
Tynemouth
Property Management Centre