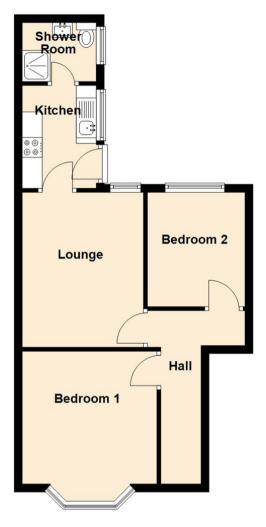

The location is in a desirable part of Heaton, close to excellent transport links and amenities on and around Chillingham Road with easy access to Newcastle Business Park and city centre.

Internally the accommodation briefly comprises: - entrance hallway, main bedroom with bay window, lounge with feature fireplace, bedroom two, kitchen with integrated oven and hob along with access to the rear and a three-piece bathroom WC. The property also benefits from gas central heating and double glazing. Externally there is a private rear yard.

## **Ground Floor**

Lounge 15'0" x 12'9" (4.58 x 3.90)

Kitchen 8'0" x 7'11" (2.45 x 2.43)

Bedroom One 18'2" x 13'10" (5.54 x 4.22)

Bedroom Two 11'5" x 7'11" (3.48 x 2.43)

Gosforth
High Heaton
Tynemouth
Property Management Centre