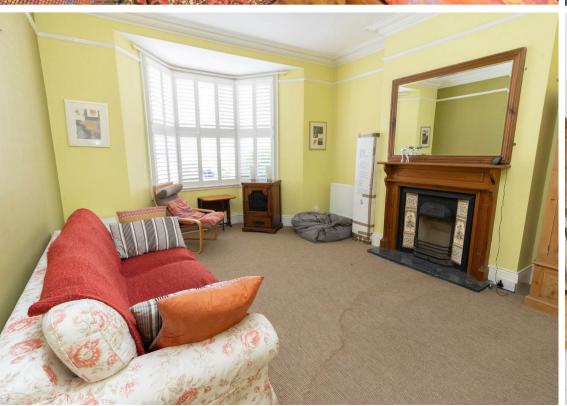

The location is in a desirable part of Heaton, close to excellent transport links and amenities on and around Chillingham Road with easy access to Newcastle Business Park and city centre.

Internally the accommodation briefly comprises: - entrance hallway, main bedroom with bay window, lounge with feature fireplace, bedroom two, kitchen with integrated oven and hob along with access to the rear and a three-piece bathroom WC. The property also benefits from gas central heating and double glazing. Externally there is a private rear yard.

Lounge 15'0" x 12'9" (4.58 x 3.90)

Kitchen 8'0" x 7'11" (2.45 x 2.43)

Bedroom One 18'2" x 13'10" (5.54 x 4.22)

Bedroom Two 11'5" x 7'11" (3.48 x 2.43)

Gosforth
High Heaton
Tynemouth
Property Management Centre