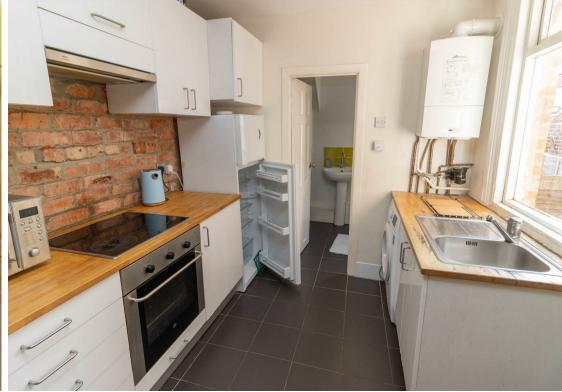

The location is in a desirable part of Heaton, close to excellent transport links and amenities on and around Chillingham Road with easy access to Newcastle Business Park and city centre.

Internally the accommodation briefly comprises: - entrance hallway, main bedroom with bay window, lounge with feature fireplace, bedroom two, kitchen with integrated oven and hob along with access to the rear and a three-piece bathroom WC. The property also benefits from gas central heating and double glazing. Externally there is a private rear yard.

Lounge 15'0" x 12'9" (4.58 x 3.90)

Kitchen 8'0" x 7'11" (2.45 x 2.43)

Bedroom One 18'2" x 13'10" (5.54 x 4.22)

Bedroom Two 11'5" x 7'11" (3.48 x 2.43)

Gosforth
High Heaton
Tynemouth
Property Management Centre