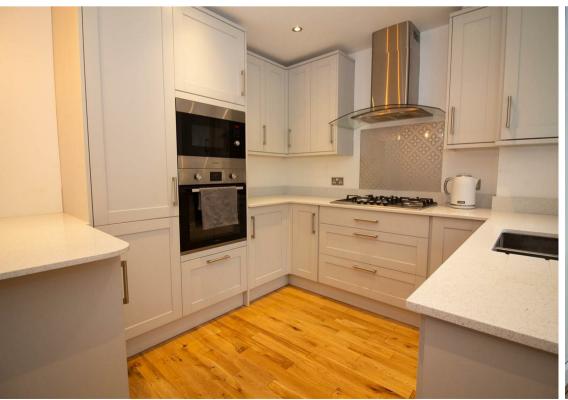

The property is finished to a high standard throughout and briefly comprises to the ground floor:- entrance hall, utility room which leads to the ground floor WC, lounge with bay window, dining area with French doors leading out to the conservatory, fantastic kitchen with wall and floor units and breakfast bar. To the first floor, there are three good-sized bedrooms, and a modern three piece family bathroom WC. Externally there is a well-tended Southerly facing rear garden. The property benefits from an integrated garage which is used as a storage area and off-street parking.