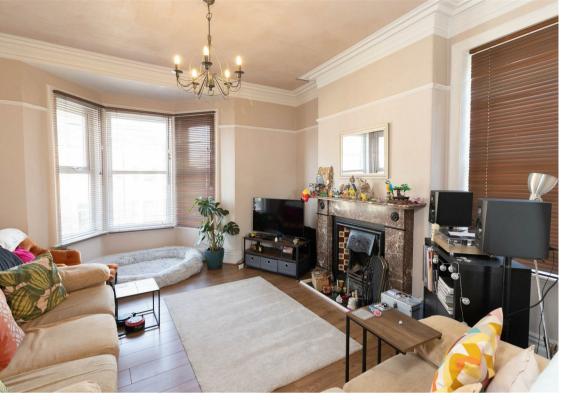

The property is accessed via an entrance hallway with stairs to the first floor and briefly comprises: -entrance hall, spacious lounge through dining room with a bay window and feature fireplace and there is a kitchen with fitted wall and floor units. There are two good sized bedrooms and a modern bathroom WC.

Kitchen 6'7" x 7'9" (2.02 x 2.37)

Dining Room 13'0" x 13'10" (3.98 x 4.23)

Bedroom One 9'4" x 8'11" (2.85 x 2.72)

Bedroom Two 9'5" x 8'11" (2.88 x 2.72)

Gosforth
High Heaton
Tynemouth
Property Management Centre