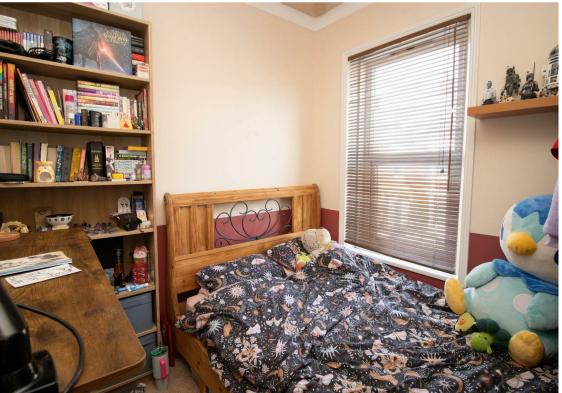

The property is accessed via an entrance hallway with stairs to the first floor and briefly comprises: -entrance hall, spacious lounge through dining room with a bay window and feature fireplace and there is a kitchen with fitted wall and floor units. There are two good sized bedrooms and a modern bathroom WC.