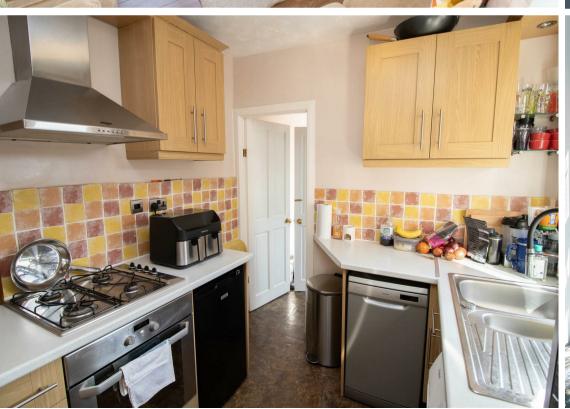

The property is accessed via an entrance hallway with stairs to the first floor and briefly comprises: -entrance hall, spacious lounge through dining room with a bay window and feature fireplace and there is a kitchen with fitted wall and floor units. There are two good sized bedrooms and a modern bathroom WC.

Kitchen 6'7" x 7'9" (2.02 x 2.37)

Dining Room 13'0" x 13'10" (3.98 x 4.23)

Bedroom One 9'4" x 8'11" (2.85 x 2.72)

Bedroom Two 9'5" x 8'11" (2.88 x 2.72)

Gosforth
High Heaton
Tynemouth
Property Management Centre