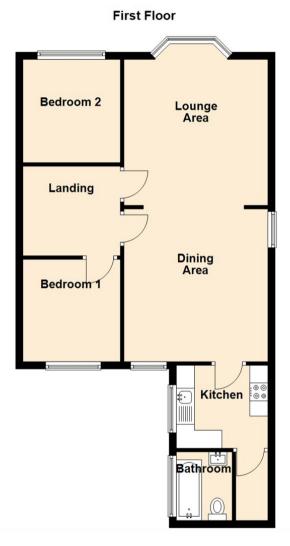

- First Floor
- **Open Plan Living**
- No Upper Chain
- Leasehold
- Viewing Recommended

- Two Bedrooms
- Rear Yard
- Excellent Amenities Nearby
- Council Tax Band \*A\*
- Call For More Information

This charming, first floor, two-bedroom property is positioned on the sought after Addycombe Terrace in Heaton. The property will make an ideal first time buy and is offered for sale with the benefit of no upper chain.

The property is accessed via an entrance hallway with stairs to the first floor and briefly comprises: -entrance hall, spacious lounge through dining room with a bay window and feature fireplace and there is a kitchen with fitted wall and floor units. There are two good sized bedrooms and a modern bathroom WC.

Kitchen 6'7" x 7'9" (2.02 x 2.37)

Dining Room 13'0" x 13'10" (3.98 x 4.23)

Bedroom One 9'4" x 8'11" (2.85 x 2.72)

Bedroom Two 9'5" x 8'11" (2.88 x 2.72)

Gosforth
High Heaton
Tynemouth
Property Management Centre