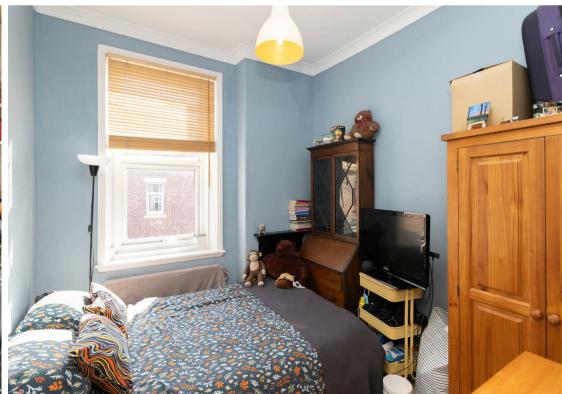

The property is accessed via an entrance hallway with stairs to the first floor and briefly comprises: -entrance hall, spacious lounge through dining room with a bay window and feature fireplace and there is a kitchen with fitted wall and floor units. There are two good sized bedrooms and a modern bathroom WC.

Kitchen 6'7" x 7'9" (2.02 x 2.37)

Dining Room 13'0" x 13'10" (3.98 x 4.23)

Bedroom One 9'4" x 8'11" (2.85 x 2.72)

Bedroom Two 9'5" x 8'11" (2.88 x 2.72)

Gosforth
High Heaton
Tynemouth
Property Management Centre