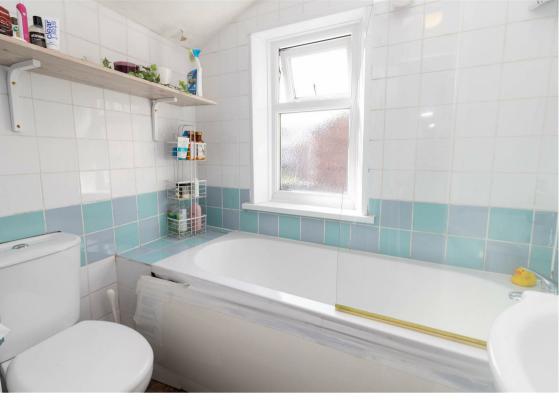

The property is accessed via an entrance hallway with stairs to the first floor and briefly comprises: -entrance hall, spacious lounge through dining room with a bay window and feature fireplace and there is a kitchen with fitted wall and floor units. There are two good sized bedrooms and a modern bathroom WC.