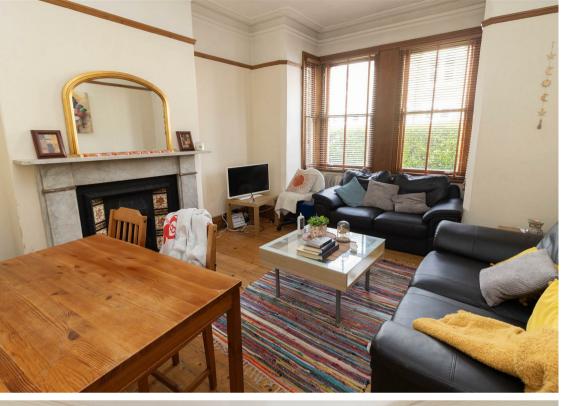

The accommodation briefly comprises: - entrance vestibule and hallway, spacious lounge with box bay window and feature fireplace, dining room with feature fireplace, and a kitchen with fitted units. To the first floor there are two double bedrooms and a shower room WC. To the second floor there is a further double bedroom. Further benefits include gas central heating and there is a yard to the rear.

## Tenure

The agent understands the property to be freehold. However, this should be confirmed with a licenced legal representative.

Council Tax band \*B\*.

Lounge 13'2" x 12'5" (4.03 x 3.81)

Bedroom Four 10'7" x 13'5" (3.25 x 4.11)