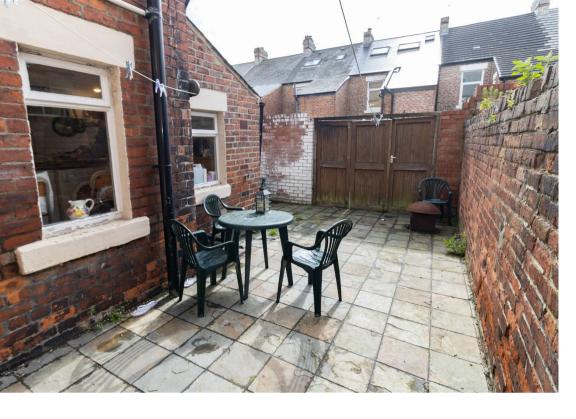

The accommodation briefly comprises: - entrance vestibule and hallway, spacious lounge with box bay window and feature fireplace, dining room with feature fireplace, and a kitchen with fitted units. To the first floor there are two double bedrooms and a shower room WC. To the second floor there is a further double bedroom. Further benefits include gas central heating and there is a yard to the rear.