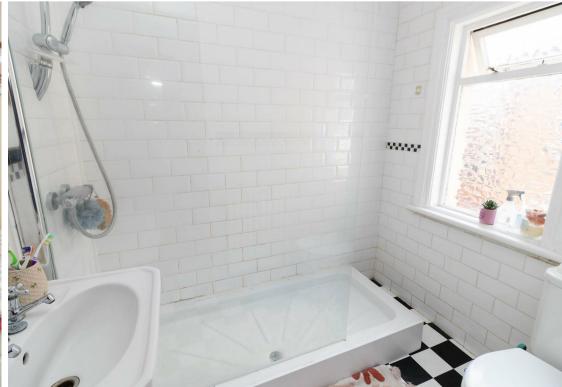

The accommodation briefly comprises: - entrance vestibule and hallway, spacious lounge with box bay window and feature fireplace, dining room with feature fireplace, and a kitchen with fitted units. To the first floor there are two double bedrooms and a shower room WC. To the second floor there is a further double bedroom. Further benefits include gas central heating and there is a yard to the rear.