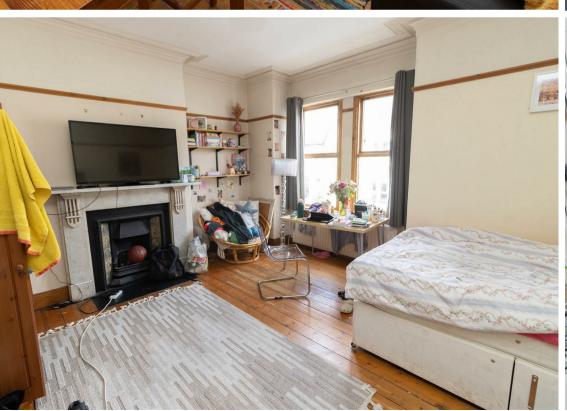

The accommodation briefly comprises: - entrance vestibule and hallway, spacious lounge with box bay window and feature fireplace, dining room with feature fireplace, and a kitchen with fitted units. To the first floor there are two double bedrooms and a shower room WC. To the second floor there is a further double bedroom. Further benefits include gas central heating and there is a yard to the rear.

Kitchen 18'8" x 6'7" (5.69 x 2.01)

Bedroom One 13'3" x 16'0" (4.04 x 4.89)

Bedroom Two 10'5" x 13'5" (3.18 x 4.10)

Bedroom Three 11'6" x 14'9" (3.51 x 4.51)