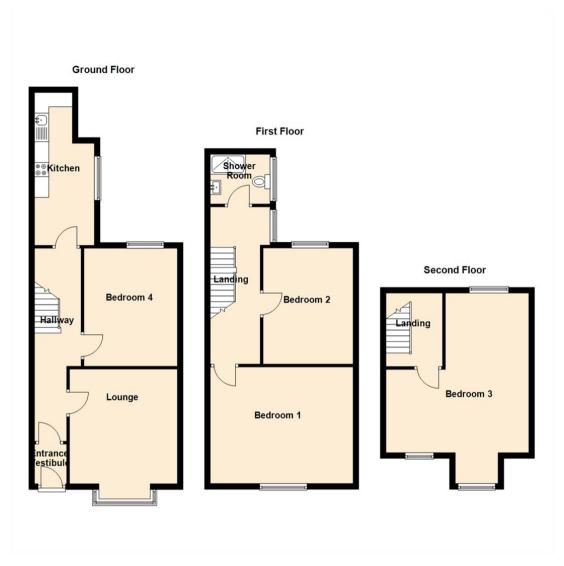

The accommodation briefly comprises: - entrance vestibule and hallway, spacious lounge with box bay window and feature fireplace, dining room with feature fireplace, and a kitchen with fitted units. To the first floor there are two double bedrooms and a shower room WC. To the second floor there is a further double bedroom. Further benefits include gas central heating and there is a yard to the rear.

## Tenure

The agent understands the property to be freehold. However, this should be confirmed with a licenced legal representative.

Council Tax band \*B\*.

Lounge 13'2" x 12'5" (4.03 x 3.81)

Bedroom Four 10'7" x 13'5" (3.25 x 4.11)

Kitchen 18'8" x 6'7" (5.69 x 2.01)

Bedroom One 13'3" x 16'0" (4.04 x 4.89)

Bedroom Two 10'5" x 13'5" (3.18 x 4.10)

Bedroom Three 11'6" x 14'9" (3.51 x 4.51)