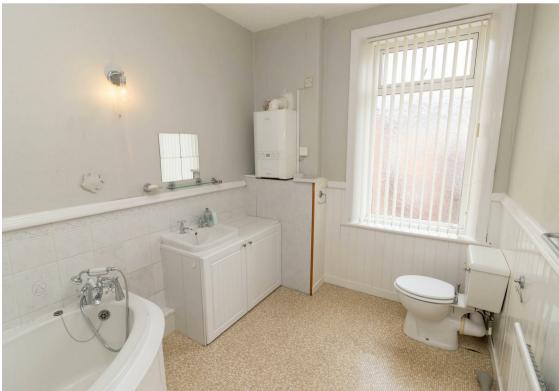

This charming, two-bedroom, first floor flat is positioned in a popular location in Wallsend.

Internally the flat briefly comprises: - entrance and stairs to the first floor, spacious lounge, kitchen with fitted wall and floor units, integrated oven and hob and stairs to the rear. There are two good sized bedrooms and a modern, three piece bathroom WC with a shower mixer tap on the bath. Externally, there is a shared yard to the rear.