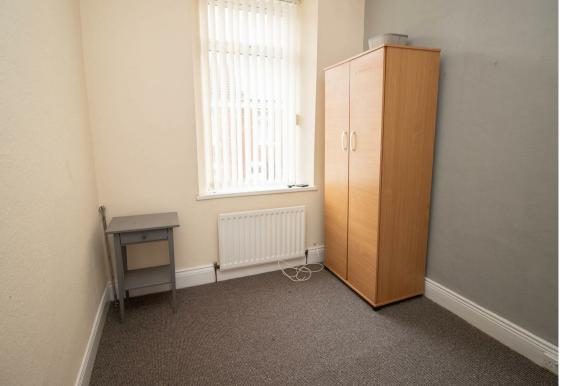

This charming, two-bedroom, first floor flat is positioned in a popular location in Wallsend.

Internally the flat briefly comprises: - entrance and stairs to the first floor, spacious lounge, kitchen with fitted wall and floor units, integrated oven and hob and stairs to the rear. There are two good sized bedrooms and a modern, three piece bathroom WC with a shower mixer tap on the bath. Externally, there is a shared yard to the rear.

Lounge 14'10" x 12'4" (4.54 x 3.78)

Kitchen 10'7" x 7'0" (3.24 x 2.14)

Bedroom One 12'5" x 13'7" (3.80 x 4.16)

Bedroom Two 8'9" x 7'9" (2.67 x 2.38)

 Gosforth
 0191 236 2070

 High Heaton
 0191 270 1122

 Tynemouth
 0191 257 2000