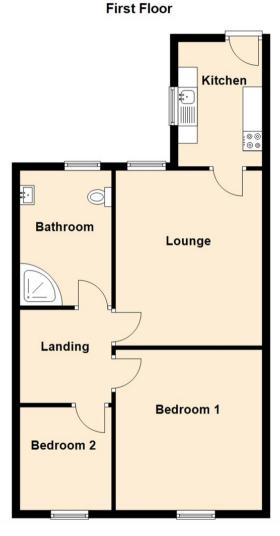

This charming, two-bedroom, first floor flat is positioned in a popular location in Wallsend.

Internally the flat briefly comprises: - entrance and stairs to the first floor, spacious lounge, kitchen with fitted wall and floor units, integrated oven and hob and stairs to the rear. There are two good sized bedrooms and a modern, three piece bathroom WC with a shower mixer tap on the bath. Externally, there is a shared yard to the rear.

Lounge 14'10" x 12'4" (4.54 x 3.78)

Kitchen 10'7" x 7'0" (3.24 x 2.14)

Bedroom One 12'5" x 13'7" (3.80 x 4.16)

Bedroom Two 8'9" x 7'9" (2.67 x 2.38)

 Gosforth
 0191 236 2070

 High Heaton
 0191 270 1122

 Tynemouth
 0191 257 2000