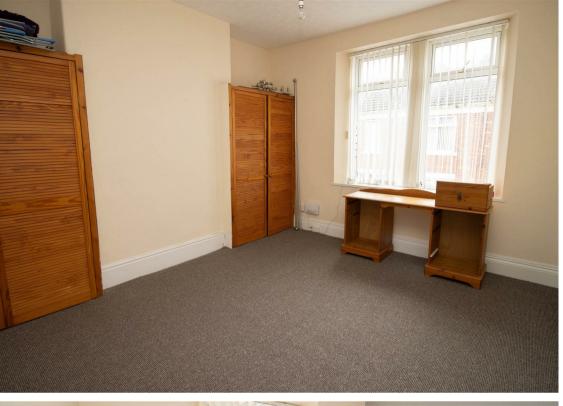

This charming, two-bedroom, first floor flat is positioned in a popular location in Wallsend.

Internally the flat briefly comprises: - entrance and stairs to the first floor, spacious lounge, kitchen with fitted wall and floor units, integrated oven and hob and stairs to the rear. There are two good sized bedrooms and a modern, three piece bathroom WC with a shower mixer tap on the bath. Externally, there is a shared yard to the rear.

Lounge 14'10" x 12'4" (4.54 x 3.78)

Kitchen 10'7" x 7'0" (3.24 x 2.14)

Bedroom One 12'5" x 13'7" (3.80 x 4.16)

Bedroom Two 8'9" x 7'9" (2.67 x 2.38)

 Gosforth
 0191 236 2070

 High Heaton
 0191 270 1122

 Tynemouth
 0191 257 2000