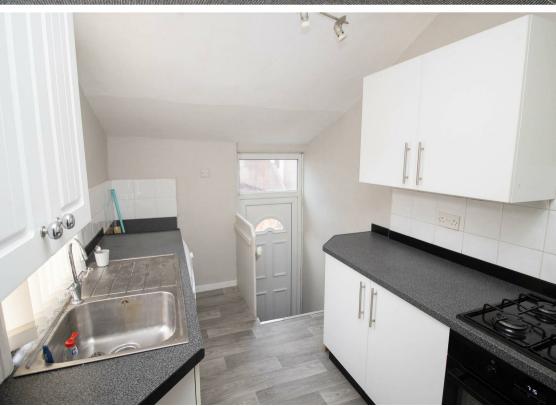

This charming, two-bedroom, first floor flat is positioned in a popular location in Wallsend.

Internally the flat briefly comprises: - entrance and stairs to the first floor, spacious lounge, kitchen with fitted wall and floor units, integrated oven and hob and stairs to the rear. There are two good sized bedrooms and a modern, three piece bathroom WC with a shower mixer tap on the bath. Externally, there is a shared yard to the rear.

Lounge 14'10" x 12'4" (4.54 x 3.78)

Kitchen 10'7" x 7'0" (3.24 x 2.14)

Bedroom One 12'5" x 13'7" (3.80 x 4.16)

Bedroom Two 8'9" x 7'9" (2.67 x 2.38)

 Gosforth
 0191 236 2070

 High Heaton
 0191 270 1122

 Tynemouth
 0191 257 2000