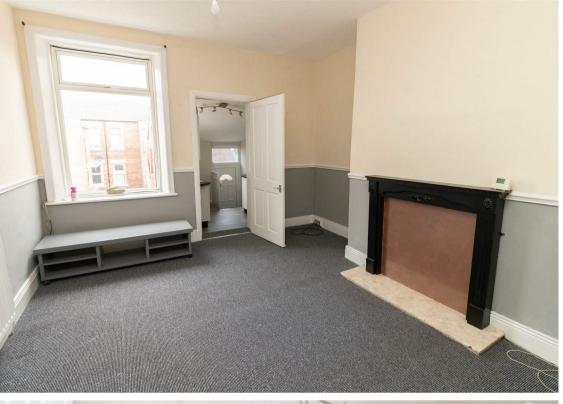

This charming, two-bedroom, first floor flat is positioned in a popular location in Wallsend.

Internally the flat briefly comprises: - entrance and stairs to the first floor, spacious lounge, kitchen with fitted wall and floor units, integrated oven and hob and stairs to the rear. There are two good sized bedrooms and a modern, three piece bathroom WC with a shower mixer tap on the bath. Externally, there is a shared yard to the rear.

Lounge 14'10" x 12'4" (4.54 x 3.78)

Kitchen 10'7" x 7'0" (3.24 x 2.14)

Bedroom One 12'5" x 13'7" (3.80 x 4.16)

Bedroom Two 8'9" x 7'9" (2.67 x 2.38)

 Gosforth
 0191 236 2070

 High Heaton
 0191 270 1122

 Tynemouth
 0191 257 2000