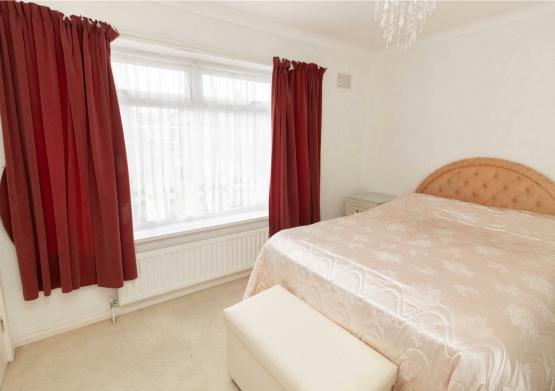

The bright and airy accommodation briefly comprises: - entrance porch, welcoming reception hallway, and spacious lounge with access to a sun room. There is also a breakfasting kitchen with access utility room, three bedrooms (bedroom three currently used as a dining room), a bathroom and a separate WC. Further benefits include gas central heating and double glazing.

Lounge 11'4" x 16'5" (3.47 x 5.02)

Kitchen 12'6" x 12'6" (3.82 x 3.82)

Sun Room 12'0" x 9'6" (3.66 x 2.91)

Bedroom One 13'9" x 10'0" (4.20 x 3.05)

Bedroom Two 11'4" x 9'7" (3.46 x 2.94)

Bedroom Three 10'5" x 12'5" (3.19 x 3.80)