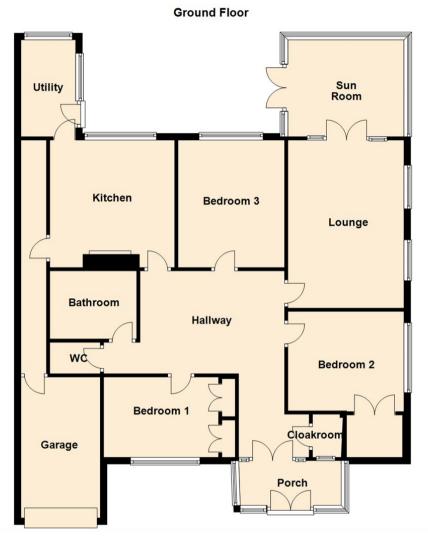

This impressive, three bedroom detached bungalow is positioned on the sought after Manor Place, a cul-de-sac location in High Heaton. This property is larger than the average property, just take a look at the floor plan!

The bright and airy accommodation briefly comprises: - entrance porch, welcoming reception hallway, and spacious lounge with access to a sun room. There is also a breakfasting kitchen with access utility room, three bedrooms (bedroom three currently used as a dining room), a bathroom and a separate WC. Further benefits include gas central heating and double glazing.

Lounge 11'4" x 16'5" (3.47 x 5.02)

Kitchen 12'6" x 12'6" (3.82 x 3.82)

Sun Room 12'0" x 9'6" (3.66 x 2.91)

Bedroom One 13'9" x 10'0" (4.20 x 3.05)

Bedroom Two 11'4" x 9'7" (3.46 x 2.94)

Bedroom Three 10'5" x 12'5" (3.19 x 3.80)