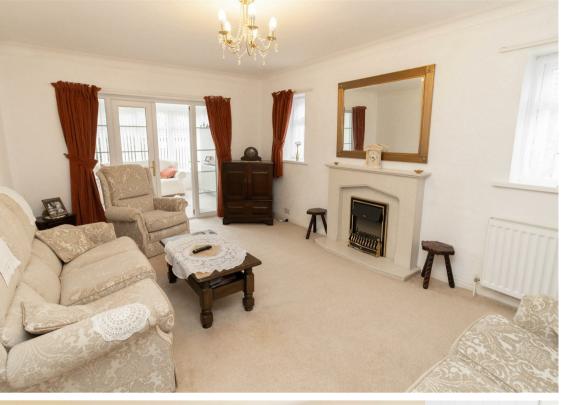

The bright and airy accommodation briefly comprises: - entrance porch, welcoming reception hallway, and spacious lounge with access to a sun room. There is also a breakfasting kitchen with access utility room, three bedrooms (bedroom three currently used as a dining room), a bathroom and a separate WC. Further benefits include gas central heating and double glazing.

Lounge 11'4" x 16'5" (3.47 x 5.02)

Kitchen 12'6" x 12'6" (3.82 x 3.82)

Sun Room 12'0" x 9'6" (3.66 x 2.91)

Bedroom One 13'9" x 10'0" (4.20 x 3.05)

Bedroom Two 11'4" x 9'7" (3.46 x 2.94)

Bedroom Three 10'5" x 12'5" (3.19 x 3.80)