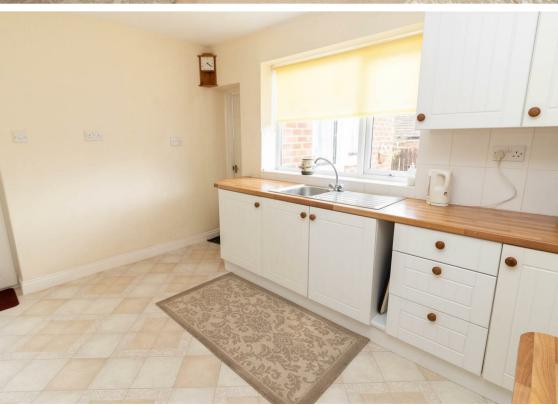

The bright and airy accommodation briefly comprises: - entrance porch, welcoming reception hallway, and spacious lounge with access to a sun room. There is also a breakfasting kitchen with access utility room, three bedrooms (bedroom three currently used as a dining room), a bathroom and a separate WC. Further benefits include gas central heating and double glazing.

Lounge 11'4" x 16'5" (3.47 x 5.02)

Kitchen 12'6" x 12'6" (3.82 x 3.82)

Sun Room 12'0" x 9'6" (3.66 x 2.91)

Bedroom One 13'9" x 10'0" (4.20 x 3.05)

Bedroom Two 11'4" x 9'7" (3.46 x 2.94)

Bedroom Three 10'5" x 12'5" (3.19 x 3.80)