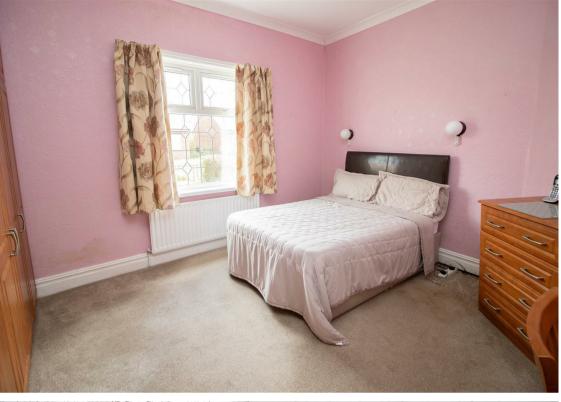

Internally the property briefly comprises: - entrance lobby and hallway, bright and airy lounge with bay window, dining room, kitchen with fitted wall and floor units and integrated oven and hob and a handy utility room with access to the rear. There are also two good sized bedrooms and a bathroom WC. Further benefits include gas central heating and double glazing.

Lounge 14'6" x 12'3" (4.42 x 3.74)

Kitchen 10'0" x 5'6" (3.07 x 1.70)

Dining Room 14'6" x 12'2" (4.43 x 3.72)

Bedroom One 13'8" x 12'3" (4.17 x 3.74)

Bedroom Two 12'4" x 10'9" (3.76 x 3.30)

Gosforth
High Heaton
Tynemouth
Property Management Centre