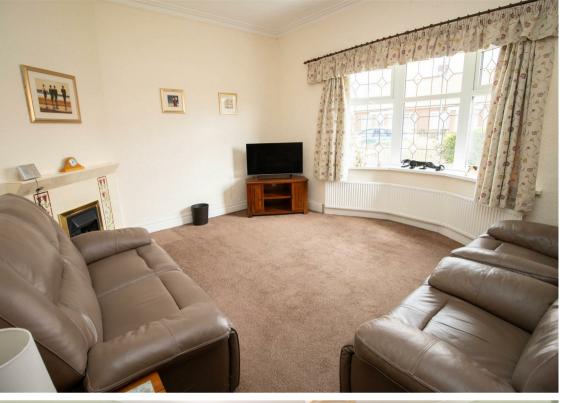

Internally the property briefly comprises: - entrance lobby and hallway, bright and airy lounge with bay window, dining room, kitchen with fitted wall and floor units and integrated oven and hob and a handy utility room with access to the rear. There are also two good sized bedrooms and a bathroom WC. Further benefits include gas central heating and double glazing.

Lounge 14'6" x 12'3" (4.42 x 3.74)

Kitchen 10'0" x 5'6" (3.07 x 1.70)

Dining Room 14'6" x 12'2" (4.43 x 3.72)

Bedroom One 13'8" x 12'3" (4.17 x 3.74)

Bedroom Two 12'4" x 10'9" (3.76 x 3.30)

Gosforth
High Heaton
Tynemouth
Property Management Centre