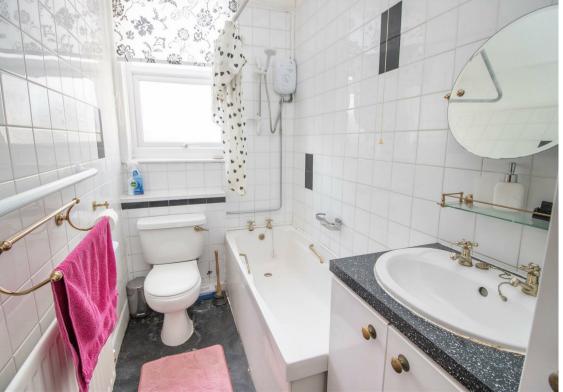

Internally the property briefly comprises: - entrance lobby and hallway, bright and airy lounge with bay window, dining room, kitchen with fitted wall and floor units and integrated oven and hob and a handy utility room with access to the rear. There are also two good sized bedrooms and a bathroom WC. Further benefits include gas central heating and double glazing.