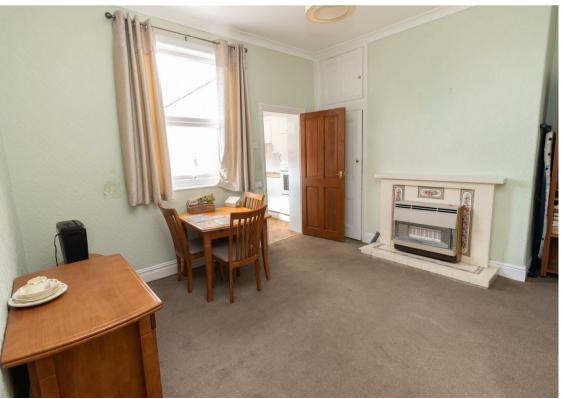

Internally the property briefly comprises: - entrance lobby and hallway, bright and airy lounge with bay window, dining room, kitchen with fitted wall and floor units and integrated oven and hob and a handy utility room with access to the rear. There are also two good sized bedrooms and a bathroom WC. Further benefits include gas central heating and double glazing.

Lounge 14'6" x 12'3" (4.42 x 3.74)

Kitchen 10'0" x 5'6" (3.07 x 1.70)

Dining Room 14'6" x 12'2" (4.43 x 3.72)

Bedroom One 13'8" x 12'3" (4.17 x 3.74)

Bedroom Two 12'4" x 10'9" (3.76 x 3.30)

Gosforth
High Heaton
Tynemouth
Property Management Centre