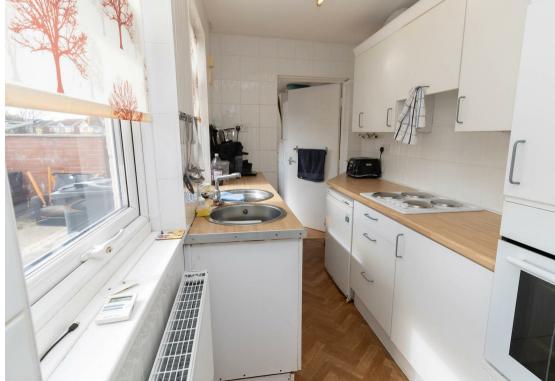

Internally the property briefly comprises: - entrance lobby and hallway, bright and airy lounge with bay window, dining room, kitchen with fitted wall and floor units and integrated oven and hob and a handy utility room with access to the rear. There are also two good sized bedrooms and a bathroom WC. Further benefits include gas central heating and double glazing.

Lounge 14'6" x 12'3" (4.42 x 3.74)

Kitchen 10'0" x 5'6" (3.07 x 1.70)

Dining Room 14'6" x 12'2" (4.43 x 3.72)

Bedroom One 13'8" x 12'3" (4.17 x 3.74)

Bedroom Two 12'4" x 10'9" (3.76 x 3.30)

Gosforth
High Heaton
Tynemouth
Property Management Centre