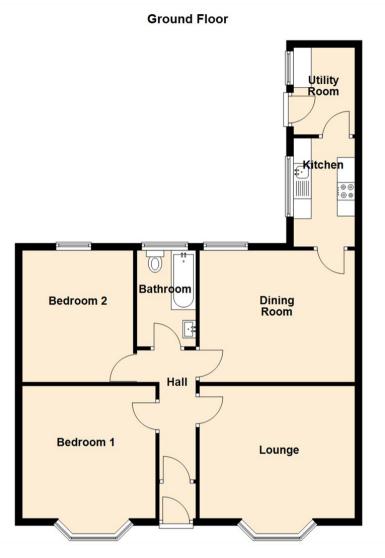

Internally the property briefly comprises: - entrance lobby and hallway, bright and airy lounge with bay window, dining room, kitchen with fitted wall and floor units and integrated oven and hob and a handy utility room with access to the rear. There are also two good sized bedrooms and a bathroom WC. Further benefits include gas central heating and double glazing.

Lounge 14'6" x 12'3" (4.42 x 3.74)

Kitchen 10'0" x 5'6" (3.07 x 1.70)

Dining Room 14'6" x 12'2" (4.43 x 3.72)

Bedroom One 13'8" x 12'3" (4.17 x 3.74)

Bedroom Two 12'4" x 10'9" (3.76 x 3.30)

Gosforth
High Heaton
Tynemouth
Property Management Centre