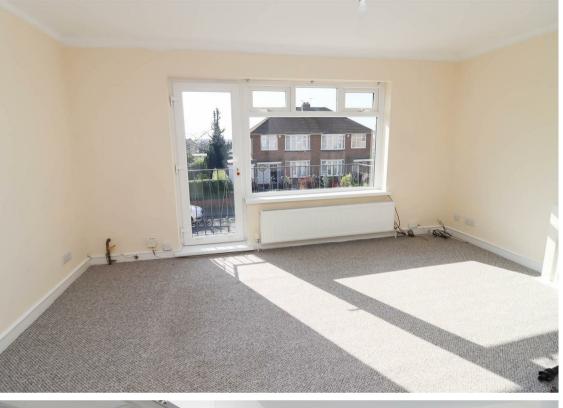

The property briefly comprises:- communal entrance hallway, bright and airy lounge/diner, kitchen with fitted wall and floor units, two good-sized bedrooms both with built-in storage, and a three piece bathroom. The property benefits from ample storage and double glazing. Externally there are communal gardens and further benefits include a secure entry system.