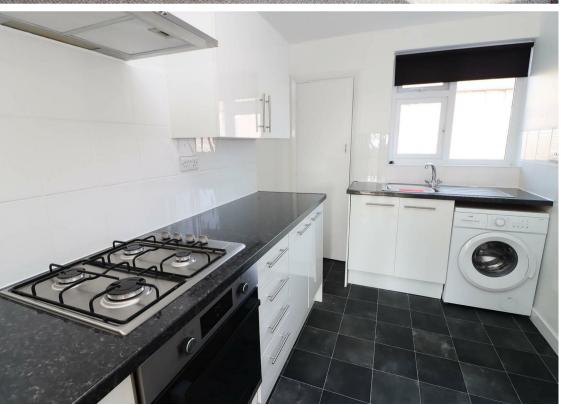

The property briefly comprises:- communal entrance hallway, bright and airy lounge/diner, kitchen with fitted wall and floor units, two good-sized bedrooms both with built-in storage, and a three piece bathroom. The property benefits from ample storage and double glazing. Externally there are communal gardens and further benefits include a secure entry system.