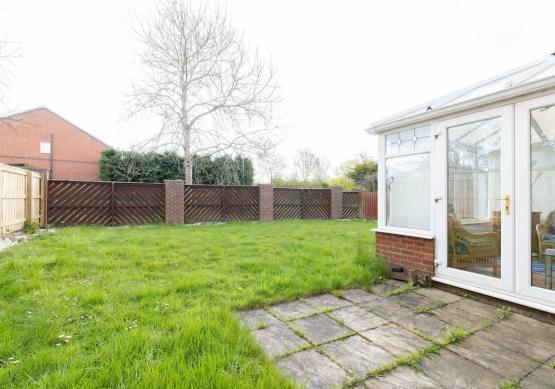

This home briefly comprises:- entrance hall with ground floor WC, family room, bright and airy lounge, dining room with sliding doors that open to the conservatory which gives access to the charming rear garden, kitchen with fitted wall and floor units, and a handy utility room. The first floor boasts four good-sized bedrooms- the main with an en-suite facility, and there is also a three-piece family shower room WC. Externally, there is a garden to the front with driveway. To the rear, there is a south-easterly facing lawned garden with patio area- perfect for entertaining during those long summer nights. The property also boasts gas central heating, double glazing and ample storage.