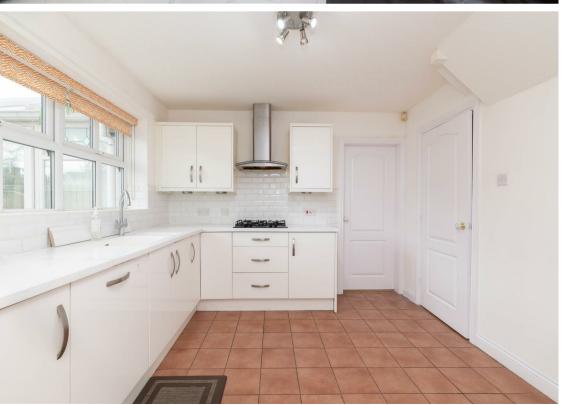

This home briefly comprises:- entrance hall with ground floor WC, family room, bright and airy lounge, dining room with sliding doors that open to the conservatory which gives access to the charming rear garden, kitchen with fitted wall and floor units, and a handy utility room. The first floor boasts four good-sized bedrooms- the main with an en-suite facility, and there is also a three-piece family shower room WC. Externally, there is a garden to the front with driveway. To the rear, there is a south-easterly facing lawned garden with patio area- perfect for entertaining during those long summer nights. The property also boasts gas central heating, double glazing and ample storage.

## Conservatory Utility Room Family Room Entrance Hall WC

Lounge 11'3" x 16'8" (3.43 x 5.10)

Kitchen 11'0" x 10'0" (3.37 x 3.06)

Dining Room 10'1" x 10'5" (3.08 x 3.20)

Conservatory 10'4" x 12'3" (3.15 x 3.74)