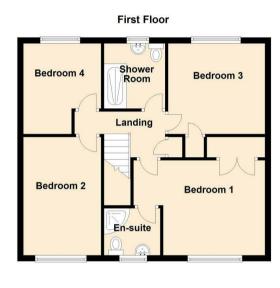

This home briefly comprises:- entrance hall with ground floor WC, family room, bright and airy lounge, dining room with sliding doors that open to the conservatory which gives access to the charming rear garden, kitchen with fitted wall and floor units, and a handy utility room. The first floor boasts four good-sized bedrooms- the main with an en-suite facility, and there is also a three-piece family shower room WC. Externally, there is a garden to the front with driveway. To the rear, there is a south-easterly facing lawned garden with patio area- perfect for entertaining during those long summer nights. The property also boasts gas central heating, double glazing and ample storage.

Bedroom One 11'3" x 12'4" + wards (3.43 x 3.78 + wards)

Bedroom Two 12'11" x 9'2" (3.95 x 2.80)

Bedroom Three 10'11" x 8'7" (3.33 x 2.62)

Bedroom Four 9'1" x 10'5" (2.77 x 3.19)