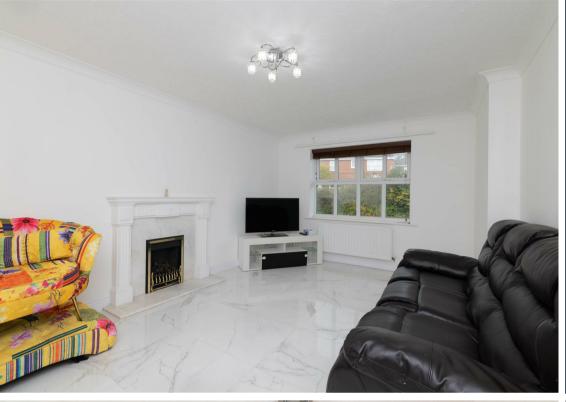

This home briefly comprises:- entrance hall with ground floor WC, family room, bright and airy lounge, dining room with sliding doors that open to the conservatory which gives access to the charming rear garden, kitchen with fitted wall and floor units, and a handy utility room. The first floor boasts four good-sized bedrooms- the main with an en-suite facility, and there is also a three-piece family shower room WC. Externally, there is a garden to the front with driveway. To the rear, there is a south-easterly facing lawned garden with patio area- perfect for entertaining during those long summer nights. The property also boasts gas central heating, double glazing and ample storage.

## Conservatory Utility Room Family Room Entrance Hall WC

Lounge 11'3" x 16'8" (3.43 x 5.10)

Kitchen 11'0" x 10'0" (3.37 x 3.06)

Dining Room 10'1" x 10'5" (3.08 x 3.20)

Conservatory 10'4" x 12'3" (3.15 x 3.74)