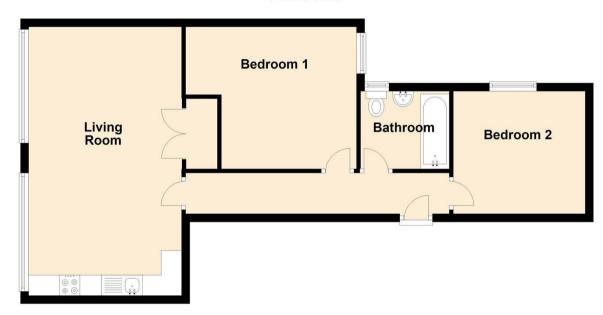

Briefly comprising:- open plan lounge/kitchen/diner with fitted wall and floor units and integrated oven and hob, two double bedrooms, and a modern bathroom WC with a shower over the bath.

For more information and to book a viewing please call our lettings team on 0191 270 1122.