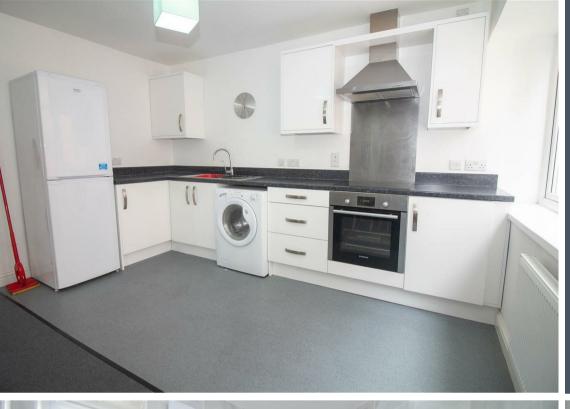

Briefly comprising:- open plan lounge/kitchen/diner with fitted wall and floor units and integrated oven and hob, two double bedrooms, and a modern bathroom WC with a shower over the bath.

For more information and to book a viewing please call our lettings team on 0191 270 1122.