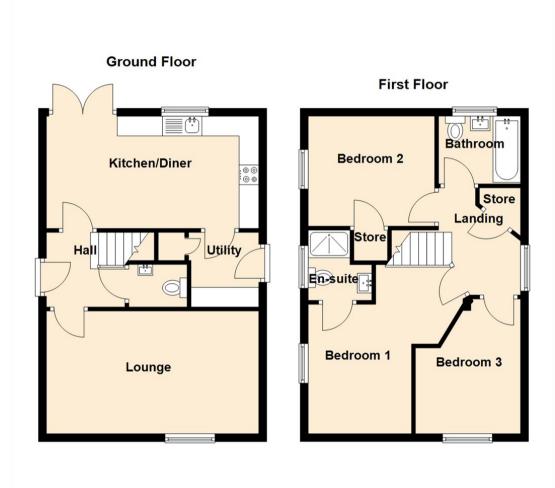

Internally the property briefly comprises to the ground floor: - entrance lobby, hallway with ground floor WC, bright and airy lounge and kitchen dining room with modern fitted units, integrated oven and hob and French doors out to the rear. There is also a handy utility room. To the first floor there are three good-sized bedrooms, the main with an en suite and there is also a modern family bathroom WC. Further benefits include a Hive central heating system and double glazing. Externally there is an easy to maintain garden to the front, a driveway to the side and a good sized garden to the rear.

## Tenure

The agent understands the property to be freehold. However, this should be confirmed with a licenced legal representative.

Council Tax band \*C\*.

Lounge 10'2" x 7'10" (3.10 x 2.39)

Kitchen 17'8" x 9'4" (5.39 x 2.87)

Utility Room 5'10" x 6'2" (1.78 x 1.89)

Bedroom One 13'2" x 14'1" (4.03 x 4.31)

Bedroom Two 10'7" x 9'8" (3.25 x 2.95)

Bedroom Three 8'10" x 7'4" (2.70 x 2.25)