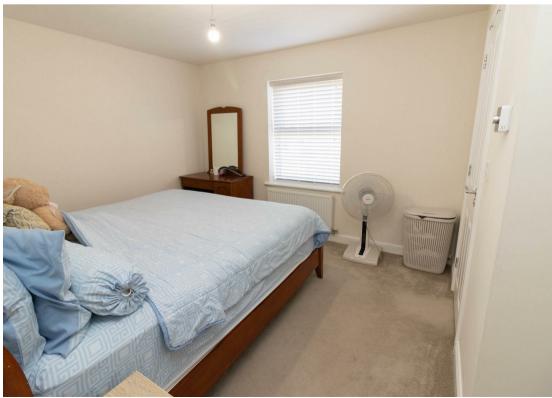

Internally the property briefly comprises to the ground floor: - entrance lobby, hallway with ground floor WC, bright and airy lounge and kitchen dining room with modern fitted units, integrated oven and hob and French doors out to the rear. There is also a handy utility room. To the first floor there are three good-sized bedrooms, the main with an en suite and there is also a modern family bathroom WC. Further benefits include a Hive central heating system and double glazing. Externally there is an easy to maintain garden to the front, a driveway to the side and a good sized garden to the rear.

Utility Room 5'10" x 6'2" (1.78 x 1.89)

Bedroom One 13'2" x 14'1" (4.03 x 4.31)

Bedroom Two 10'7" x 9'8" (3.25 x 2.95)

Bedroom Three 8'10" x 7'4" (2.70 x 2.25)