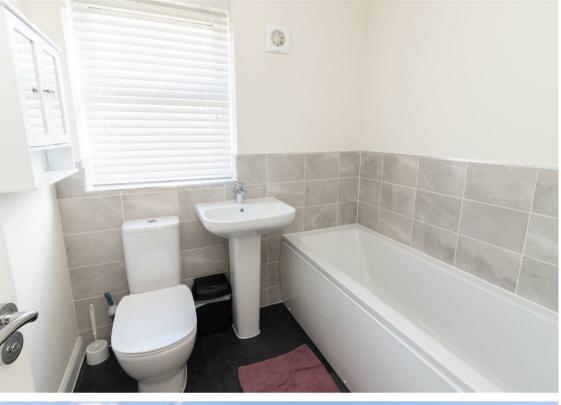

Internally the property briefly comprises to the ground floor: - entrance lobby, hallway with ground floor WC, bright and airy lounge and kitchen dining room with modern fitted units, integrated oven and hob and French doors out to the rear. There is also a handy utility room. To the first floor there are three good-sized bedrooms, the main with an en suite and there is also a modern family bathroom WC. Further benefits include a Hive central heating system and double glazing. Externally there is an easy to maintain garden to the front, a driveway to the side and a good sized garden to the rear.