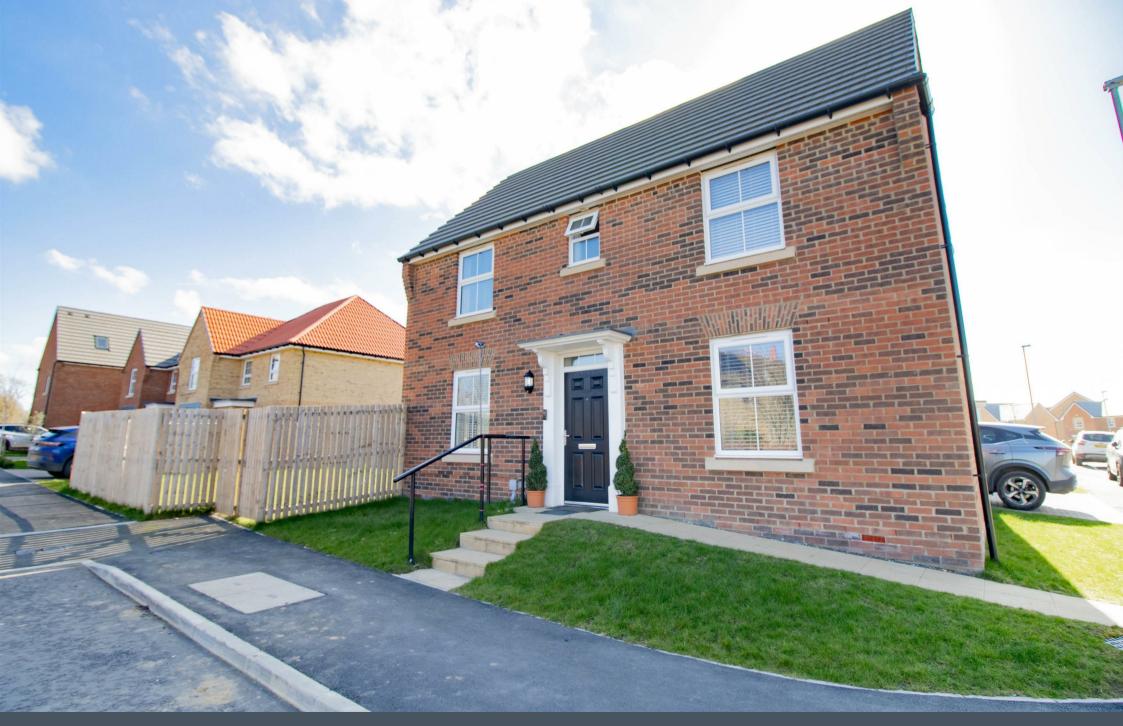

Nestled in the charming Maybury Gardens, in Cramlington, this well presented, three bedroom detached property is positioned on a generous corner plot and is ideal for families or those seeking extra space.

Internally the property briefly comprises to the ground floor: - entrance lobby, hallway with ground floor WC, bright and airy lounge and kitchen dining room with modern fitted units, integrated oven and hob and French doors out to the rear. There is also a handy utility room. To the first floor there are three good-sized bedrooms, the main with an en suite and there is also a modern family bathroom WC. Further benefits include a Hive central heating system and double glazing. Externally there is an easy to maintain garden to the front, a driveway to the side and a good sized garden to the rear.