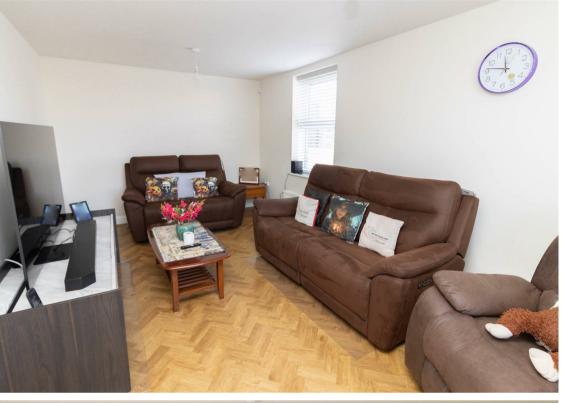

Internally the property briefly comprises to the ground floor: - entrance lobby, hallway with ground floor WC, bright and airy lounge and kitchen dining room with modern fitted units, integrated oven and hob and French doors out to the rear. There is also a handy utility room. To the first floor there are three good-sized bedrooms, the main with an en suite and there is also a modern family bathroom WC. Further benefits include a Hive central heating system and double glazing. Externally there is an easy to maintain garden to the front, a driveway to the side and a good sized garden to the rear.

## Tenure

The agent understands the property to be freehold. However, this should be confirmed with a licenced legal representative.

Council Tax band \*C\*.

Lounge 10'2" x 7'10" (3.10 x 2.39)

Kitchen 17'8" x 9'4" (5.39 x 2.87)