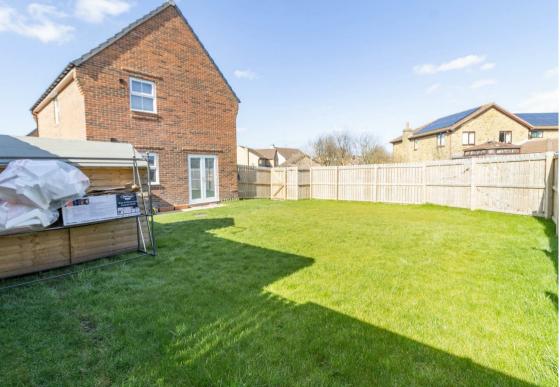

Internally the property briefly comprises to the ground floor: - entrance lobby, hallway with ground floor WC, bright and airy lounge and kitchen dining room with modern fitted units, integrated oven and hob and French doors out to the rear. There is also a handy utility room. To the first floor there are three good-sized bedrooms, the main with an en suite and there is also a modern family bathroom WC. Further benefits include a Hive central heating system and double glazing. Externally there is an easy to maintain garden to the front, a driveway to the side and a good sized garden to the rear.