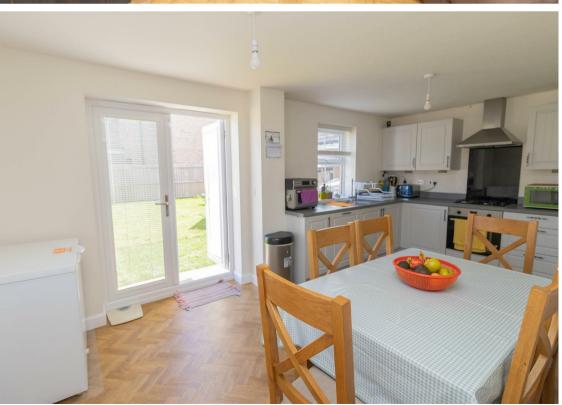

Internally the property briefly comprises to the ground floor: - entrance lobby, hallway with ground floor WC, bright and airy lounge and kitchen dining room with modern fitted units, integrated oven and hob and French doors out to the rear. There is also a handy utility room. To the first floor there are three good-sized bedrooms, the main with an en suite and there is also a modern family bathroom WC. Further benefits include a Hive central heating system and double glazing. Externally there is an easy to maintain garden to the front, a driveway to the side and a good sized garden to the rear.