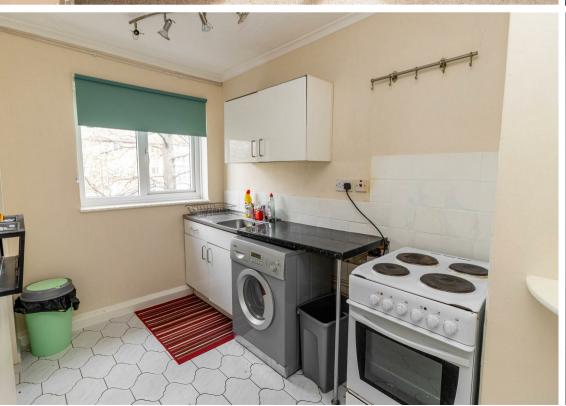

The property is accessed via a communal entrance hallway and briefly comprises: - private entrance hall, bright and airy lounge, kitchen with top and floor units, two bedrooms and a bathroom WC with shower over the bath. Further benefits include gas central heating and double glazing.