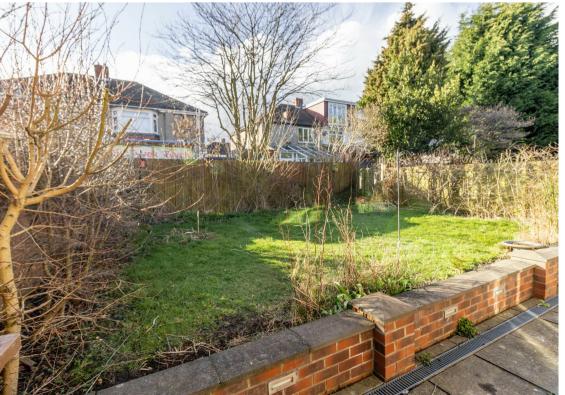

Externally, there is a double block-paved driveway to the front offering off-street parking that leads up to the attached garage. To the rear, you can find a charming garden with patio and lawn areas- ideal for entertainment and alfresco dining during the long summer days.