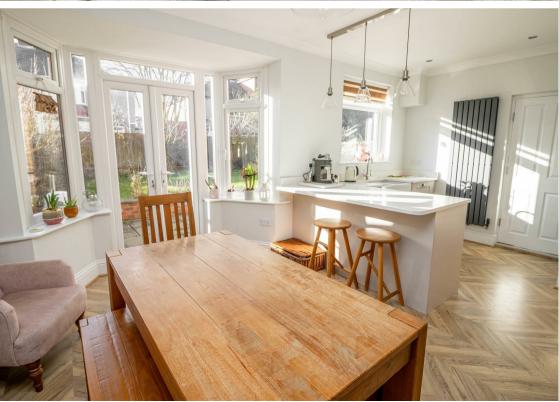

The property briefly comprises to the ground floor: entrance hallway, lounge, beautiful kitchen-diner with top and floor units and a seating bar area, as well as French doors opening onto the rear garden. There is also a handy utility with a ground floor WC and further garden access. Off the landing to the first floor, you are presented with three good-sized bedrooms- bedroom one and two with feature bay windows, and a modern four-piece family bathroom WC. The property further benefits from double glazing and gas central heating.

Lounge 12'2" x 11'11" (3.71 x 3.65)

Kitchen-Diner 18'8" x 12'2" (5.70 x 3.72)

Utility 10'0" x 7'2" (3.07 x 2.20)

Bedroom One 12'5" x 10'10" (3.79 x 3.31)

Bedroom Two 12'2" x 10'10" (3.71 x 3.32)

Bedroom Three 12'3" x 7'6" (3.74 x 2.31)