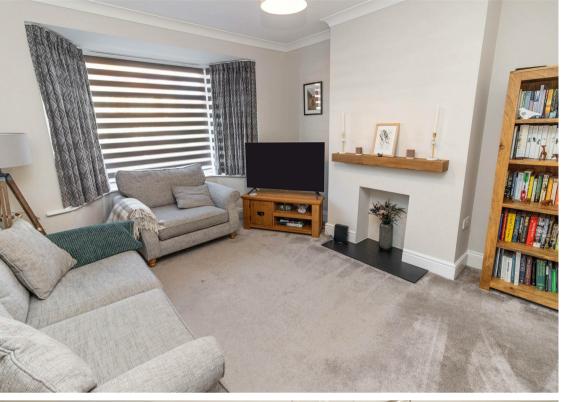

The property briefly comprises to the ground floor: entrance hallway, lounge, beautiful kitchen-diner with top and floor units and a seating bar area, as well as French doors opening onto the rear garden. There is also a handy utility with a ground floor WC and further garden access. Off the landing to the first floor, you are presented with three good-sized bedrooms- bedroom one and two with feature bay windows, and a modern four-piece family bathroom WC. The property further benefits from double glazing and gas central heating.

Lounge 12'2" x 11'11" (3.71 x 3.65)

Kitchen-Diner 18'8" x 12'2" (5.70 x 3.72)

Utility 10'0" x 7'2" (3.07 x 2.20)

Bedroom One 12'5" x 10'10" (3.79 x 3.31)

Bedroom Two 12'2" x 10'10" (3.71 x 3.32)

Bedroom Three 12'3" x 7'6" (3.74 x 2.31)