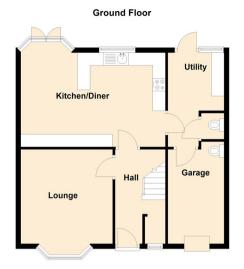

The property briefly comprises to the ground floor: entrance hallway, lounge, beautiful kitchen-diner with top and floor units and a seating bar area, as well as French doors opening onto the rear garden. There is also a handy utility with a ground floor WC and further garden access. Off the landing to the first floor, you are presented with three good-sized bedrooms- bedroom one and two with feature bay windows, and a modern four-piece family bathroom WC. The property further benefits from double glazing and gas central heating.

Lounge 12'2" x 11'11" (3.71 x 3.65)

Kitchen-Diner 18'8" x 12'2" (5.70 x 3.72)

Utility 10'0" x 7'2" (3.07 x 2.20)

Bedroom One 12'5" x 10'10" (3.79 x 3.31)

Bedroom Two 12'2" x 10'10" (3.71 x 3.32)

Bedroom Three 12'3" x 7'6" (3.74 x 2.31)