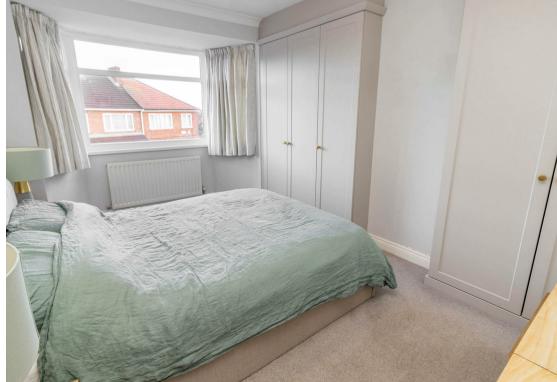

The property briefly comprises to the ground floor: entrance hallway, lounge, beautiful kitchen-diner with top and floor units and a seating bar area, as well as French doors opening onto the rear garden. There is also a handy utility with a ground floor WC and further garden access. Off the landing to the first floor, you are presented with three good-sized bedrooms- bedroom one and two with feature bay windows, and a modern four-piece family bathroom WC. The property further benefits from double glazing and gas central heating.

Lounge 12'2" x 11'11" (3.71 x 3.65)

Kitchen-Diner 18'8" x 12'2" (5.70 x 3.72)

Utility 10'0" x 7'2" (3.07 x 2.20)

Bedroom One 12'5" x 10'10" (3.79 x 3.31)

Bedroom Two 12'2" x 10'10" (3.71 x 3.32)

Bedroom Three 12'3" x 7'6" (3.74 x 2.31)