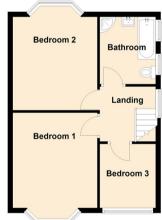

The property briefly comprises to the ground floor: entrance hallway, lounge, beautiful kitchen-diner with top and floor units and a seating bar area, as well as French doors opening onto the rear garden. There is also a handy utility with a ground floor WC and further garden access. Off the landing to the first floor, you are presented with three good-sized bedrooms- bedroom one and two with feature bay windows, and a modern four-piece family bathroom WC. The property further benefits from double glazing and gas central heating.

Lounge 12'2" x 11'11" (3.71 x 3.65)

Kitchen-Diner 18'8" x 12'2" (5.70 x 3.72)

Utility 10'0" x 7'2" (3.07 x 2.20)

Bedroom One 12'5" x 10'10" (3.79 x 3.31)

Bedroom Two 12'2" x 10'10" (3.71 x 3.32)

Bedroom Three 12'3" x 7'6" (3.74 x 2.31)