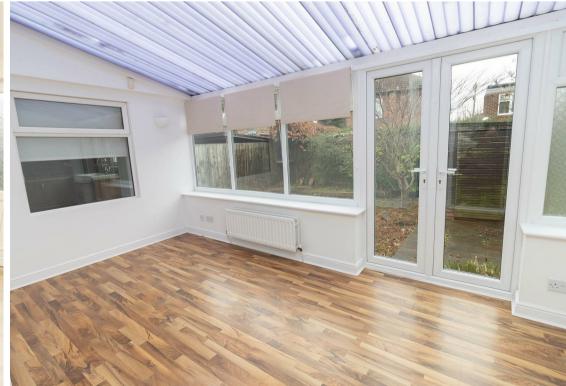

Briefly comprising: - entrance hallway, bright and airy lounge dining room, a good-sized kitchen with fitted wall and floor units and a sunny conservatory with access to the rear. To the first floor there are three bedrooms and a modern family bathroom WC with shower over the bath and under sink storage.