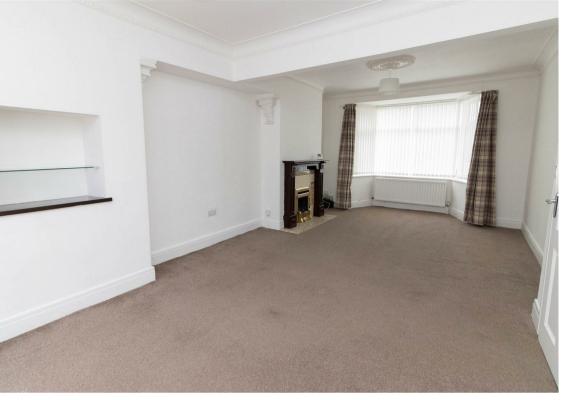

Briefly comprising: - entrance hallway, bright and airy lounge dining room, a good-sized kitchen with fitted wall and floor units and a sunny conservatory with access to the rear. To the first floor there are three bedrooms and a modern family bathroom WC with shower over the bath and under sink storage.