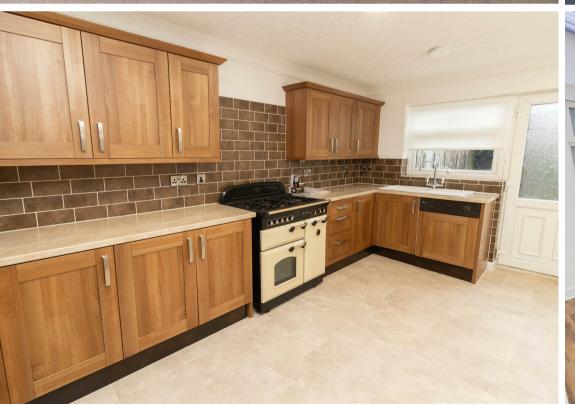

Briefly comprising: - entrance hallway, bright and airy lounge dining room, a good-sized kitchen with fitted wall and floor units and a sunny conservatory with access to the rear. To the first floor there are three bedrooms and a modern family bathroom WC with shower over the bath and under sink storage.