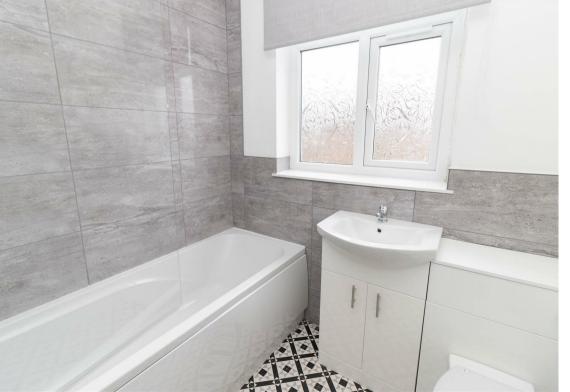

Briefly comprising: - entrance hallway, bright and airy lounge dining room, a good-sized kitchen with fitted wall and floor units and a sunny conservatory with access to the rear. To the first floor there are three bedrooms and a modern family bathroom WC with shower over the bath and under sink storage.