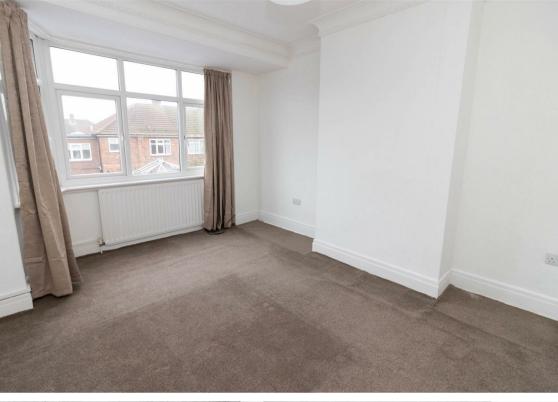

Briefly comprising: - entrance hallway, bright and airy lounge dining room, a good-sized kitchen with fitted wall and floor units and a sunny conservatory with access to the rear. To the first floor there are three bedrooms and a modern family bathroom WC with shower over the bath and under sink storage.