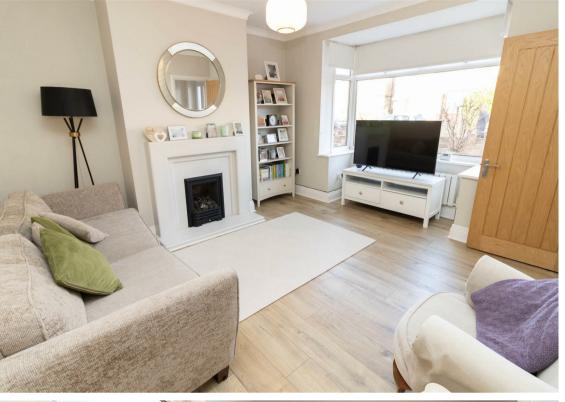

Briefly comprising to the ground floor: - entrance hallway, bright and airy lounge with box-bay window and a modern kitchen diner with fitted units, integrated oven and hob and French door access to the rear. To the first floor there are three bedrooms and a family bathroom WC. Further benefits include gas central heating and double glazing throughout.

## Tenure

The agent understands the property to be freehold. However, this should be confirmed with a licenced legal representative.

Council Tax band \*B\*.

Lounge 12'2" x 13'3" (3.72 x 4.05)

Kitchen 16'7" x 6'11" (5.07 x 2.12)