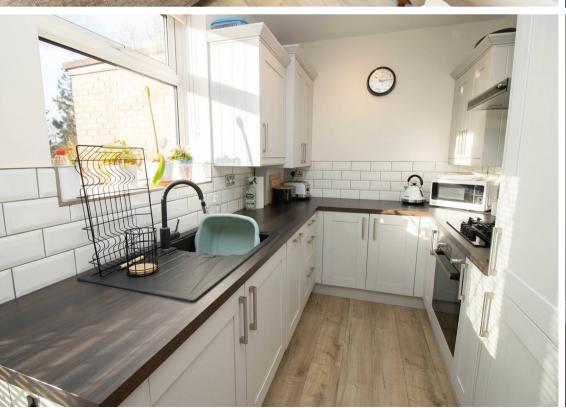

Briefly comprising to the ground floor: - entrance hallway, bright and airy lounge with box-bay window and a modern kitchen diner with fitted units, integrated oven and hob and French door access to the rear. To the first floor there are three bedrooms and a family bathroom WC. Further benefits include gas central heating and double glazing throughout.

## Tenure

The agent understands the property to be freehold. However, this should be confirmed with a licenced legal representative.

Council Tax band \*B\*.

Lounge 12'2" x 13'3" (3.72 x 4.05)

Kitchen 16'7" x 6'11" (5.07 x 2.12)