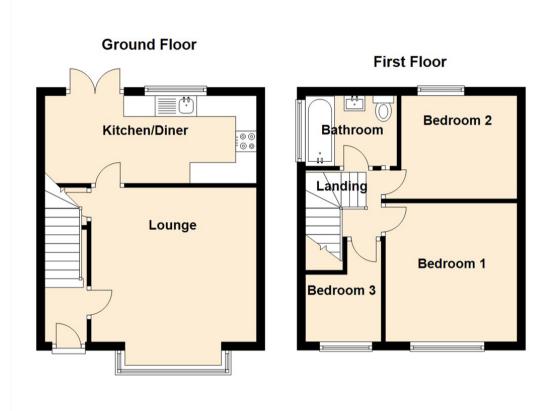

Briefly comprising to the ground floor: - entrance hallway, bright and airy lounge with box-bay window and a modern kitchen diner with fitted units, integrated oven and hob and French door access to the rear. To the first floor there are three bedrooms and a family bathroom WC. Further benefits include gas central heating and double glazing throughout.

## Tenure

The agent understands the property to be freehold. However, this should be confirmed with a licenced legal representative.

Council Tax band \*B\*.

Lounge 12'2" x 13'3" (3.72 x 4.05)

Kitchen 16'7" x 6'11" (5.07 x 2.12)

Bedroom One 10'4" x 10'11" (3.16 x 3.34)

Bedroom Two 10'4" x 8'3" (3.16 x 2.52)

Bedroom Three 8'0" x 5'11" (2.44 x 1.82)