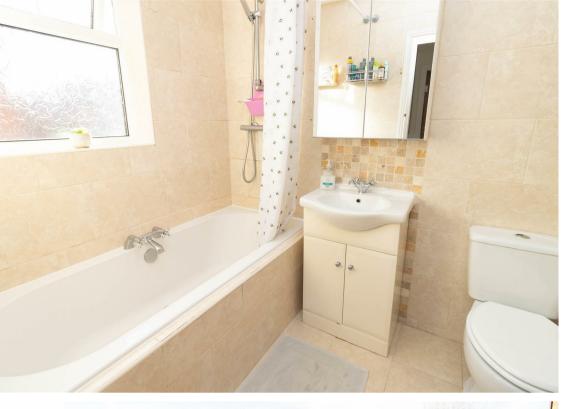

Briefly comprising to the ground floor: - entrance hallway, bright and airy lounge with box-bay window and a modern kitchen diner with fitted units, integrated oven and hob and French door access to the rear. To the first floor there are three bedrooms and a family bathroom WC. Further benefits include gas central heating and double glazing throughout.