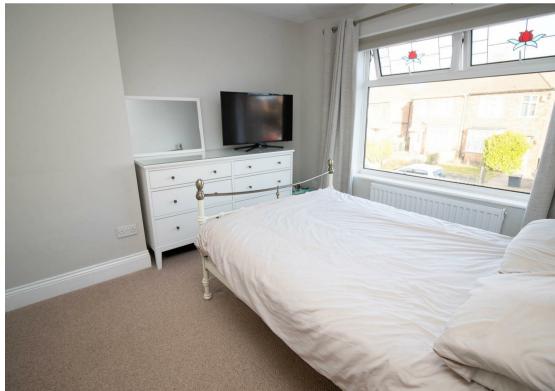

Briefly comprising to the ground floor: - entrance hallway, bright and airy lounge with box-bay window and a modern kitchen diner with fitted units, integrated oven and hob and French door access to the rear. To the first floor there are three bedrooms and a family bathroom WC. Further benefits include gas central heating and double glazing throughout.

Bedroom One 10'4" x 10'11" (3.16 x 3.34)

Bedroom Two 10'4" x 8'3" (3.16 x 2.52)

Bedroom Three 8'0" x 5'11" (2.44 x 1.82)