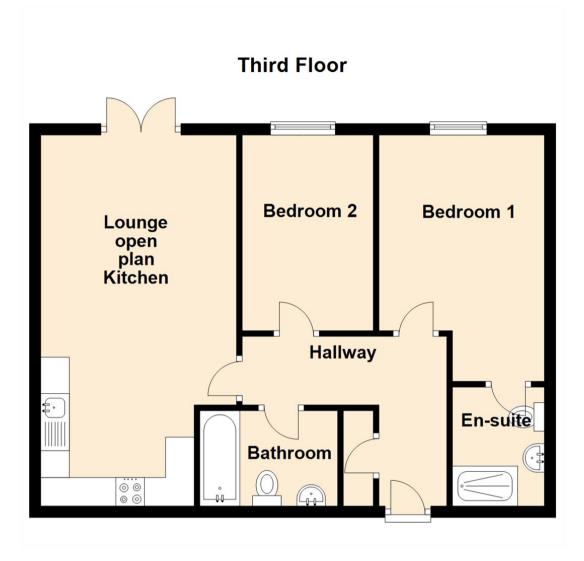

The apartment briefly comprises;- communal entrance with stairs and lift access to the third floor, spacious hallway, open plan living space consisting of a generous lounge-diner with French doors and Juliet balcony, and a well-appointed kitchen with top and floor units, two bedrooms- the main one with a handy en-suite facility, and a bathroom/w.c. The property also benefits from gas central heating and double glazing. Externally, there are communal gardens and allocated parking.

## **Tenure**

The agent understands the property to be leasehold. However, this should be confirmed with a licenced legal representative.

Council Tax band \*B\*.

Lounge-Kitchen 21'3" x 11'3" (6.50 x 3.44)

Bedroom One 14'4" x 9'4" (4.38 x 2.87)

Bedroom Two 13'5" x 7'6" (4.10 x 2.29)