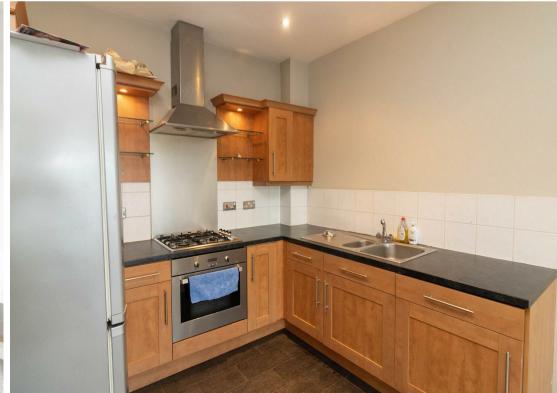

The apartment briefly comprises;- communal entrance with stairs and lift access to the third floor, spacious hallway, open plan living space consisting of a generous lounge-diner with French doors and Juliet balcony, and a well-appointed kitchen with top and floor units, two bedrooms- the main one with a handy en-suite facility, and a bathroom/w.c. The property also benefits from gas central heating and double glazing. Externally, there are communal gardens and allocated parking.