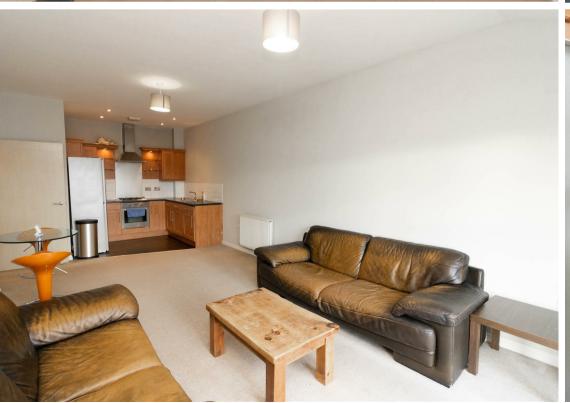

The apartment briefly comprises;- communal entrance with stairs and lift access to the third floor, spacious hallway, open plan living space consisting of a generous lounge-diner with French doors and Juliet balcony, and a well-appointed kitchen with top and floor units, two bedrooms- the main one with a handy en-suite facility, and a bathroom/w.c. The property also benefits from gas central heating and double glazing. Externally, there are communal gardens and allocated parking.

## **Tenure**

The agent understands the property to be leasehold. However, this should be confirmed with a licenced legal representative.

Council Tax band \*B\*.

Lounge-Kitchen 21'3" x 11'3" (6.50 x 3.44)