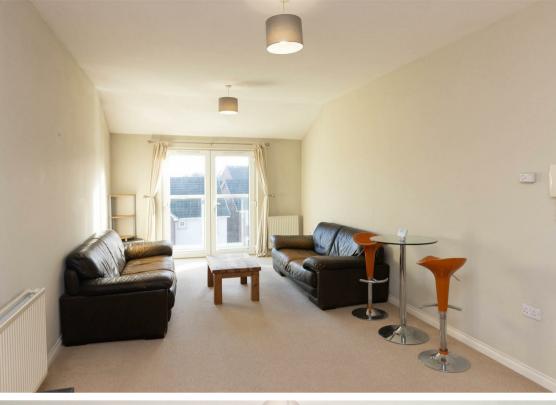

The apartment briefly comprises;- communal entrance with stairs and lift access to the third floor, spacious hallway, open plan living space consisting of a generous lounge-diner with French doors and Juliet balcony, and a well-appointed kitchen with top and floor units, two bedrooms- the main one with a handy en-suite facility, and a bathroom/w.c. The property also benefits from gas central heating and double glazing. Externally, there are communal gardens and allocated parking.

## **Tenure**

The agent understands the property to be leasehold. However, this should be confirmed with a licenced legal representative.

Council Tax band \*B\*.

Lounge-Kitchen 21'3" x 11'3" (6.50 x 3.44)