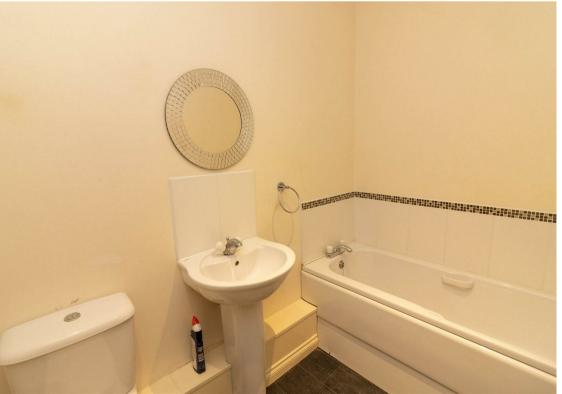

The apartment briefly comprises;- communal entrance with stairs and lift access to the third floor, spacious hallway, open plan living space consisting of a generous lounge-diner with French doors and Juliet balcony, and a well-appointed kitchen with top and floor units, two bedrooms- the main one with a handy en-suite facility, and a bathroom/w.c. The property also benefits from gas central heating and double glazing. Externally, there are communal gardens and allocated parking.