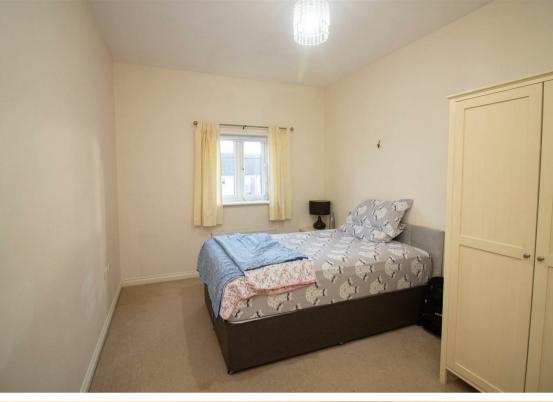

The apartment briefly comprises;- communal entrance with stairs and lift access to the third floor, spacious hallway, open plan living space consisting of a generous lounge-diner with French doors and Juliet balcony, and a well-appointed kitchen with top and floor units, two bedrooms- the main one with a handy en-suite facility, and a bathroom/w.c. The property also benefits from gas central heating and double glazing. Externally, there are communal gardens and allocated parking.

Bedroom One 14'4" x 9'4" (4.38 x 2.87)

Bedroom Two 13'5" x 7'6" (4.10 x 2.29)