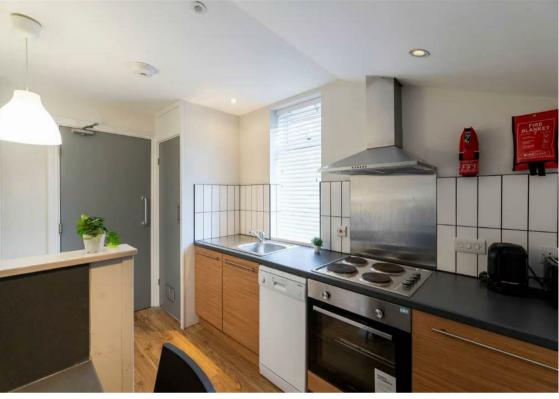

Flat 3 29 Trewhitt Road has a well furnished double bedrooms with a double bed, room to study and a good amount of storage for your belongings. This comfortable property also has great communal space including, a large shared kitchen with the most modern appliances and a dining table for shared meals, a large lounge complete with a flat screen tv and really comfortable seating, making this the perfect home to live in with friends.