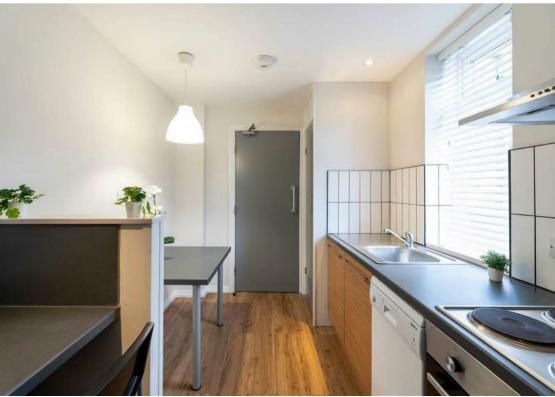

Flat 3 29 Trewhitt Road has a well furnished double bedrooms with a double bed, room to study and a good amount of storage for your belongings. This comfortable property also has great communal space including, a large shared kitchen with the most modern appliances and a dining table for shared meals, a large lounge complete with a flat screen tv and really comfortable seating, making this the perfect home to live in with friends.