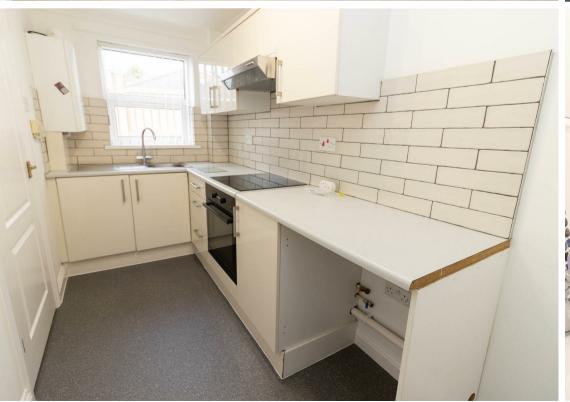

Internally the property briefly comprises: - entrance hall, lounge, kitchen with wall and floor units, integrated oven and hob and plumbing for a washing machine, two bedrooms and a three-piece bathroom/w.c. with shower over the bath. The property further benefits from gas central heating and double glazing.

Lounge 12'0" x 11'5" (3.66 x 3.49)

Kitchen 12'2" x 5'4" (3.71 x 1.63)

Bedroom One 8'1" x 15'2" (2.48 x 4.64)

Bedroom Two 7'3" x 9'4" (2.22 x 2.85)

 Gosforth
 0191 236 2070

 Newcastle
 0191 284 4050

 High Heaton
 0191 270 1122