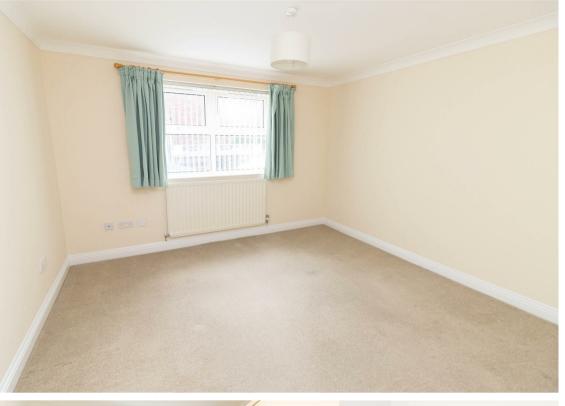

Internally the property briefly comprises: - entrance hall, lounge, kitchen with wall and floor units, integrated oven and hob and plumbing for a washing machine, two bedrooms and a three-piece bathroom/w.c. with shower over the bath. The property further benefits from gas central heating and double glazing.

Lounge 12'0" x 11'5" (3.66 x 3.49)

Kitchen 12'2" x 5'4" (3.71 x 1.63)

Bedroom One 8'1" x 15'2" (2.48 x 4.64)

Bedroom Two 7'3" x 9'4" (2.22 x 2.85)

 Gosforth
 0191 236 2070

 Newcastle
 0191 284 4050

 High Heaton
 0191 270 1122