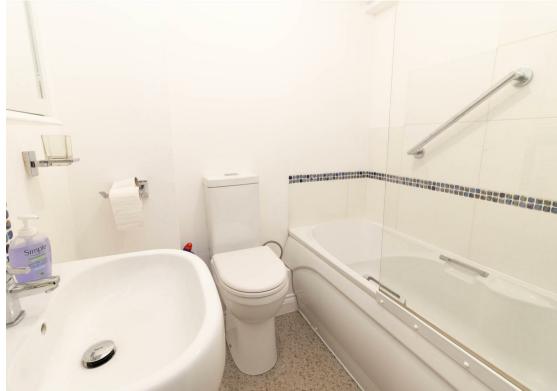

Internally the property briefly comprises: - entrance hall, lounge, kitchen with wall and floor units, integrated oven and hob and plumbing for a washing machine, two bedrooms and a three-piece bathroom/w.c. with shower over the bath. The property further benefits from gas central heating and double glazing.