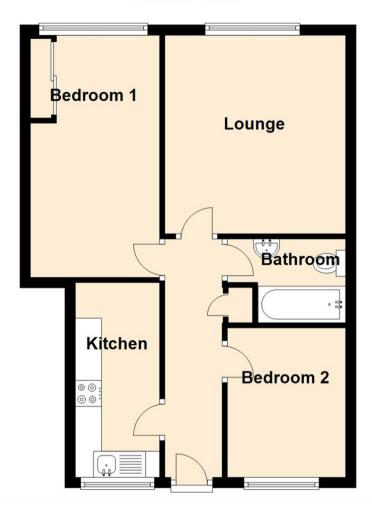

Internally the property briefly comprises: - entrance hall, lounge, kitchen with wall and floor units, integrated oven and hob and plumbing for a washing machine, two bedrooms and a three-piece bathroom/w.c. with shower over the bath. The property further benefits from gas central heating and double glazing.

Lounge 12'0" x 11'5" (3.66 x 3.49)

Kitchen 12'2" x 5'4" (3.71 x 1.63)

Bedroom One 8'1" x 15'2" (2.48 x 4.64)

Bedroom Two 7'3" x 9'4" (2.22 x 2.85)

 Gosforth
 0191 236 2070

 Newcastle
 0191 284 4050

 High Heaton
 0191 270 1122