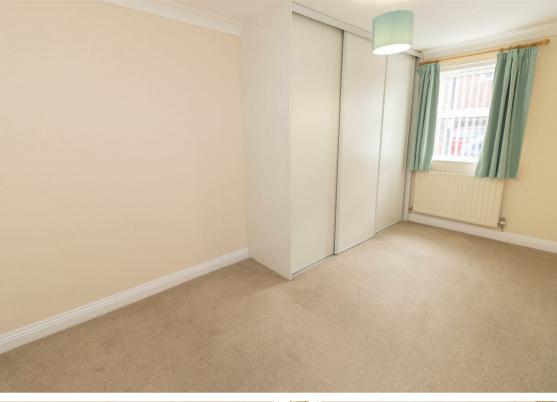

Internally the property briefly comprises: - entrance hall, lounge, kitchen with wall and floor units, integrated oven and hob and plumbing for a washing machine, two bedrooms and a three-piece bathroom/w.c. with shower over the bath. The property further benefits from gas central heating and double glazing.

Lounge 12'0" x 11'5" (3.66 x 3.49)

Kitchen 12'2" x 5'4" (3.71 x 1.63)

Bedroom One 8'1" x 15'2" (2.48 x 4.64)

Bedroom Two 7'3" x 9'4" (2.22 x 2.85)

 Gosforth
 0191 236 2070

 Newcastle
 0191 284 4050

 High Heaton
 0191 270 1122