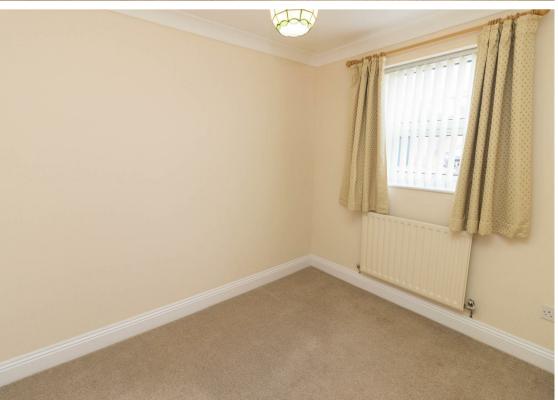

Internally the property briefly comprises: - entrance hall, lounge, kitchen with wall and floor units, integrated oven and hob and plumbing for a washing machine, two bedrooms and a three-piece bathroom/w.c. with shower over the bath. The property further benefits from gas central heating and double glazing.

Lounge 12'0" x 11'5" (3.66 x 3.49)

Kitchen 12'2" x 5'4" (3.71 x 1.63)

Bedroom One 8'1" x 15'2" (2.48 x 4.64)

Bedroom Two 7'3" x 9'4" (2.22 x 2.85)

 Gosforth
 0191 236 2070

 Newcastle
 0191 284 4050

 High Heaton
 0191 270 1122