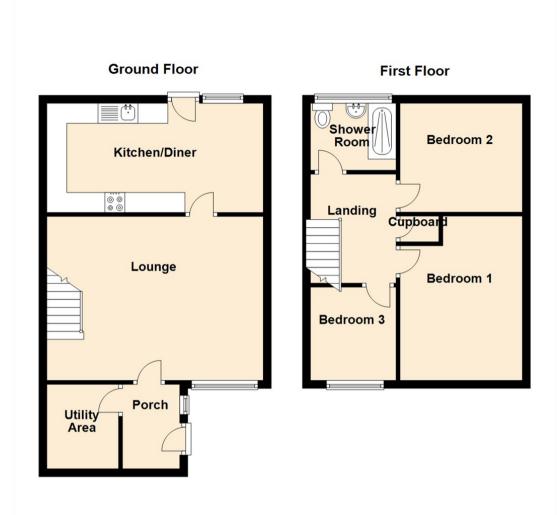

Briefly comprising to the ground floor: - entrance porch, utility area, spacious lounge and a modern kitchen dining room with wall and floor units, integrated oven and hob and access to the rear garden. To the first floor there are three bedrooms and a modern shower room/w.c. The property further benefits from gas central heating and double glazing.

www.janforsterestates.com

Lounge 13'4" x 17'8" (4.08 x 5.41)

Kitchen 8'10" x 17'8" (2.70 x 5.41)

Utility Room 5'11" x 6'11" (1.81 x 2.11)

Bedroom One 11'3" x 13'5" (3.43 x 4.11)

Bedroom Two 11'3" x 13'5" (3.43 x 4.11)

Bedroom Three 7'7" x 8'5" (2.33 x 2.59)

 Gosforth
 0191 236 2070

 Newcastle
 0191 284 4050

 High Heaton
 0191 270 1122

 Tynemouth
 0191 257 2000

 Low Fell
 0191 487 0800

 Property Management Centre
 0191 236 2680