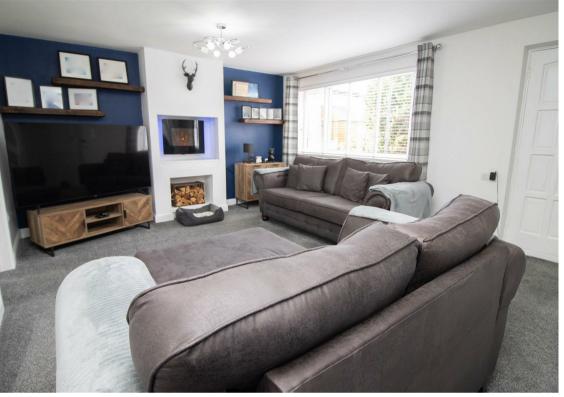

Briefly comprising to the ground floor: - entrance porch, utility area, spacious lounge and a modern kitchen dining room with wall and floor units, integrated oven and hob and access to the rear garden. To the first floor there are three bedrooms and a modern shower room/w.c. The property further benefits from gas central heating and double glazing.

www.janforsterestates.com

Lounge 13'4" x 17'8" (4.08 x 5.41)

Kitchen 8'10" x 17'8" (2.70 x 5.41)

Utility Room 5'11" x 6'11" (1.81 x 2.11)

Bedroom One 11'3" x 13'5" (3.43 x 4.11)

Bedroom Two 11'3" x 13'5" (3.43 x 4.11)