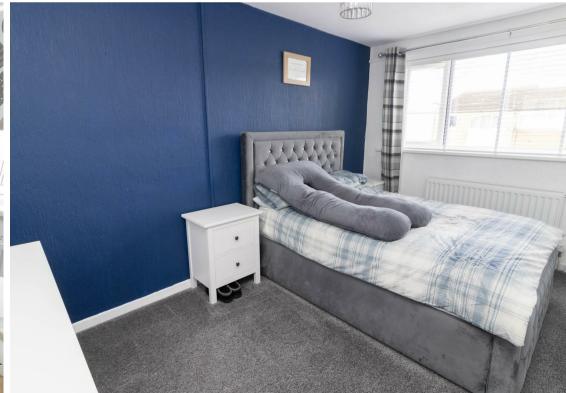

Briefly comprising to the ground floor: - entrance porch, utility area, spacious lounge and a modern kitchen dining room with wall and floor units, integrated oven and hob and access to the rear garden. To the first floor there are three bedrooms and a modern shower room/w.c. The property further benefits from gas central heating and double glazing.

www.janforsterestates.com

Lounge 13'4" x 17'8" (4.08 x 5.41)

Kitchen 8'10" x 17'8" (2.70 x 5.41)

Utility Room 5'11" x 6'11" (1.81 x 2.11)

Bedroom One 11'3" x 13'5" (3.43 x 4.11)

Bedroom Two 11'3" x 13'5" (3.43 x 4.11)