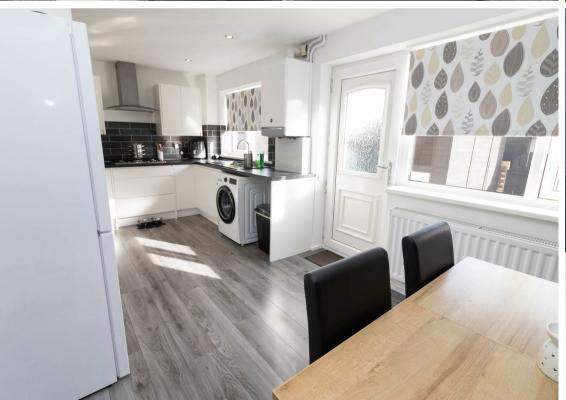

Briefly comprising to the ground floor: - entrance porch, utility area, spacious lounge and a modern kitchen dining room with wall and floor units, integrated oven and hob and access to the rear garden. To the first floor there are three bedrooms and a modern shower room/w.c. The property further benefits from gas central heating and double glazing.

www.janforsterestates.com

Lounge 13'4" x 17'8" (4.08 x 5.41)

Kitchen 8'10" x 17'8" (2.70 x 5.41)

Utility Room 5'11" x 6'11" (1.81 x 2.11)

Bedroom One 11'3" x 13'5" (3.43 x 4.11)

Bedroom Two 11'3" x 13'5" (3.43 x 4.11)