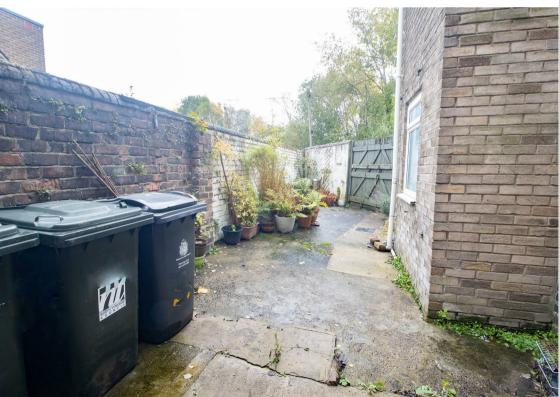

Internally the property briefly comprises: - entrance hallway with storage, main double bedroom with bay window, second bedroom, lounge, kitchen and a bathroom/w.c. Externally there is a private yard to the rear.