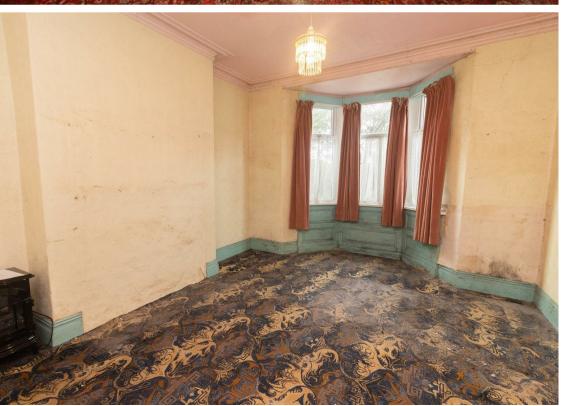

Internally the property briefly comprises: - entrance hallway with storage, main double bedroom with bay window, second bedroom, lounge, kitchen and a bathroom/w.c. Externally there is a private yard to the rear.

Lounge 14'7" x 12'11" (4.46 x 3.96)

Kitchen 11'11" x 8'5" (3.64 x 2.59)

Bedroom One 14'10" x 12'11" (4.53 x 3.96)

Bedroom Two 11'5" x 6'10" (3.50 x 2.10)

**Auctioneer's Comments** 

 Gosforth
 0191 236 2070