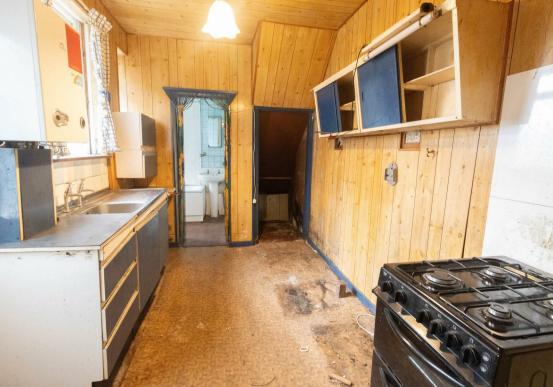

Internally the property briefly comprises: - entrance hallway with storage, main double bedroom with bay window, second bedroom, lounge, kitchen and a bathroom/w.c. Externally there is a private yard to the rear.

Lounge 14'7" x 12'11" (4.46 x 3.96)

Kitchen 11'11" x 8'5" (3.64 x 2.59)

Bedroom One 14'10" x 12'11" (4.53 x 3.96)

Bedroom Two 11'5" x 6'10" (3.50 x 2.10)

**Auctioneer's Comments** 

 Gosforth
 0191 236 2070