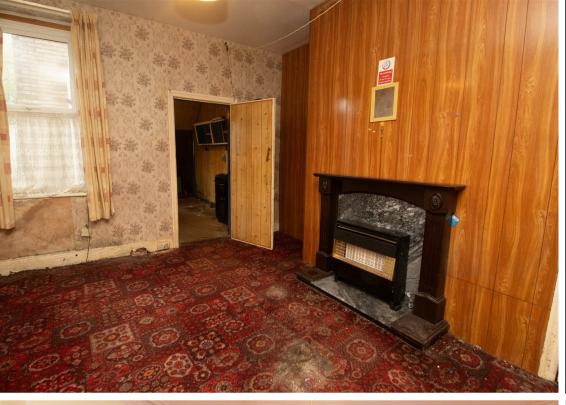

Internally the property briefly comprises: - entrance hallway with storage, main double bedroom with bay window, second bedroom, lounge, kitchen and a bathroom/w.c. Externally there is a private yard to the rear.

Lounge 14'7" x 12'11" (4.46 x 3.96)

Kitchen 11'11" x 8'5" (3.64 x 2.59)

Bedroom One 14'10" x 12'11" (4.53 x 3.96)

Bedroom Two 11'5" x 6'10" (3.50 x 2.10)

**Auctioneer's Comments** 

 Gosforth
 0191 236 2070